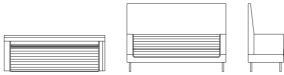

#### PRODUCT INFORMATION

The already flexible sofa series Smallroom Plus is supplemented with Smallroom Select. The sofa Smallroom Select consists of a full back with semi-high or high gables that can be combined after need. Together the Smallroom series makes a system that can easily be combined in order to create complete and elegant meeting places.

## SMALLROOM SELECT

H 1340, S 440, W 2005, A 1340, D 720/500 H 52,76", SH 17,32", W 78,94", A 52,76", D 28,35"/19,69"

H 52,76", SH 17,32", W 78,94", A 29,13", D 28,35"/ 19,69"

H 1340, S 440, W 2005, A 740/1340, D 720/500 H 52,76", SH 17,32", W 78,94", A 29,13"/52,76", D 28,35"/