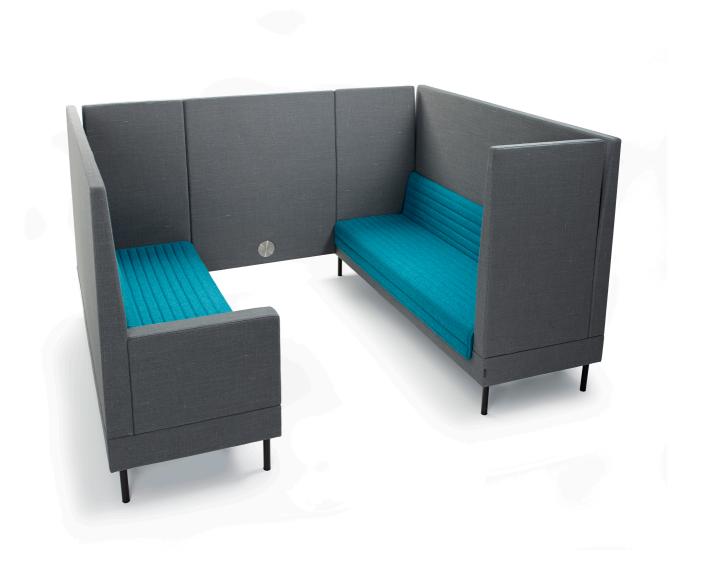

#### PRODUCT INFORMATION

The already flexible sofa series Smallroom Plus is supplemented with Smallroom Select. The sofa Smallroom Select consists of a full back with semi-high or high gables that can be combined after need. Together the Smallroom series makes a system that can easily be combined in order to create complete and elegant meeting places.

## SMALLROOM SELECT

H 1340, S 440, W 2005, A 1340, D 720/500 H 52,76", SH 17,32", W 78,94", A 52,76", D 28,35"/19,69"

H 52,76", SH 17,32", W 78,94", A 29,13", D 28,35"/ 19,69"

H 1340, S 440, W 2005, A 740/1340, D 720/500 H 52,76", SH 17,32", W 78,94", A 29,13"/52,76", D 28,35"/