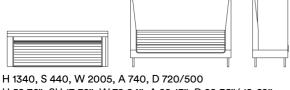

## SMALLROOM SELECT

H 1340, S 440, W 2005, A 1340, D 720/500 H 52,76", SH 17,32", W 78,94", A 52,76", D 28,35"/19,69"

H 52,76", SH 17,32", W 78,94", A 29,13", D 28,35"/ 19,69"

H 1340, S 440, W 2005, A 740/1340, D 720/500 H 52,76", SH 17,32", W 78,94", A 29,13"/52,76", D 28,35"/