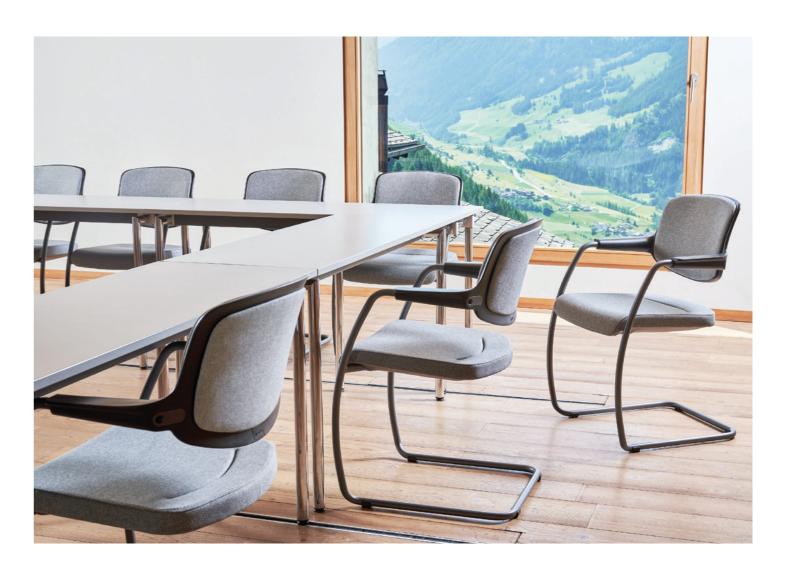

## giroflex 161

The visitor's chair giroflex 161 is a cantilever model that combines versatility with elegance and fits into any environment. Ideal for any uses, it is suitable for a variety of interiors. The harmonious design with its fluid lines between the armrests and the back welcomes visitors and invites them to sit comfortably.