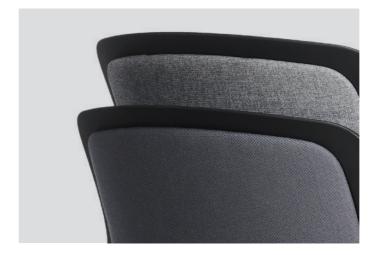

## Supplementary extras

|                 | Visitor's chair                           |
|-----------------|-------------------------------------------|
| Seat            | fabric or leather                         |
| Back            | mesh, upholstery or plastic               |
| Lower frame     | powder coated steel in 4 colours          |
| Glides          | plastic or felt                           |
| Further options | upholstered model with covered back shell |