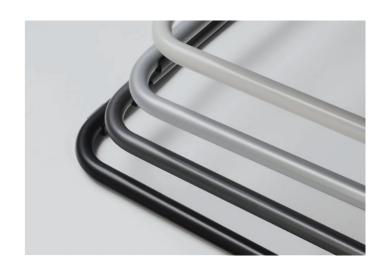

## Supplementary extras

|                 | Visitor's chair                           |
|-----------------|-------------------------------------------|
| Seat            | fabric or leather                         |
| Back            | mesh, upholstery or plastic               |
| Lower frame     | powder coated steel in 4 colours          |
| Glides          | plastic or felt                           |
| Further options | upholstered model with covered back shell |