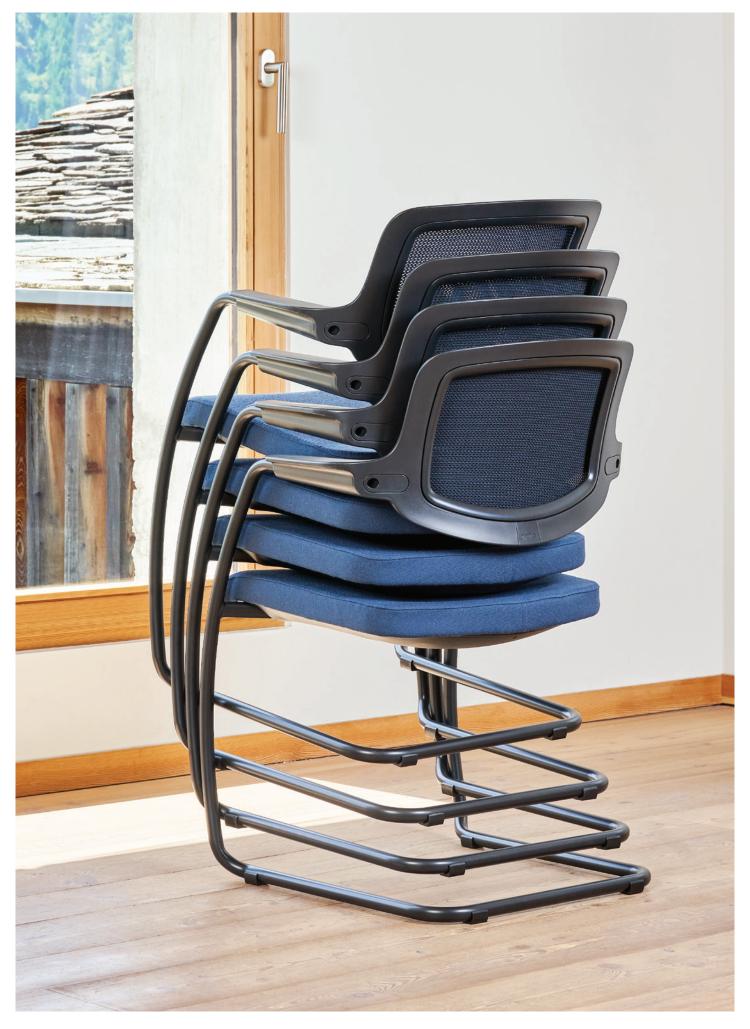

## giroflex 161

The visitor's chair giroflex 161 is a cantilever model that combines versatility with elegance and fits into any environment. Ideal for any uses, it is suitable for a variety of interiors. The harmonious design with its fluid lines between the armrests and the back welcomes visitors and invites them to sit comfortably.