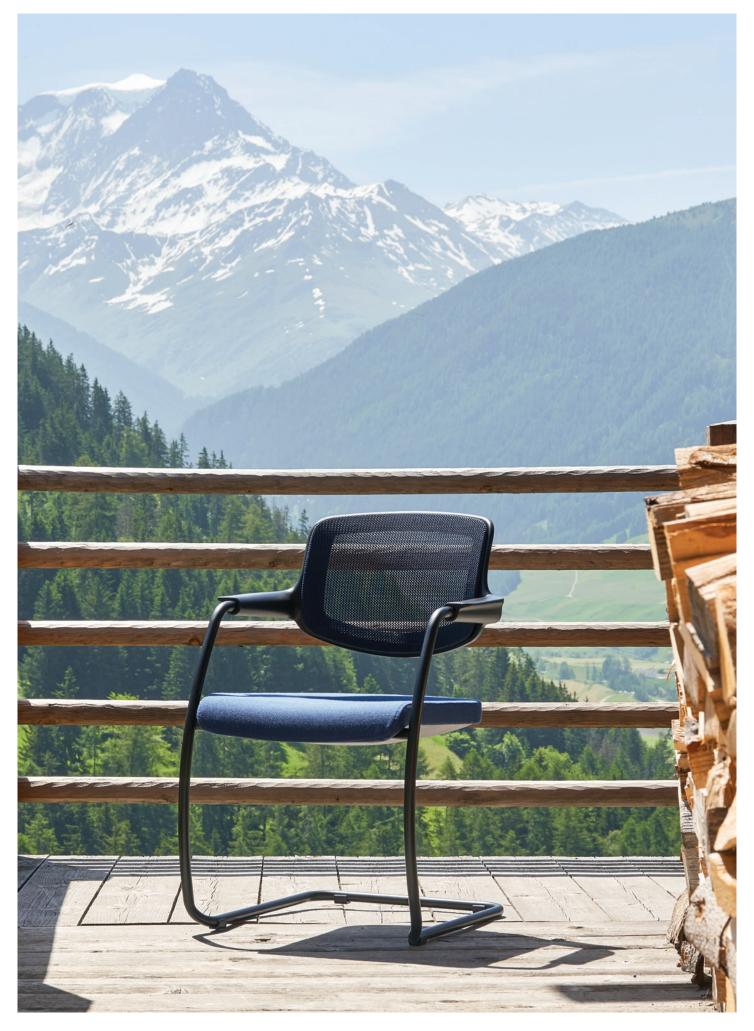

## giroflex 161

The visitor's chair giroflex 161 is a cantilever model that combines versatility with elegance and fits into any environment. Ideal for any uses, it is suitable for a variety of interiors. The harmonious design with its fluid lines between the armrests and the back welcomes visitors and invites them to sit comfortably.

Swiss design by BIG-GAME design studio