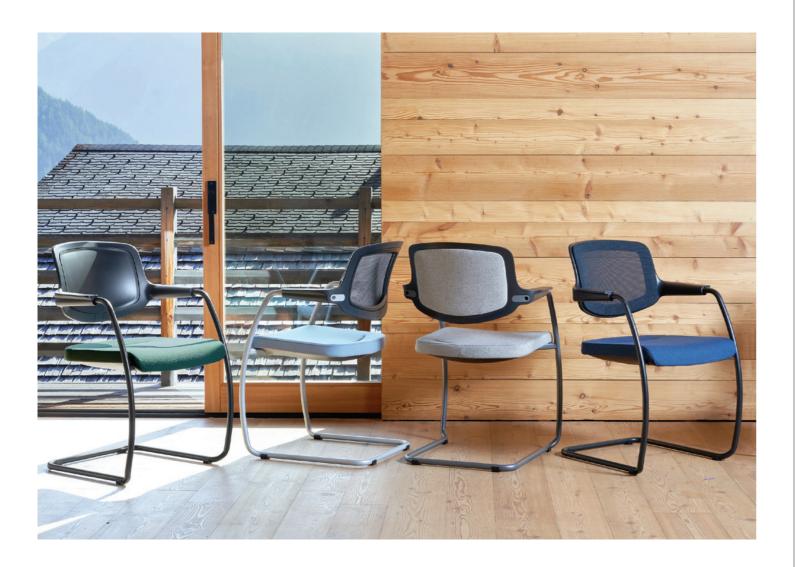

## giroflex 161

The visitor's chair giroflex 161 is a cantilever model that combines versatility with elegance and fits into any environment. Ideal for any uses, it is suitable for a variety of interiors. The harmonious design with its fluid lines between the armrests and the back welcomes visitors and invites them to sit comfortably.

## Supplementary extras

|                 | Visitor's chair                           |
|-----------------|-------------------------------------------|
| Seat            | fabric or leather                         |
| Back            | mesh, upholstery or plastic               |
| Lower frame     | powder coated steel in 4 colours          |
| Glides          | plastic or felt                           |
| Further options | upholstered model with covered back shell |