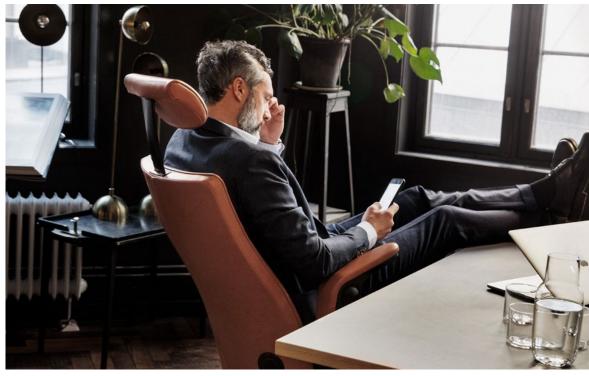

#### Adjusts to individual needs

HÅG Tribute incorporates our signature HÅG in Balance® technology, which enables an even transition between active and relaxed sitting. This continuously supports your body's movements and boosts your energy levels. What's more, HÅG Tribute has a pioneering upper back and headrest that give ideal support – a feel-good feature that intuitively responds whenever you recline. The multifunctional HÅG TiltDown™ armrests are easy to adjust and allow you to sit much closer to your desk. In addition, the lumbar support slides smoothly up or down with the turn of a sophisticated wheel to personalise your sitting experience.