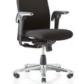

# HÅG Tribute<sup>™</sup>

## The essence of luxury

HÅG Tribute is our most comfortable deluxe task chair to date. Generously padded and wider, yet visually sleek. This is a plush and prominent piece of office furniture that isn't made just to support you, it's made to move you too. The aim is to encourage you to work while providing the essence of luxury in design.

#### Adjusts to individual needs

HÅG Tribute incorporates our signature HÅG in Balance® technology, which enables an even transition between active and relaxed sitting. This continuously supports your body's movements and boosts your energy levels. What's more, HÅG Tribute has a pioneering upper back and headrest that give ideal support – a feel-good feature that intuitively responds whenever you recline. The multifunctional HÅG TiltDown™ armrests are easy to adjust and allow you to sit much closer to your desk. In addition, the lumbar support slides smoothly up or down with the turn of a sophisticated wheel to personalise your sitting experience.