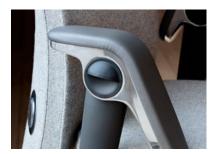

#### Adjusts to individual needs

HÅG Tribute incorporates our signature HÅG in Balance® technology, which enables an even transition between active and relaxed sitting. This continuously supports your body's movements and boosts your energy levels. What's more, HÅG Tribute has a pioneering upper back and headrest that give ideal support – a feel-good feature that intuitively responds whenever you recline. The multifunctional HÅG TiltDown™ armrests are easy to adjust and allow you to sit much closer to your desk. In addition, the lumbar support slides smoothly up or down with the turn of a sophisticated wheel to personalise your sitting experience.