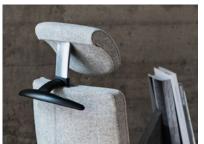

#### Adjusts to individual needs

HÅG Tribute incorporates our signature HÅG in Balance® technology, which enables an even transition between active and relaxed sitting. This continuously supports your body's movements and boosts your energy levels. What's more, HÅG Tribute has a pioneering upper back and headrest that give ideal support – a feel-good feature that intuitively responds whenever you recline. The multifunctional HÅG TiltDown™ armrests are easy to adjust and allow you to sit much closer to your desk. In addition, the lumbar support slides smoothly up or down with the turn of a sophisticated wheel to personalise your sitting experience.