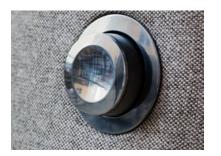

#### Adjusts to individual needs

HÅG Tribute incorporates our signature HÅG in Balance® technology, which enables an even transition between active and relaxed sitting. This continuously supports your body's movements and boosts your energy levels. What's more, HÅG Tribute has a pioneering upper back and headrest that give ideal support – a feel-good feature that intuitively responds whenever you recline. The multifunctional HÅG TiltDown™ armrests are easy to adjust and allow you to sit much closer to your desk. In addition, the lumbar support slides smoothly up or down with the turn of a sophisticated wheel to personalise your sitting experience.