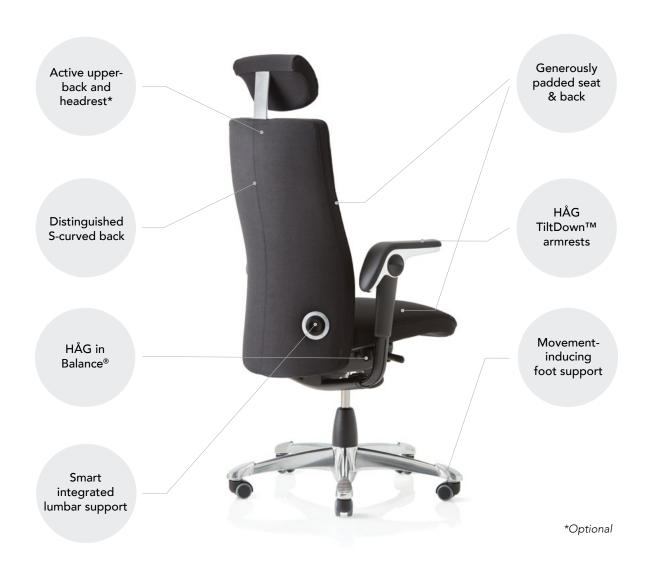

#### Features and benefits:

#### Adjusts to individual needs

HÅG Tribute incorporates our signature HÅG in Balance® technology, which enables an even transition between active and relaxed sitting. This continuously supports your body's movements and boosts your energy levels. What's more, HÅG Tribute has a pioneering upper back and headrest that give ideal support – a feel-good feature that intuitively responds whenever you recline. The multifunctional HÅG TiltDown™ armrests are easy to adjust and allow you to sit much closer to your desk. In addition, the lumbar support slides smoothly up or down with the turn of a sophisticated wheel to personalise your sitting experience.