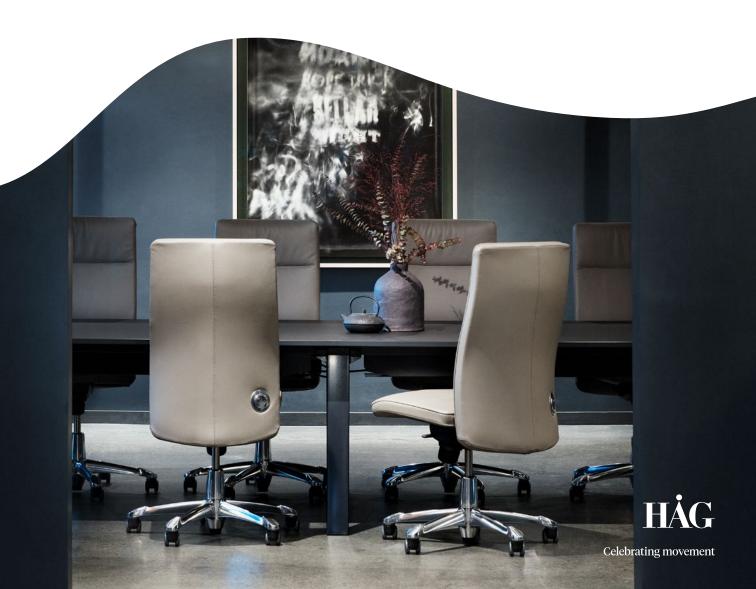

## A showpiece in any room

Combining timeless design and enduring quality, HÅG Tribute is highly sustainable – a belief we've always promoted at HÅG. It also includes everything we've ever discovered about balanced sitting and lasting comfort. Because as humans we're made to move and shift position, we're not meant to sit still for long periods of time. Not in the office, or the boardroom. With its stylish image, HÅG Tribute commands attention in any room.

All models

HÅG Tribute 9031

HÅG Tribute 9021

HÅG Tribute meeting 9073 (optional 4-star footbase)

49 Cantonment Road 089750 Singapore +65 6225 6632 /www.flokk.com