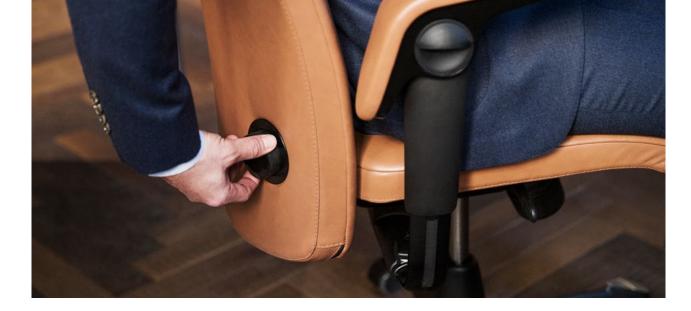

#### Adjusts to individual needs

HÅG Tribute incorporates our signature HÅG in Balance® technology, which enables an even transition between active and relaxed sitting. This continuously supports your body's movements and boosts your energy levels. What's more, HÅG Tribute has a pioneering upper back and headrest that give ideal support – a feel-good feature that intuitively responds whenever you recline. The multifunctional HÅG TiltDown™ armrests are easy to adjust and allow you to sit much closer to your desk. In addition, the lumbar support slides smoothly up or down with the turn of a sophisticated wheel to personalise your sitting experience.