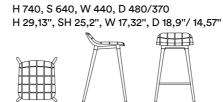

ENVIRONMENTAL LABELING

BOP WOOD

H 780, S 450, W 570, D 530/370 H 30,71", SH 17,72", W 22,44", D 20,87"/ 14,57"

Flokk, OFFECCT, Tel +46 380 55 53 80, e-mail offecct-support@flokk.com, www.offecct.com