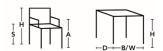

ENVIRONMENTAL LABELING

BOP WOOD

H 780, S 450, W 570, D 530/370 H 30,71", SH 17,72", W 22,44", D 20,87"/ 14,57"

Flokk, OFFECCT, Tel +46 380 55 53 80, e-mail offecct-support@flokk.com, www.offecct.com