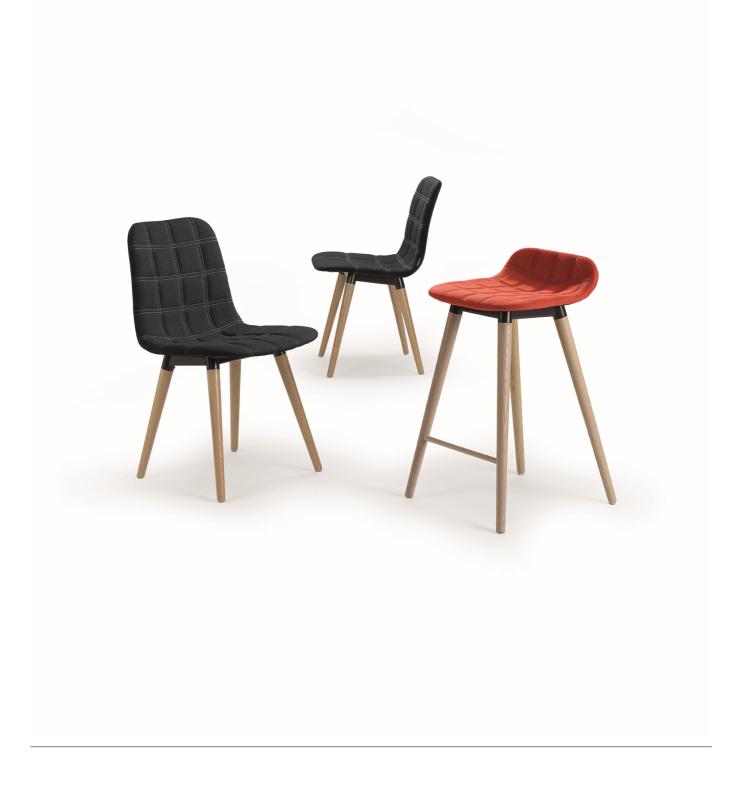

# PRODUCT INFORMATION

Bop is a series of chairs designed for USF Verftet, an arts arena for music, theater, film and modern art in Bergen, Norway. USF was established in 1993 and is an important actor within arts and culture in Bergen and Norway with the aim of collaborating, strengthening and participating in the development of culture and creativity. Bop lives up to the high standards of comfort, durability and adaptability required of a concert chair, but fits perfectly well in other public interiors as well.

#### **TECHNICAL INFORMATION**

Available for the United States market.

Seat in laminated wood with cold foam. Quilted Selected Patterns ALFA seat and back, upholstered in fabric or leather. Standard leather Elmo Soft, piquet on the inside and standard on the outside. Legs in white pigmented massive ask.

ENVIRONMENTAL LABELING

BOP WOOD

H 780, S 450, W 570, D 530/370 H 30,71", SH 17,72", W 22,44", D 20,87"/ 14,57"

Flokk, OFFECCT, Tel +46 380 55 53 80, e-mail offecct-support@flokk.com, www.offecct.com