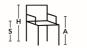

#### **TECHNICAL INFORMATION**

Available for the United States market.

Table top in black or white lacquered MDF alt. plant holder in black or white lacquered metal (excl. inner plant pot). Lacquered metal frame in black or white.

#### **DETAIL**

Compartment for plants: Ø 400 mm, height 200 mm.

PLANT HOLDE

# **OFFECCT**

**CIRCUS** 

H 320, Ø760 H 12,6", Ø 29,92"

H 580, Ø400 H 22,83", Ø 15,75"

H 320, Ø760 H 9,84", Ø 39,37"

H 250, Ø1000 H 12,6"/9,84", Ø 29,92"/39,37"

O<sub>g</sub>asis is an assortment of design products, which together with flowers and plants en-hances and adds value to the work environment, not least through an improved indoor air quality.