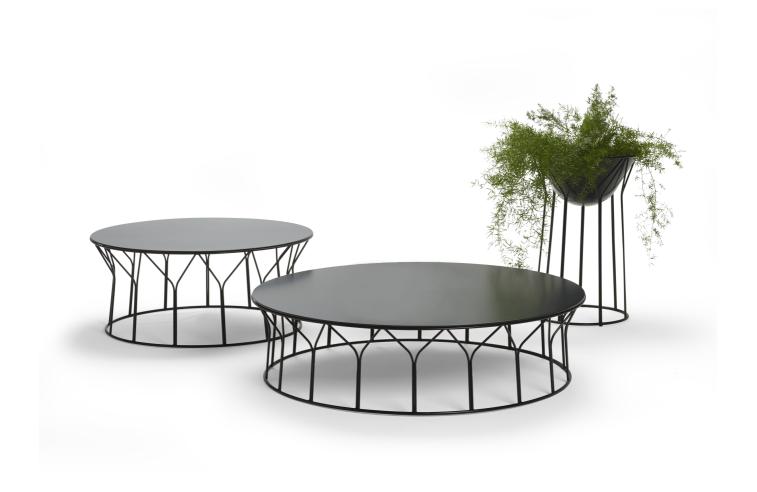

### PRODUCT INFORMATION

The main idea when Formfjord developed Circus was to think not only of the product they were developing, but also the whole living space where life happens. Formfjord wanted to see the whole living space as an arena, a circus.

"Circus defines the room and sets the atmosphere – it even changes the behavior of the room. Creating a playful design makes the living room a wonderful place", says Formfjord.

#### **TECHNICAL INFORMATION**

Available for the United States market.

Table top in black or white lacquered MDF alt. plant holder in black or white lacquered metal (excl. inner plant pot). Lacquered metal frame in black or white.

#### **DETAIL**

Compartment for plants: Ø 400 mm, height 200 mm.

PLANT HOLDE

# **OFFECCT**

**CIRCUS** 

H 320, Ø760 H 12,6", Ø 29,92"

H 580, Ø400 H 22,83", Ø 15,75"

H 320, Ø760 H 9,84", Ø 39,37"

H 250, Ø1000 H 12,6"/9,84", Ø 29,92"/39,37"

O<sub>g</sub>asis is an assortment of design products, which together with flowers and plants en-hances and adds value to the work environment, not least through an improved indoor air quality.