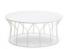

#### **TECHNICAL INFORMATION**

Available for the United States market.

Table top in black or white lacquered MDF alt. plant holder in black or white lacquered metal (excl. inner plant pot). Lacquered metal frame in black or white.

# **OFFECCT**

**CIRCUS** 

H 320, Ø760 H 12,6", Ø 29,92"

H 580, Ø400 H 22,83", Ø 15,75"

H 320, Ø760 H 9,84", Ø 39,37"

H 250, Ø1000 H 12,6"/9,84", Ø 29,92"/39,37"

O<sub>g</sub>asis is an assortment of design products, which together with flowers and plants en-hances and adds value to the work environment, not least through an improved indoor air quality.