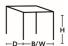

#### **TECHNICAL INFORMATION**

Available for the United States market.

Table top in black or white lacquered MDF alt. plant holder in black or white lacquered metal (excl. inner plant pot). Lacquered metal frame in black or white.

#### **DETAIL**

Compartment for plants: Ø 400 mm, height 200 mm.

PLANT HOLDE

# **OFFECCT**

**CIRCUS** 

H 320, Ø760 H 12,6", Ø 29,92"

H 580, Ø400 H 22,83", Ø 15,75"

H 320, Ø760 H 9,84", Ø 39,37"

H 250, Ø1000 H 12,6"/9,84", Ø 29,92"/39,37"

O<sub>g</sub>asis is an assortment of design products, which together with flowers and plants en-hances and adds value to the work environment, not least through an improved indoor air quality.