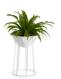

#### **TECHNICAL INFORMATION**

Available for the United States market.

Table top in black or white lacquered MDF alt. plant holder in black or white lacquered metal (excl. inner plant pot). Lacquered metal frame in black or white.

#### **DETAIL**

Compartment for plants: Ø 400 mm, height 200 mm.

PLANT HOLDE

# **OFFECCT**

**CIRCUS** 

H 320, Ø760 H 12,6", Ø 29,92"

H 580, Ø400 H 22,83", Ø 15,75"

H 320, Ø760 H 9,84", Ø 39,37"

H 250, Ø1000 H 12,6"/9,84", Ø 29,92"/39,37"

O<sub>g</sub>asis is an assortment of design products, which together with flowers and plants en-hances and adds value to the work environment, not least through an improved indoor air quality.