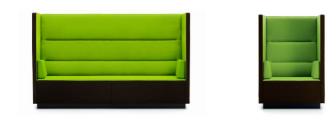

# PRODUCT INFORMATION

Float High Large is a development from Float High. Higher back and sides creating a secluded sphere where you can sit on your own or in a group.

"I noticed the same behavior in everyone involved in business meetings. People lean forward in the very low seats, try to conceal their computer screen, and hold their hand around their mouth while talking on their mobile phone. I wondered whether I could create a piece of furniture that felt like it was a small, separate room. I pulled up the edges to create a private and secluded space", says Eero Koivisto.

#### H 1300, S 430, W 2120, D 900/540 H 51,18", SH 16,93", W 83,46", D 35,43"/ 21,26"

| N |  |
|---|--|
|   |  |
|   |  |

H 1300, S 430, W 900, D 900/540 H 51,18", SH 16,93", W 35,43", D 35,43"/ 21,26"