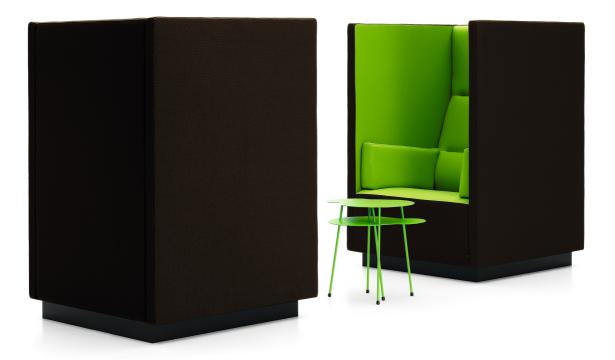

# PRODUCT INFORMATION

Float High Large is a development from Float High. Higher back and sides creating a secluded sphere where you can sit on your own or in a group.

"I noticed the same behavior in everyone involved in business meetings. People lean forward in the very low seats, try to conceal their computer screen, and hold their hand around their mouth while talking on their mobile phone. I wondered whether I could create a piece of furniture that felt like it was a small, separate room. I pulled up the edges to create a private and secluded space", says Eero Koivisto.

#### H 1300, S 430, W 2120, D 900/540 H 51,18", SH 16,93", W 83,46", D 35,43"/ 21,26"

| N |  |
|---|--|
|   |  |
|   |  |

H 1300, S 430, W 900, D 900/540 H 51,18", SH 16,93", W 35,43", D 35,43"/ 21,26"