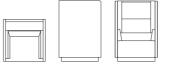

#### H 1300, S 430, W 2120, D 900/540 H 51,18", SH 16,93", W 83,46", D 35,43"/ 21,26"

| N |  |
|---|--|
|   |  |
|   |  |

H 1300, S 430, W 900, D 900/540 H 51,18", SH 16,93", W 35,43", D 35,43"/ 21,26"