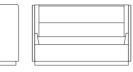

# PRODUCT INFORMATION

Float High Large is a development from Float High. Higher back and sides creating a secluded sphere where you can sit on your own or in a group.

"I noticed the same behavior in everyone involved in business meetings. People lean forward in the very low seats, try to conceal their computer screen, and hold their hand around their mouth while talking on their mobile phone. I wondered whether I could create a piece of furniture that felt like it was a small, separate room. I pulled up the edges to create a private and secluded space", says Eero Koivisto.

#### H 1300, S 430, W 2120, D 900/540 H 51,18", SH 16,93", W 83,46", D 35,43"/ 21,26"

| N |  |
|---|--|
|   |  |
|   |  |

H 1300, S 430, W 900, D 900/540 H 51,18", SH 16,93", W 35,43", D 35,43"/ 21,26"