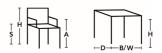

#### H 1300, S 430, W 2120, D 900/540 H 51,18", SH 16,93", W 83,46", D 35,43"/ 21,26"

| N |  |
|---|--|
|   |  |
|   |  |

H 1300, S 430, W 900, D 900/540 H 51,18", SH 16,93", W 35,43", D 35,43"/ 21,26"