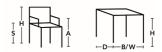

## **GREEN DIVIDER**

H 1800/270, W 800, D 300 H 70,87", W 31,5", D 11,81"

OFFECCT Oasis Ogasis is an assortment of design products, which together with flowers and plants enhances and adds value to the work environment, not least through an improved indoor air quality.