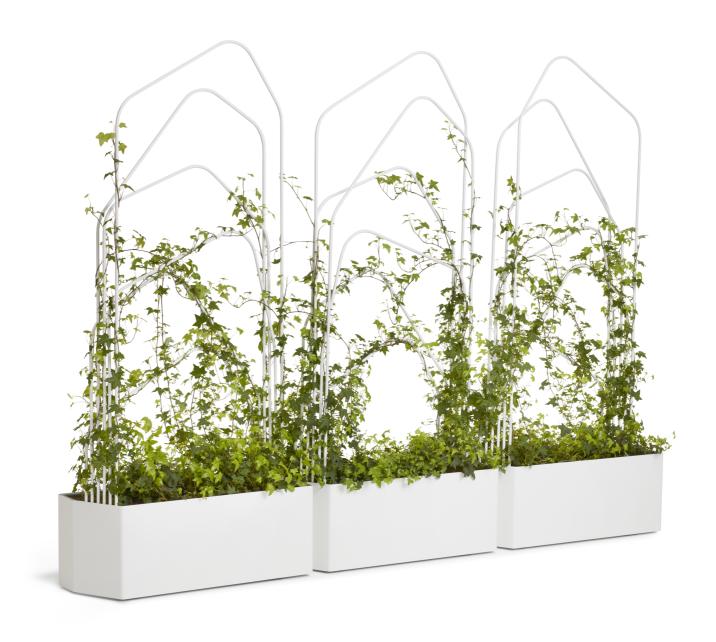

#### PRODUCT INFORMATION

"I like working graphically and to create expressions in a room. I am very satisfied with the design of the product which allows bigger plants to climb, but also works well without any greenery at all. The divider itself creates a connection to plants with their form", says Louise Hederström.

## **GREEN DIVIDER**

H 1800/270, W 800, D 300 H 70,87", W 31,5", D 11,81"

OFFECCT Oasis Ogasis is an assortment of design products, which together with flowers and plants enhances and adds value to the work environment, not least through an improved indoor air quality.