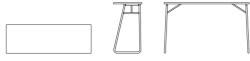

## PRODUCT INFORMATION

The Lite table is designed for conference rooms in many different environments, and is a development from the chair Lite. Lite comes in different sizes and by placing them together symmetry is created giving the impression of a bigger table. The table is foldable and due to its light weight easy to handle by one single person. A front panel can be added to the table in any desired color or in a black mesh. The front panel reinforces the integrity of the person sitting at the table and provides more design possibilities.

## **TECHNICAL INFORMATION**

Currently not available for the United States market.

Lightweight table top in white laminate. Folding mechanism in metal. Frame in chrome.

DETAIL / ACCESSORIES

Stacking trolley for stacking of tables, max 10 pcs.