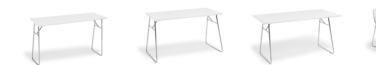

## PRODUCT INFORMATION

The Lite table is designed for conference rooms in many different environments, and is a development from the chair Lite. Lite comes in different sizes and by placing them together symmetry is created giving the impression of a bigger table. The table is foldable and due to its light weight easy to handle by one single person. A front panel can be added to the table in any desired color or in a black mesh. The front panel reinforces the integrity of the person sitting at the table and provides more design possibilities.

## **TECHNICAL INFORMATION**

Currently not available for the United States market.

Lightweight table top in white laminate. Folding mechanism in metal. Frame in chrome.

DETAIL / ACCESSORIES

Stacking trolley for stacking of tables, max 10 pcs.

H 720, W 1200, D 400 H 28,35", W 47,24"/55,12", D 15,75"/23,62"/27,56"

H 720, W 1400, D 700 H 28,35", W 55,12", D 27,56"

LITE