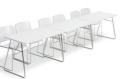

## PRODUCT INFORMATION

The Lite table is designed for conference rooms in many different environments, and is a development from the chair Lite. Lite comes in different sizes and by placing them together symmetry is created giving the impression of a bigger table. The table is foldable and due to its light weight easy to handle by one single person. A front panel can be added to the table in any desired color or in a black mesh. The front panel reinforces the integrity of the person sitting at the table and provides more design possibilities.

## **TECHNICAL INFORMATION**

Currently not available for the United States market.

Lightweight table top in white laminate. Folding mechanism in metal. Frame in chrome.

DETAIL / ACCESSORIES

Stacking trolley for stacking of tables, max 10 pcs.