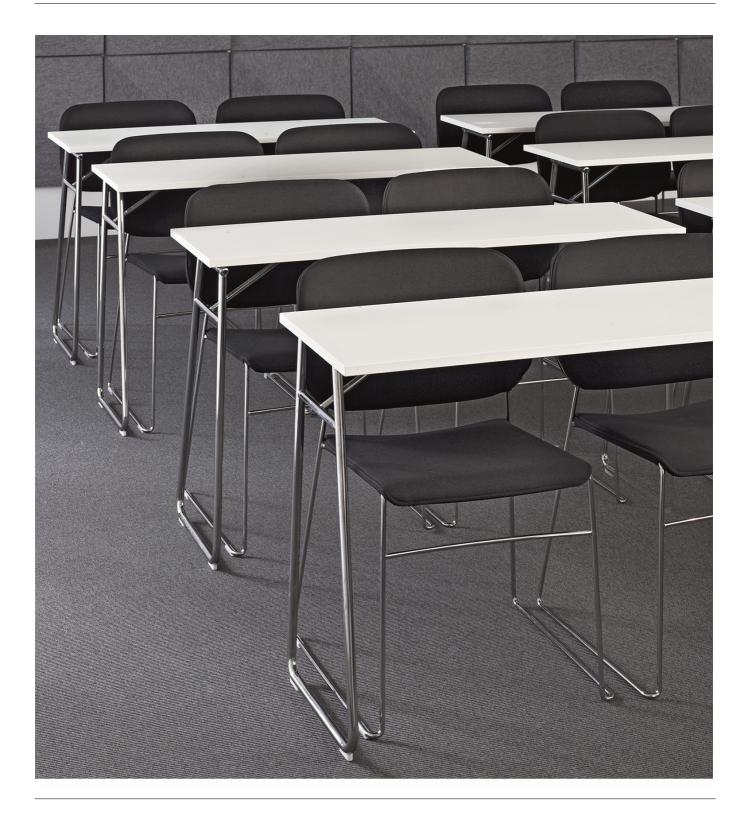

## PRODUCT INFORMATION

The Lite table is designed for conference rooms in many different environments, and is a development from the chair Lite. Lite comes in different sizes and by placing them together symmetry is created giving the impression of a bigger table. The table is foldable and due to its light weight easy to handle by one single person. A front panel can be added to the table in any desired color or in a black mesh. The front panel reinforces the integrity of the person sitting at the table and provides more design possibilities.

## **TECHNICAL INFORMATION**

Currently not available for the United States market.

Lightweight table top in white laminate. Folding mechanism in metal. Frame in chrome.

DETAIL / ACCESSORIES

Stacking trolley for stacking of tables, max 10 pcs.