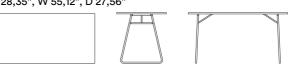

H 720, W 1200, D 400 H 28,35", W 47,24"/55,12", D 15,75"/23,62"/27,56"

H 720, W 1400, D 700 H 28,35", W 55,12", D 27,56"

LITE