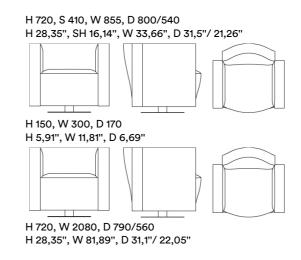

#### **TECHNICAL INFORMATION**

Wooden frame of solid wood & birch plywood.

Legs of powder-coated steel. Steel Nozag suspension.

Padding of polyurethane and wadding.