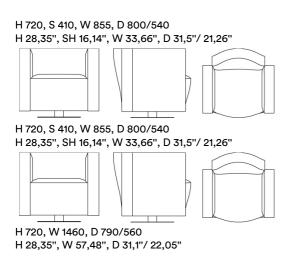

#### **TECHNICAL INFORMATION**

Wooden frame of solid wood & birch plywood.

Legs of powder-coated steel. Steel Nozag suspension.

Padding of polyurethane and wadding.