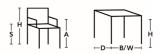

### SMALLROOM PLUS LOW

H 750, S 440, W 1505, A 610, D 720/545

H 29,53", SH 17,32", W 59,25", A 24,02", D 28,35"/ 21,46"

H 750, S 440, W 1005, A 610, D 720/545
H 29,53", SH 17,32", W 39,57", A 24,02", D 28,35"/ 21,46"

H 750, S 440, W 2005, A 610, D 720/545 H 29,53", SH 17,32", W 78,94", A 24,02", D 28,35"/ 21,46"