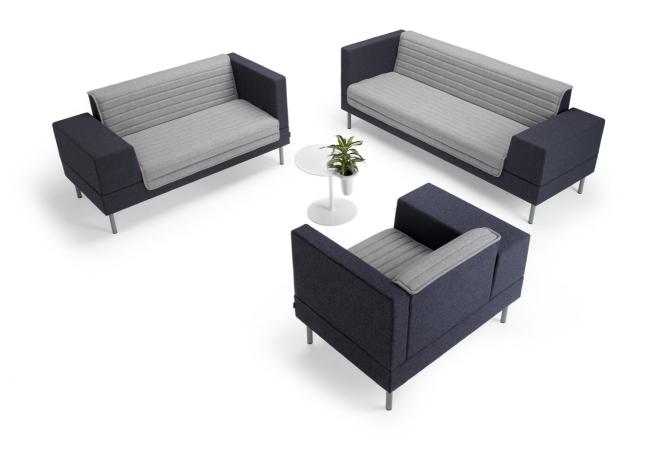

#### PRODUCT INFORMATION

Smallroom is a sofa system in a strict and stylish design. The "box" on the side can be used as a working surface with optional power devices. The sofa is available in several different looks, which provides the architect a possibility to create environments that evoke interest.

Lowroom is upholstered with divided upholstery and a fixed quilted seat. The frame is in wood and the legs in chrome.

#### **Benefits & functions**

- Can be upholstered in fabric or leather.
- Can be equipped with a power box.
- Can be equipped with a writing tablet. It is available in three different designs.

The legs are available in black, silver or white lacquer alternative in Offecct Flexicolor.