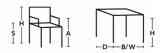

TAILOR

H 745, S 450, W 540, D 520/405 H 29,33", SH 17,72", W 21,26", D 20,47"/ 15,94"