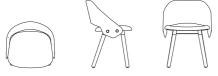

## PRODUCT INFORMATION

The Tailor chair has a beautiful character with an exceptionally comfortable shape and many well-designed details. It can easily be disassembled and reupholstered in different fabrics in our production in Tibro, according to Offecct Lifecircle.

"Different patterns for clothes have inspired me in my work on Tailor, and this gives the chair a unique character. The way the seat and the backrest are put together are highlighted with buttons, an important aesthetically detail. The buttons are the same shape as the buttons that were on a coat my grandmother used to wear. A small detail which means a lot to me. Every part of this chair is designed for maximum comfort. You could say that the chair is tailored for the body", says Louise Hederström.