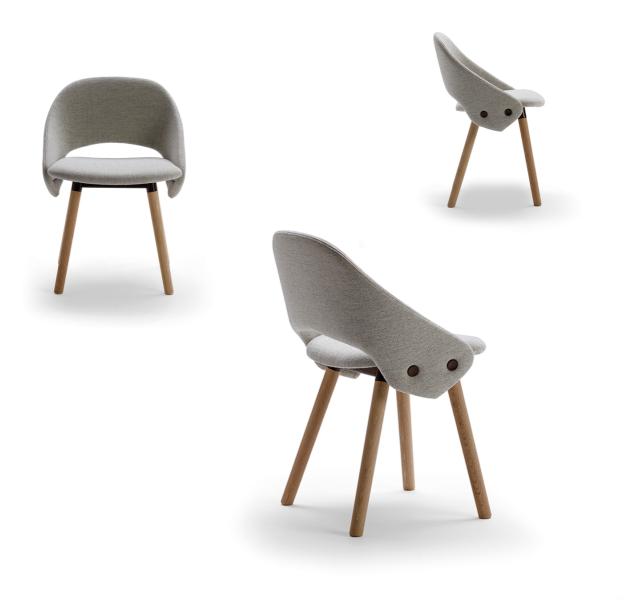

## PRODUCT INFORMATION

The Tailor chair has a beautiful character with an exceptionally comfortable shape and many well-designed details. It can easily be disassembled and reupholstered in different fabrics in our production in Tibro, according to Offecct Lifecircle.

"Different patterns for clothes have inspired me in my work on Tailor, and this gives the chair a unique character. The way the seat and the backrest are put together are highlighted with buttons, an important aesthetically detail. The buttons are the same shape as the buttons that were on a coat my grandmother used to wear. A small detail which means a lot to me. Every part of this chair is designed for maximum comfort. You could say that the chair is tailored for the body", says Louise Hederström.

TAILOR

H 745, S 450, W 540, D 520/405 H 29,33", SH 17,72", W 21,26", D 20,47"/ 15,94"