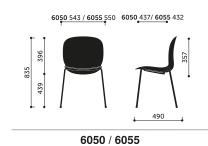

al tube with diameter:
  - Ø16 mm Noor 4-legs
  - Ø12 mm Noor Sledgebase and Noor Up.

#### Glides:

- Felt glides for hard floors
- Plastic glides for soft floors

### Stacking:

- Noor Up up to 5 pcs
- Noor Sledgebase up to chairs for the version without armrests and up to 5 for the version with armrests.
- Noor 4-legs up to 10 chairs for the version without armrests and up to 5 for the version with armrests.

# StokkeAustad / Form Us With Love / Susanne Grønlund Design / Flokk design team

# Frame types



#### Shell



# Shell colours - plastic



# Shell colours - plywood



# Frame colour - Noor 4-legs

Metalsilver



## Frame colour - Noor Sledgebase / Noor Up

Steelgrey



## **Base colour - Noor Footbase**



# Color of aluminum element - Noor on wooden legs



## **Dimensions**