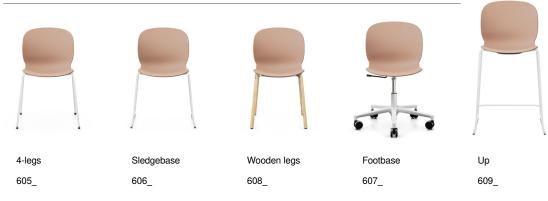

# Frame types

#### **Noor collection**

Noor. Brings life to space.

The Noor collection combines elegance, comfort, and modern design with a sleek silhouette and clean lines.

- Noor 4-legs makes lean and lightweight look easy. As a result, it's the most minimalistic in the Noor series. 4-legs Noor is an easy-to-stack chair that's perfectly apt for most dining areas, meeting rooms or study environments, along with your home.
- Noor Sledgebase has a slim yet sturdy stance. It refines classic design by adding a stylistic twist. Bringing distinctive character to lively environments such as schools, universities and canteens, this elegantly robust chair can take a bit of a bashing while remaining as rock solid as ever.
- Noor Footbase could well be the ideal choice for those who thrive in a fast-paced, creative working place and need more mobility. For energetic environments such
  as open offices or project rooms, this ergonomic chair is pure Scandinavian design on wheels.
- Noor Wooden legs portrays an air of sophistication, which makes it great for relaxed socialising in places such as gallery spaces, high-end dining areas, homes, etc.
   By fusing modern design with traditional craftsmanship, like fine art, this beautifully framed chair only gets better with age.
- Noor Up stands tall and proud. It's perfect for coffee shops, breakfast bars, or any other bustling social places where the atmosphere is dynamic. This is Scandinavian design with lofty ambitions - encouraging you to happily chat over a drink, or a bite to eat, while keeping you in high spirits.