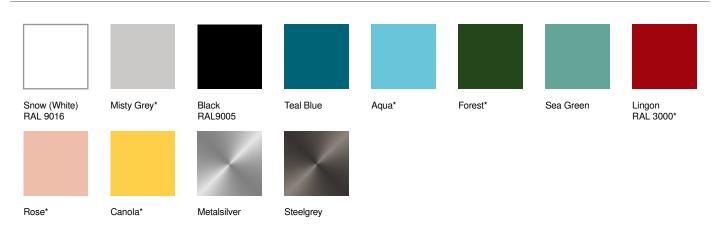

on, with upholstered seat pad, with upholstered seat and backrest pads and fully upholstered

#### Frame:

- Metal tube with diameter:
  - Ø16 mm Noor 4-legs
  - Ø12 mm Noor Sledgebase and Noor Up.

#### Glides:

- Felt glides for hard floors
- Plastic glides for soft floors

### Stacking:

- Noor Up up to 5 pcs
- Noor Sledgebase up to chairs for the version without armrests and up to 5 for the version with armrests.
- Noor 4-legs up to 10 chairs for the version without armrests and up to 5 for the version with armrests.

# StokkeAustad / Form Us With Love / Susanne Grønlund Design / Flokk design team

# Frame types



#### Shell



# Shell colours - plastic



# Shell colours - plywood



# Frame colour - Noor 4-legs

Metalsilver



## Frame colour - Noor Sledgebase / Noor Up

Steelgrey



## **Base colour - Noor Footbase**



# Color of aluminum element - Noor on wooden legs



## **Dimensions**