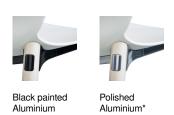

d

#### Frame:

- Metal tube with diameter:
  - Ø16 mm Noor 4-legs
  - Ø12 mm Noor Sledgebase and Noor Up.

#### Glides:

- Felt glides for hard floors
- Plastic glides for soft floors

### Stacking:

- Noor Up up to 5 pcs
- Noor Sledgebase up to chairs for the version without armrests and up to 5 for the version with armrests.
- Noor 4-legs up to 10 chairs for the version without armrests and up to 5 for the version with armrests.

# StokkeAustad / Form Us With Love / Susanne Grønlund Design / Flokk design team

# Frame types



#### Shell



# Shell colours - plastic



# Shell colours - plywood



# Frame colour - Noor 4-legs

Metalsilver



## Frame colour - Noor Sledgebase / Noor Up

Steelgrey



## **Base colour - Noor Footbase**



# Color of aluminum element - Noor on wooden legs



## **Dimensions**