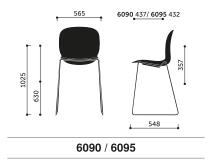

with diameter:
  - Ø16 mm Noor 4-legs
  - Ø12 mm Noor Sledgebase and Noor Up.

#### Glides:

- Felt glides for hard floors
- Plastic glides for soft floors

### Stacking:

- Noor Up up to 5 pcs
- Noor Sledgebase up to chairs for the version without armrests and up to 5 for the version with armrests.
- Noor 4-legs up to 10 chairs for the version without armrests and up to 5 for the version with armrests.

# StokkeAustad / Form Us With Love / Susanne Grønlund Design / Flokk design team

# Frame types



#### Shell



# Shell colours - plastic



# Shell colours - plywood



# Frame colour - Noor 4-legs

Metalsilver



## Frame colour - Noor Sledgebase / Noor Up

Steelgrey



## **Base colour - Noor Footbase**



# Color of aluminum element - Noor on wooden legs



## **Dimensions**