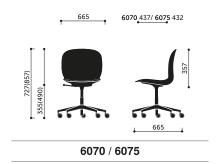

ube with diameter:
  - Ø16 mm Noor 4-legs
  - Ø12 mm Noor Sledgebase and Noor Up.

#### Glides:

- Felt glides for hard floors
- Plastic glides for soft floors

### Stacking:

- Noor Up up to 5 pcs
- Noor Sledgebase up to chairs for the version without armrests and up to 5 for the version with armrests.
- Noor 4-legs up to 10 chairs for the version without armrests and up to 5 for the version with armrests.

# StokkeAustad / Form Us With Love / Susanne Grønlund Design / Flokk design team

# Frame types



#### Shell



# Shell colours - plastic



# Shell colours - plywood



# Frame colour - Noor 4-legs

Metalsilver



## Frame colour - Noor Sledgebase / Noor Up

Steelgrey



## **Base colour - Noor Footbase**



# Color of aluminum element - Noor on wooden legs



## **Dimensions**