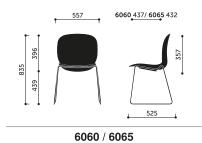

tube with diameter:
  - Ø16 mm Noor 4-legs
  - Ø12 mm Noor Sledgebase and Noor Up.

#### Glides:

- Felt glides for hard floors
- Plastic glides for soft floors

### Stacking:

- Noor Up up to 5 pcs
- Noor Sledgebase up to chairs for the version without armrests and up to 5 for the version with armrests.
- Noor 4-legs up to 10 chairs for the version without armrests and up to 5 for the version with armrests.

# StokkeAustad / Form Us With Love / Susanne Grønlund Design / Flokk design team

# Frame types



#### Shell



# Shell colours - plastic



# Shell colours - plywood



# Frame colour - Noor 4-legs

Metalsilver



## Frame colour - Noor Sledgebase / Noor Up

Steelgrey



## **Base colour - Noor Footbase**



# Color of aluminum element - Noor on wooden legs



## **Dimensions**