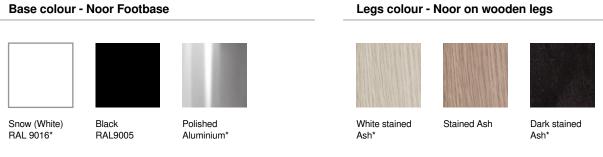

## **Base colour - Noor Footbase**

# Color of aluminum element - Noor on wooden legs