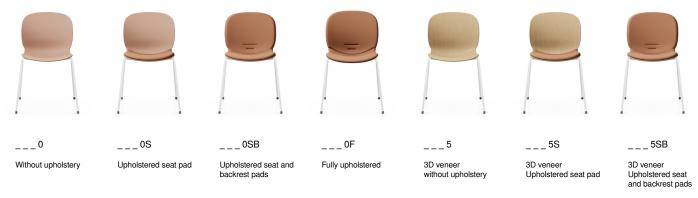

#### Shell:

- Backrest made of polypropylene (PP) or plywood with 3D veneer.
- It comes in a non upholstered version, with upholstered seat pad, with upholstered seat and backrest pads and fully upholstered

#### Shell