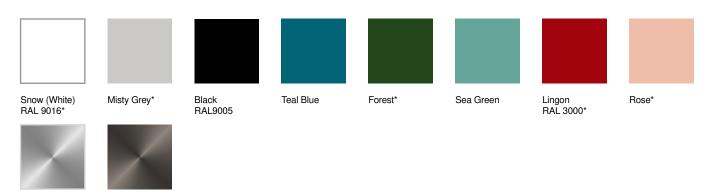

# Frame colour - Noor 4-legs

Metalsilver

## Frame colour - Noor Sledgebase / Noor Up

Steelgrey

## **Base colour - Noor Footbase**