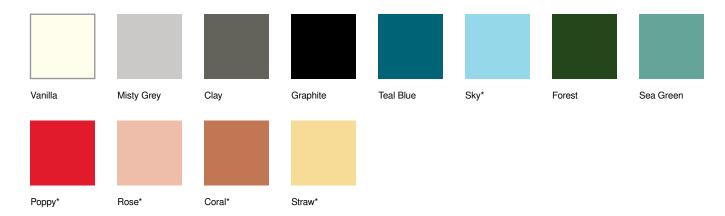

echnical data**

#### Shell:

- Backrest made of polypropylene (PP) or plywood with 3D veneer.
- It comes in a non upholstered version, with upholstered seat pad, with upholstered seat and backrest pads and fully upholstered

#### Frame:

- Metal tube with diameter:
  - Ø16 mm Noor 4-legs
  - Ø12 mm Noor Sledgebase and Noor Up.

#### Glides:

- Felt glides for hard floors
- Plastic glides for soft floors

### Stacking:

- Noor Up up to 5 pcs
- Noor Sledgebase up to chairs for the version without armrests and up to 5 for the version with armrests.
- Noor 4-legs up to 10 chairs for the version without armrests and up to 5 for the version with armrests.

# StokkeAustad / Form Us With Love / Susanne Grønlund Design / Flokk design team

# Frame types



#### Shell



# Shell colours - plastic



# Shell colours - plywood



# Frame colour - Noor 4-legs

Metalsilver



## Frame colour - Noor Sledgebase / Noor Up

Steelgrey



## **Base colour - Noor Footbase**



# Color of aluminum element - Noor on wooden legs



## **Dimensions**