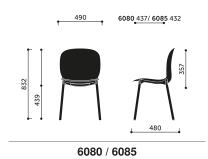

e with diameter:
  - Ø16 mm Noor 4-legs
  - Ø12 mm Noor Sledgebase and Noor Up.

#### Glides:

- Felt glides for hard floors
- Plastic glides for soft floors

### Stacking:

- Noor Up up to 5 pcs
- Noor Sledgebase up to chairs for the version without armrests and up to 5 for the version with armrests.
- Noor 4-legs up to 10 chairs for the version without armrests and up to 5 for the version with armrests.

# StokkeAustad / Form Us With Love / Susanne Grønlund Design / Flokk design team

# Frame types



#### Shell



# Shell colours - plastic



# Shell colours - plywood



# Frame colour - Noor 4-legs

Metalsilver



## Frame colour - Noor Sledgebase / Noor Up

Steelgrey



## **Base colour - Noor Footbase**



# Color of aluminum element - Noor on wooden legs



## **Dimensions**