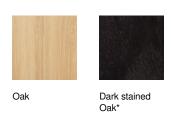

- Backrest made of polypropylene (PP) or plywood with 3D veneer.
- It comes in a non upholstered version, with upholstered seat pad, with upholstered seat and backrest pads and fully upholstered

#### Frame:

- Metal tube with diameter:
  - Ø16 mm Noor 4-legs
  - Ø12 mm Noor Sledgebase and Noor Up.

#### Glides:

- Felt glides for hard floors
- Plastic glides for soft floors

### Stacking:

- Noor Up up to 5 pcs
- Noor Sledgebase up to chairs for the version without armrests and up to 5 for the version with armrests.
- Noor 4-legs up to 10 chairs for the version without armrests and up to 5 for the version with armrests.

# StokkeAustad / Form Us With Love / Susanne Grønlund Design / Flokk design team

# Frame types



#### Shell



# Shell colours - plastic



# Shell colours - plywood



# Frame colour - Noor 4-legs

Metalsilver



## Frame colour - Noor Sledgebase / Noor Up

Steelgrey



## **Base colour - Noor Footbase**



# Color of aluminum element - Noor on wooden legs



## **Dimensions**