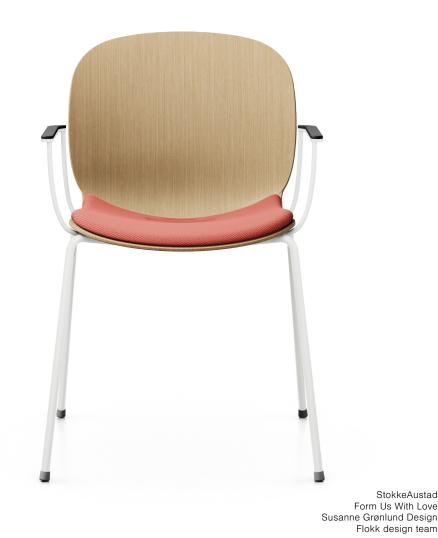

# Voor Product Factsheet

StokkeAustad

Noor

StokkeAustad / Form Us With Love / Susanne Grønlund Design / Flokk design team

Noor is a collection of meeting, conference and canteen chairs with high ergonomic comfort. It exudes sophistication with its sleek, minimalist and contemporary aesthetic. The collection features a wide seat and backrest ensuring a pleasant seating experience. Offers fusion of elegance, comfort and modern design combined with endless possibilities for customization. It comes in 4 different types of base: 4 - leg, sledgebase, footbase, wooden legs and stool. Seat of it can be upholstered in fabrics or premium leather, providing a soft and indulgent feel.

Design by Form Us With Love, StokkeAustad, Susanne Grønlund Design and Flokk design team Noor Chair prioritizes comfort sustainability by utilizing responsibly sourced materials and comfort without compromising style adding vitality to working and sociable spaces.