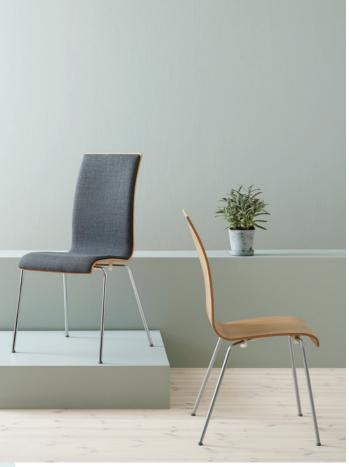

## Shell colours

Oak (S)

Beech (S)

Graphite (Dark stained beech) (E)

Birch (S)

White CPL (S)

Grey CPL (E)

Leg colours

RBM Bella is available in various colours of laminates, veneers and stained veneer.

Design by Tias Eckhoff

Model

4445
44458
44450
44450
4446
4446
4446
4446
4446
4446
4446
4446
4446
4446
4446
4446
4446
4446
4446
4446
4446
4446
4446
4446
4446
4446
4446
4446
4446
4446
4446
4446
4446
4446
4446
4446
4446
4446
4446
4446
4446
4446
4446
4446
4446
4446
4446
4446
4446
4446
4446
4446
4446
4446
4446
4446
4446
4446
4446
4446
4446
4446
4446
4446
4446
4446
4446
4446
4446
4446
4446
4446
4446
4446
4446
4446
4446
4446
4446
4446
4446
4446
4446
4446
4446
4446
4446
4446
4446
4446
4446
4446
4446
4446
4446
4446
4446
4446
4446
4446
4446
4446
4446
4446
4446
4446
4446
4446
4446
4446
4446
4446
4446
4446
4446
4446
4446
4446
4446
4446
4446
4446
4446
4446
4446
4446
4446
4446
4446
4446
4446
4446
4446
4446
4446
4446
4446
4446
4446
4446
4446
4446
4446
4446
4446
4446

## Product specification

- 10 mm chair shell in moulded veneer or CPL in various colours
- Frame of 16 x 2 mm tubular steel in various colours
- Weight: 5.0 kg model 4445, 6.4 kg model 4446
- Interlockable, using optional link device
- Armrest tops on model 4446 in solid beech or birch. Oak or white painted are optional
- Stackable up to 6 chairs with/without upholstery (May leave marks on upholstery after long periods)
- Tested in accordance with EN 16139