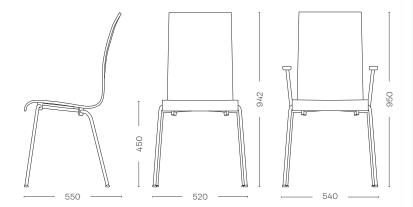

## Product specification

- 10 mm chair shell in moulded veneer or CPL in various colours
- Frame of 16 x 2 mm tubular steel in various colours
- Weight: 5.0 kg model 4445, 6.4 kg model 4446
- Interlockable, using optional link device
- Armrest tops on model 4446 in solid beech or birch. Oak or white painted are optional
- Stackable up to 6 chairs with/without upholstery (May leave marks on upholstery after long periods)
- Tested in accordance with EN 16139