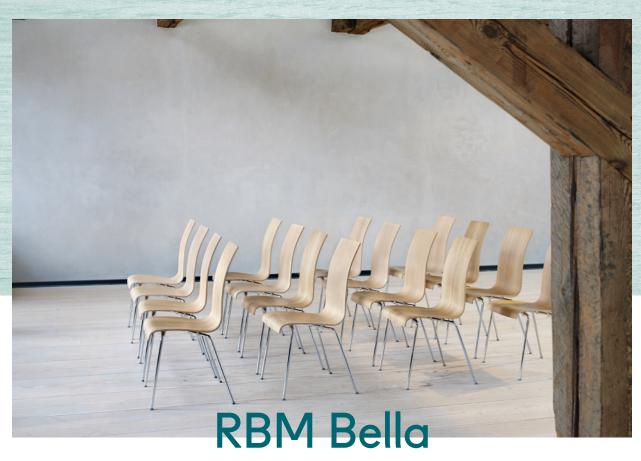

Snow (White) (E)

Black (S)

AluSilver (S)

Chrome (S)

RBM Bella is a pure pleasure. A chair that can enliven any circumstance in any company, conference hall or canteen. Clean, smooth lines designed for the hip as well as the proper environments. The high, slightly curved back provides good ergonomic support.

RBM Bella is available in various colours of laminates, veneers and stained veneer.

Design by Tias Eckhoff

Model

4445
44458
44450
44450
4446
4446
4446
4446
4446
4446
4446
4446
4446
4446
4446
4446
4446
4446
4446
4446
4446
4446
4446
4446
4446
4446
4446
4446
4446
4446
4446
4446
4446
4446
4446
4446
4446
4446
4446
4446
4446
4446
4446
4446
4446
4446
4446
4446
4446
4446
4446
4446
4446
4446
4446
4446
4446
4446
4446
4446
4446
4446
4446
4446
4446
4446
4446
4446
4446
4446
4446
4446
4446
4446
4446
4446
4446
4446
4446
4446
4446
4446
4446
4446
4446
4446
4446
4446
4446
4446
4446
4446
4446
4446
4446
4446
4446
4446
4446
4446
4446
4446
4446
4446
4446
4446
4446
4446
4446
4446
4446
4446
4446
4446
4446
4446
4446
4446
4446
4446
4446
4446
4446
4446
4446
4446
4446
4446
4446
4446
4446
4446
4446
4446
4446
4446
4446
4446
4446
4446
4446
4446
4446
4446
4446
4446