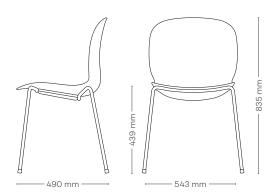

## Product specification

- 6-8 mm polypropylene (PP) or 6.7 mm 3D veneer shell, in various colours
- Weight: 5.7 kg (model 6050), 4.7 kg (model 6055)
- 4 leg tubular steel frame (16 x 2 mm) in various colours
- Stackable up to 10 chairs (unupholstered models)
   5 chairs with armrests
- Tested in accordance with EN 16139, EN 1729 (model 6050), BIFMA (USA) and Möbelfakta (Sweden)
- GREENGUARD Gold certified
- Environmental Product Declaration (EPD) Model 6050: 16.3 kg  $\rm CO_2$  model 6055: 10.3 kg  $\rm CO_2$