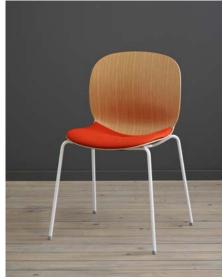

#### Model

6050 RBM Noor chair with polypropylene shell on 4 leg tubular steel base

6055 RBM Noor with 3D veneer shell (Oak or dark stained Oak) on 4 leg tubular steel base

Upholsteries are available on seat (S), seat/back (SB) for model 6050 and 6055. Fully upholstered (F) (selected fabrics) for 6050.