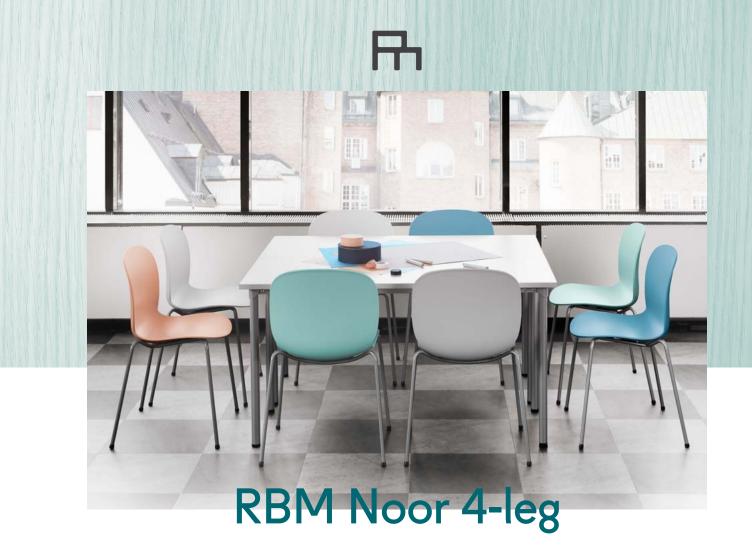

Black (S)

Metalsilver (S)

Steelgrey (S)

RBM Noor is a colourful, wide and versatile contemporary classic that brings life to rooms.

A collection of meeting, conference and canteen chairs with high ergonomic comfort, adding vitality to working spaces and sociable places.

RBM Noor 4-leg makes lean and lightweight look easy. As a result, it's the most minimalistic in the Noor series. Timeless Scandinavian design is reflected in its simplicity and functionality - making it our ideal crossover model. A chair that's perfectly suitable in any work, study or home environment.