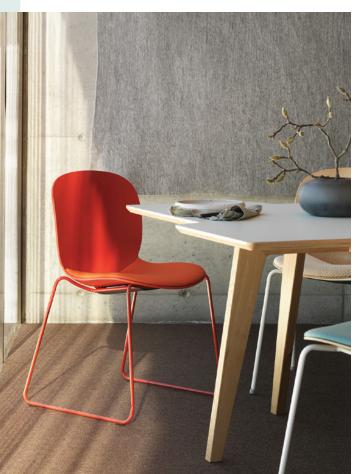

Dark stained Oak (o/r) White stained Oak (o/r)

Ċ

Ō

RBM Twisted Little Star – a playful table with many qualities. Like a jigsaw puzzle, several tables can be connected in order to create a larger unit.

Designed to bring people closer together and build relationships.