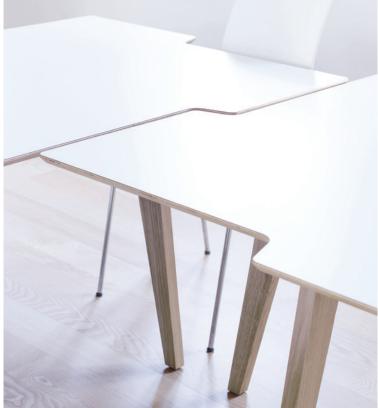

Dark stained Oak (o/r) White stained Oak (o/r)

Ċ

Ō

RBM Twisted Little Star – a playful table with many qualities. Like a jigsaw puzzle, several tables can be connected in order to create a larger unit.

Designed to bring people closer together and build relationships.