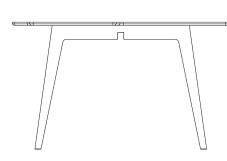

## Bringing life to rooms

| Model | Size         |
|-------|--------------|
| 5680  | 125 x 125 cm |

#### Product specification/options

- Legs in solid oak. Optional leg colours available on request: Dark or white stained, Oak, Rose or Forest (additional price and delivery time)
- Height 73.2 cm
- Levelling feet on 2 legs
- Tested in accordance with EN 15372