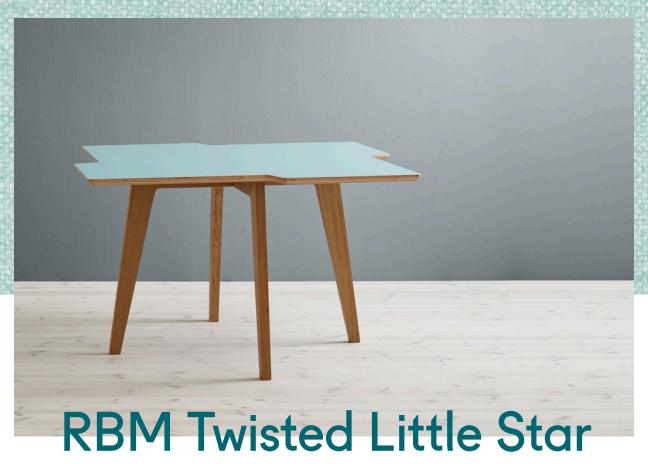

RBM Twisted Little Star – a playful table with many qualities. Like a jigsaw puzzle, several tables can be connected in order to create a larger unit.

Designed to bring people closer together and build relationships.

Design by Bare Møbler; Ørjan Djønne and Marius Sveen

Model Size

5680 125 x 125 cm