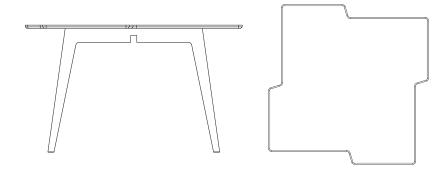

RBM Twisted Little Star – a playful table with many qualities. Like a jigsaw puzzle, several tables can be connected in order to create a larger unit.

Designed to bring people closer together and build relationships.

Design by Bare Møbler; Ørjan Djønne and Marius Sveen

Model Size

5680 125 x 125 cm

## Product specification/options

- Legs in solid oak. Optional leg colours: Dark or white stained, Oak, Rose or Forest (additional price)
- Height 73.2 cm
- Levelling feet on 2 legs
- Tested in accordance with EN 15372