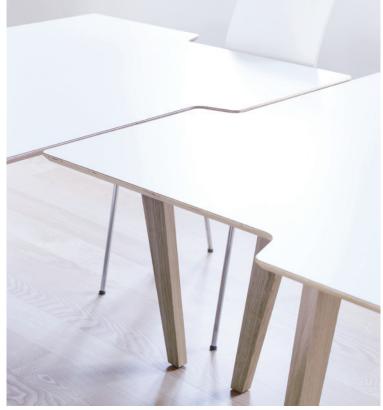

RBM Twisted Little Star – a playful table with many qualities. Like a jigsaw puzzle, several tables can be connected in order to create a larger unit.

Designed to bring people closer together and build relationships.