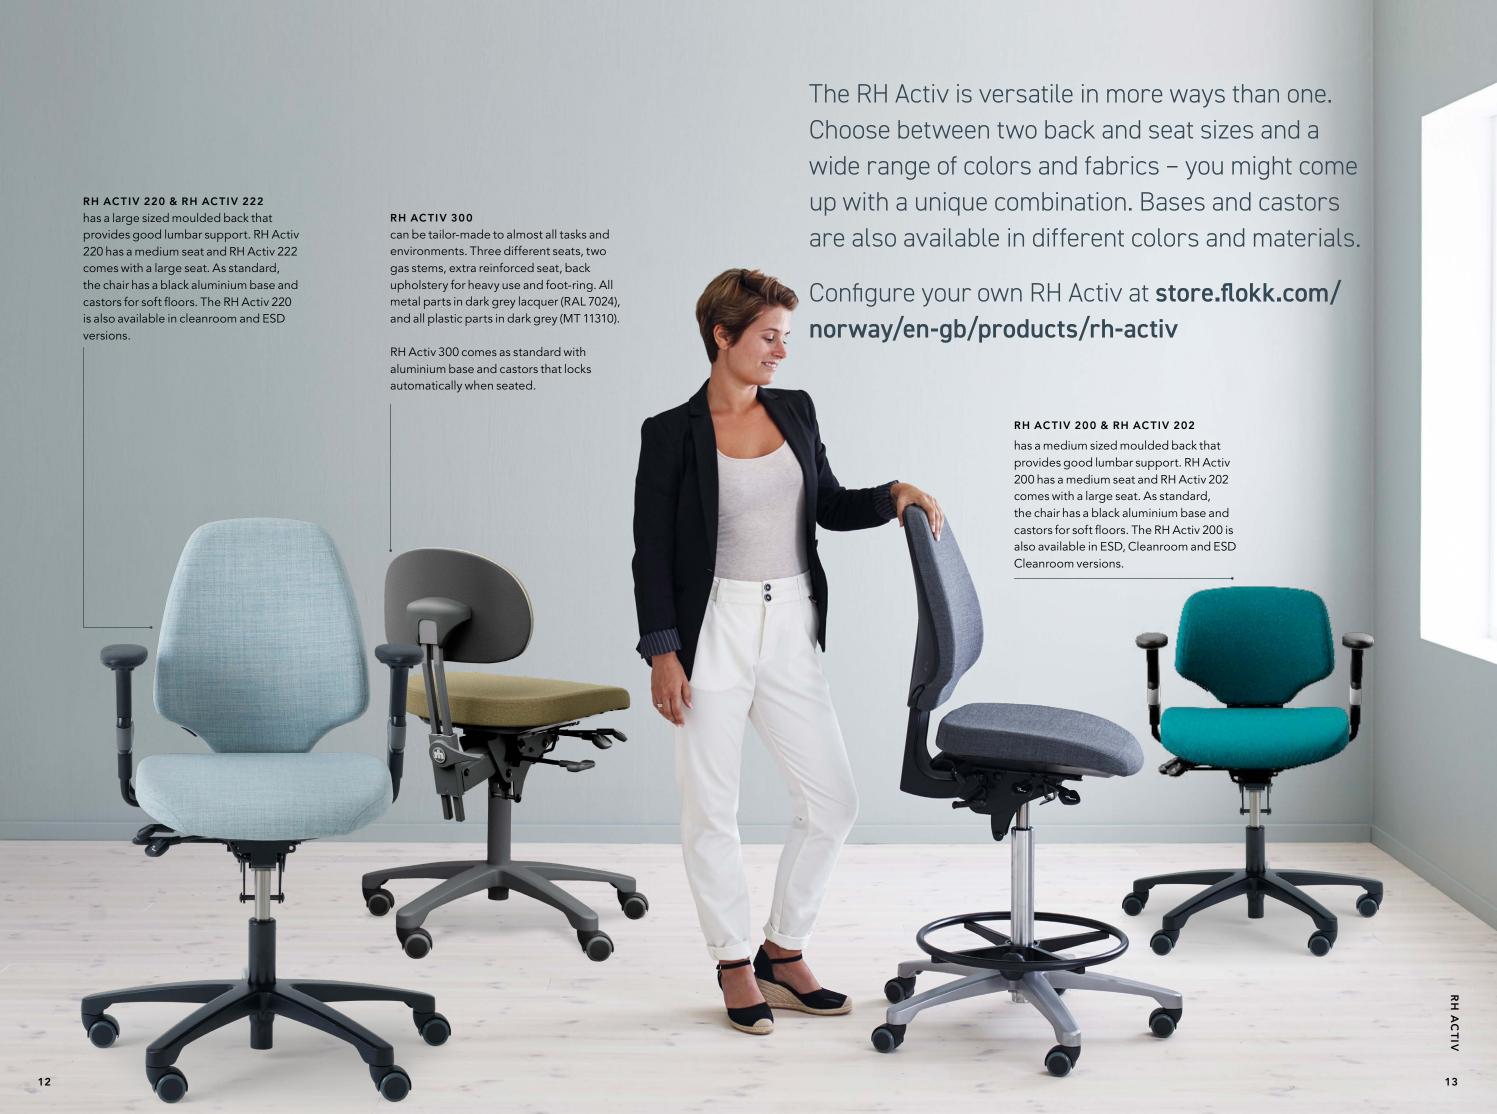

## RH ACTIV

RH Activ 300 is designed to fit in to demanding environments like industry, laboratories, and cashier desks.
Featuring a unique back solution, it can be folded down to easily slide under any desk, a design perfect for narrow spaced workplaces where people shift between seated and standing working positions.

RH Activ is also suitable for cashier areas. Additional options, including an extra thick seat, reinforced back & seat pads, and a foot ring, make RH Activ suitable for sit-stand seating at cashier desks in stores as well as for receptions.