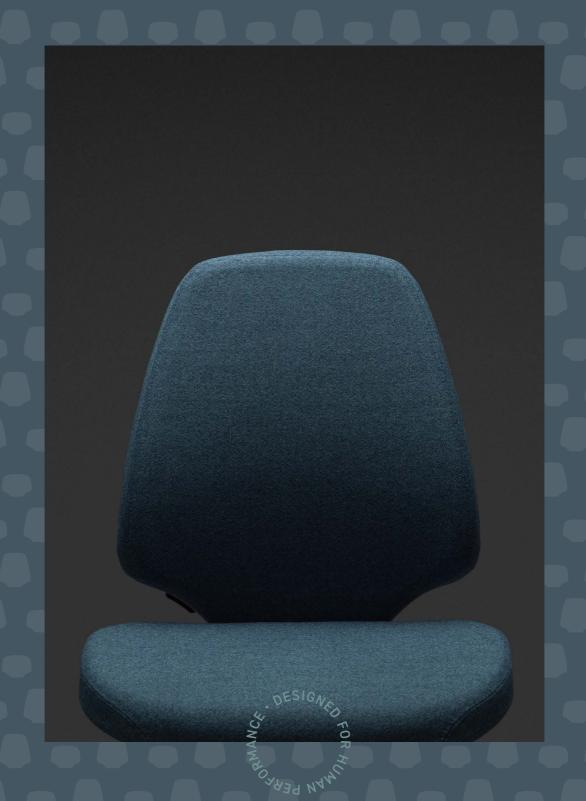

## RH ACTIV

RH Activ 300 is designed to fit in to demanding environments like industry, laboratories, and cashier desks.
Featuring a unique back solution, it can be folded down to easily slide under any desk, a design perfect for narrow spaced workplaces where people shift between seated and standing working positions.