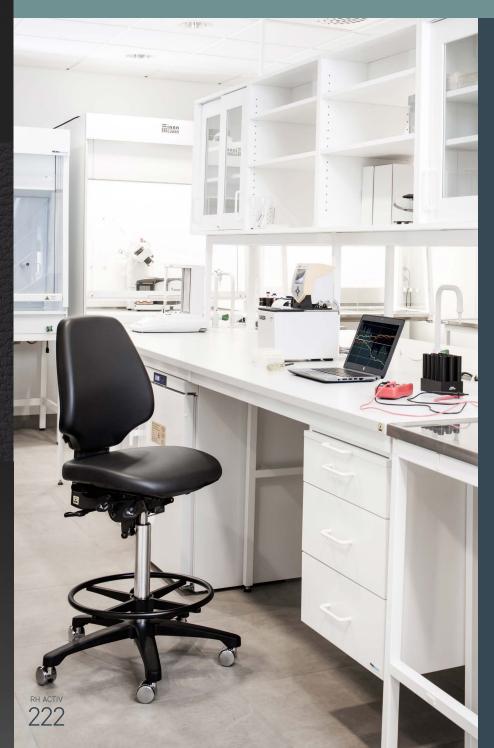

RH Activ cover all requirements for laboratory seating and meet the ergonomic needs of laboratory workplaces. The chair is engineered to help users stay productive and alert throughout the day. RH Activ is available upholstered with fully washable antibacterial/antimicrobial vinyl.