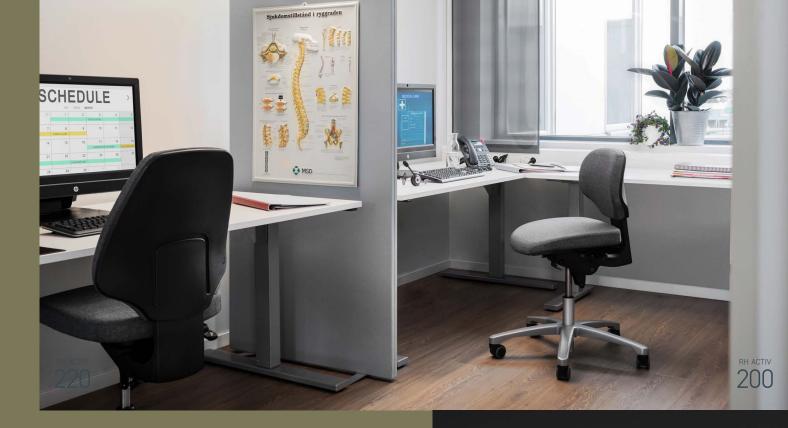

work areas. RH Activ is easily adaptable for work in the

office, project rooms, touchdown areas, education and

even for your home office.

The health-care sector has high demands of performance and the work areas must be well suited for the tasks. The different environments within healthcare require different seating and RH Activ solves this with its unique range of adaptions. The chair is easy to clean or sanitize and it's perfect for areas with multiusers.

RH Activ cover all requirements for laboratory seating and meet the ergonomic needs of laboratory workplaces. The chair is engineered to help users stay productive and alert throughout the day. RH Activ is available upholstered with fully washable antibacterial/antimicrobial vinyl.