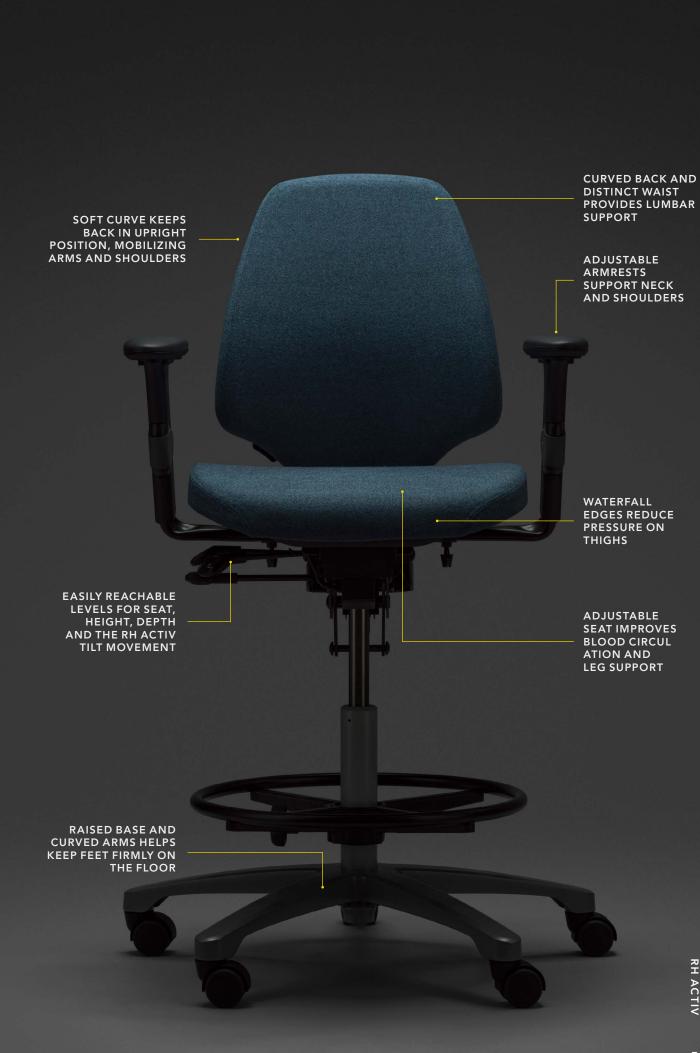

## RH ACTIV











RH Activ 300 is designed to fit in to demanding environments like industry, laboratories, and cashier desks.
Featuring a unique back solution, it can be folded down to easily slide under any desk, a design perfect for narrow spaced workplaces where people shift between seated and standing working positions.



RH Activ is also suitable for cashier areas. Additional options, including an extra thick seat, reinforced back & seat pads, and a foot ring, make RH Activ suitable for sit-stand seating at cashier desks in stores as well as for receptions.



work areas. RH Activ is easily adaptable for work in the

office, project rooms, touchdown areas, education and

even for your home office.









The health-care sector has high demands of performance and the work areas must be well suited for the tasks. The different environments within healthcare require different seating and RH Activ solves this with its unique range of adaptions. The chair is easy to clean or sanitize and it's perfect for areas with multiusers.



RH Activ cover all requirements for laboratory seating and meet the ergonomic needs of laboratory workplaces. The chair is engineered to help users stay productive and alert throughout the day. RH Activ is available upholstered with fully washable antibacterial/antimicrobial vinyl.

Our Cleanroom chairs meet environmental pollutant requirements with regard to, e.g., dust, airborne microbes, aerosol particles, and chemical gases. We also offer chairs that are adap