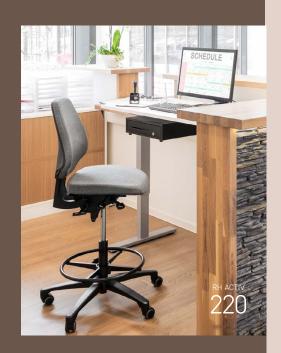

## RH ACTIV

RH Activ 300 is designed to fit in to demanding environments like industry, laboratories, and cashier desks.
Featuring a unique back solution, it can be folded down to easily slide under any desk, a design perfect for narrow spaced workplaces where people shift between seated and standing working positions.