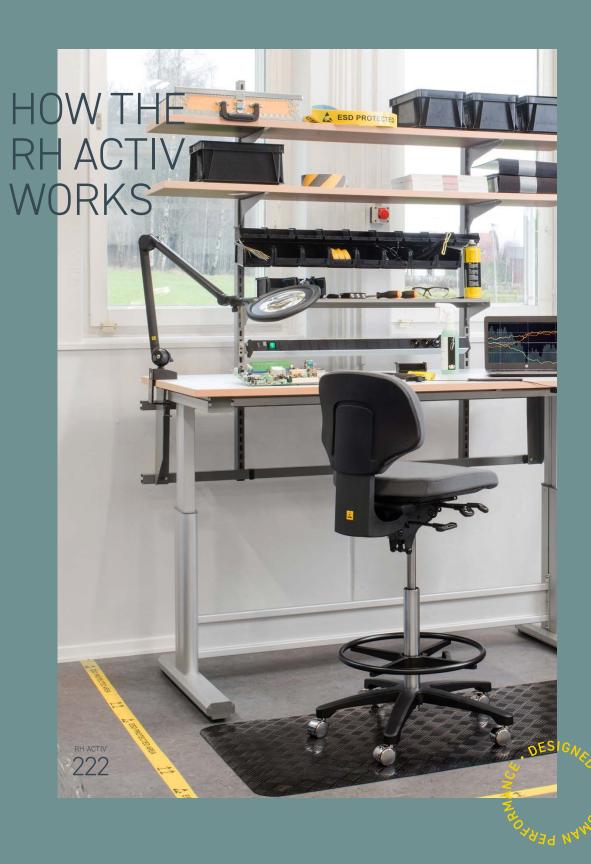

RH Activ cover all requirements for laboratory seating and meet the ergonomic needs of laboratory workplaces. The chair is engineered to help users stay productive and alert throughout the day. RH Activ is available upholstered with fully washable antibacterial/antimicrobial vinyl.