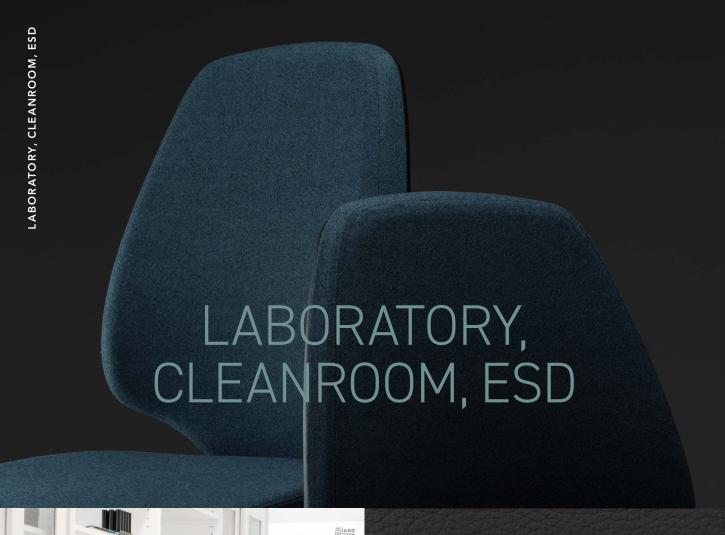

RH Activ cover all requirements for laboratory seating and meet the ergonomic needs of laboratory workplaces. The chair is engineered to help users stay productive and alert throughout the day. RH Activ is available upholstered with fully washable antibacterial/antimicrobial vinyl.

Our Cleanroom chairs meet environmental pollutant requirements with regard to, e.g., dust, airborne microbes, aerosol particles, and chemical gases. We also offer chairs that are adapted for a combination of ESD and cleanroom environments. RH Activ Cleanroom is upholstered with conductive vinyl.

Our ESD chairs are certified and approved for work environments requiring antistatic protection for areas with sensitive electronic equipment found in clean rooms and laboratories. RH Activ ESD effectively diverts static electricity through the back, seat, gas lift down to the floor. The fabric on the chair is designed to conduct static electricity.