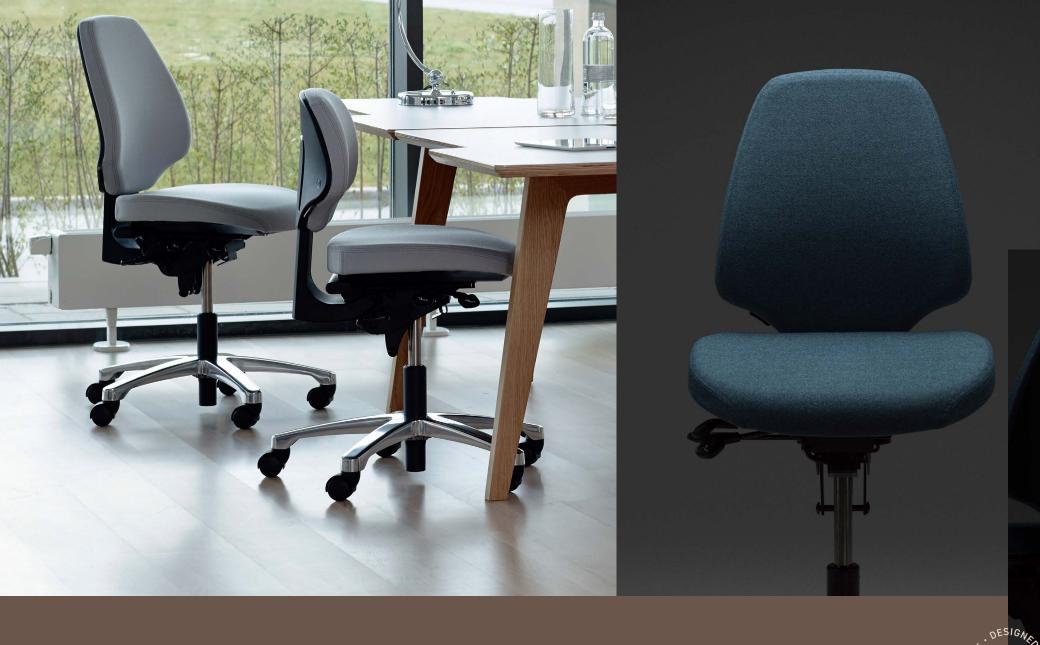

work areas. RH Activ is easily adaptable for work in the

office, project rooms, touchdown areas, education and

even for your home office.

The health-care sector has high demands of performance and the work areas must be well suited for the tasks. The different environments within healthcare require different seating and RH Activ solves this with its unique range of adaptions. The chair is easy to clean or sanitize and it's perfect for areas with multiusers.

## RH ACTIV

RH Activ 300 is designed to fit in to demanding environments like industry, laboratories, and cashier desks.
Featuring a unique back solution, it can be folded down to easily slide under any desk, a design perfect for narrow spaced workplaces where people shift between seated and standing working positions.