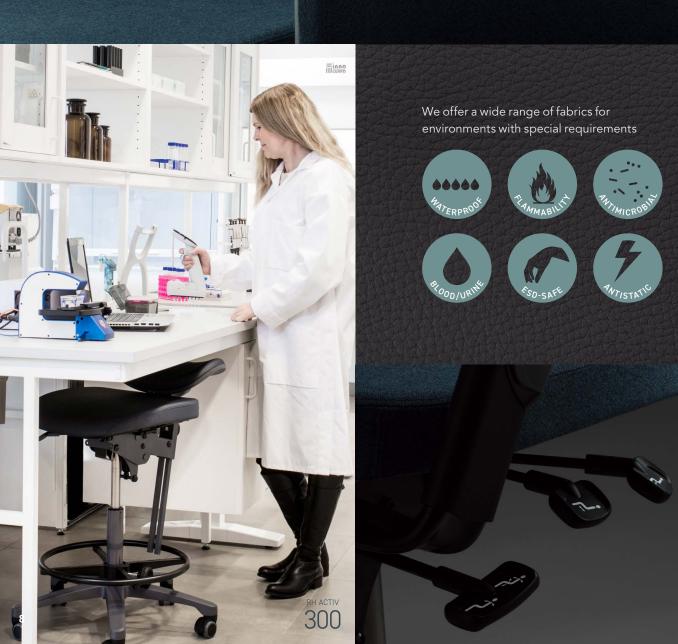

RH Activ cover all requirements for laboratory seating and meet the ergonomic needs of laboratory workplaces. The chair is engineered to help users stay productive and alert throughout the day. RH Activ is available upholstered with fully washable antibacterial/antimicrobial vinyl.

Our Cleanroom chairs meet environmental pollutant requirements with regard to, e.g., dust, airborne microbes, aerosol particles, and chemical gases. We also offer chairs that are adapted for a combination of ESD and cleanroom environments. RH Activ Cleanroom is upholstered with conductive vinyl.

Our ESD chairs are certified and approved for work environments requiring antistatic protection for areas with sensitive electronic equipment found in clean rooms and laboratories. RH Activ ESD effectively diverts static electricity through the back, seat, gas lift down to the floor. The fabric on the chair is designed to conduct static electricity.