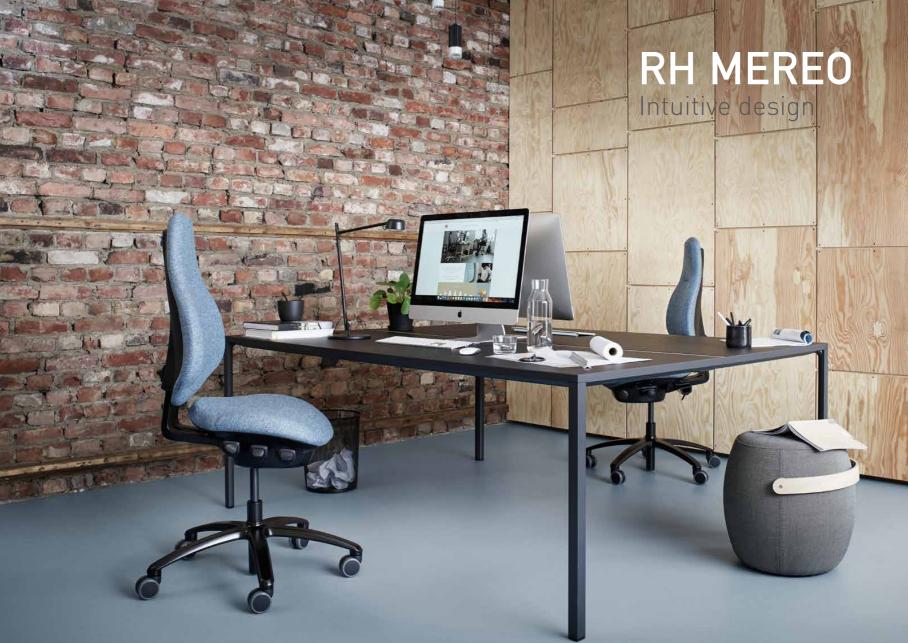

RH Logic is a comfortable office chair that helps you to perform better throughout the working day.

The RH Mereo is both an office chair and a working tool that helps you to achieve an active sitting position, better concentration and better performance.