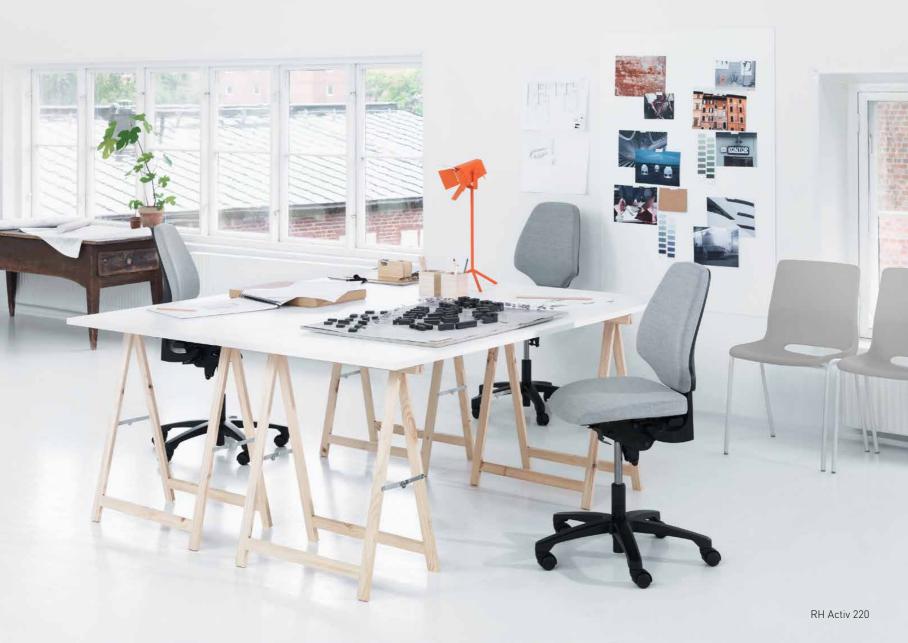

RH Extend is designed to give your body the best possible support and relaxation, while at the same time encouraging you to move around.

RH Activ is a flexible standard work chair that can be adapted to suit different people in different office environments.