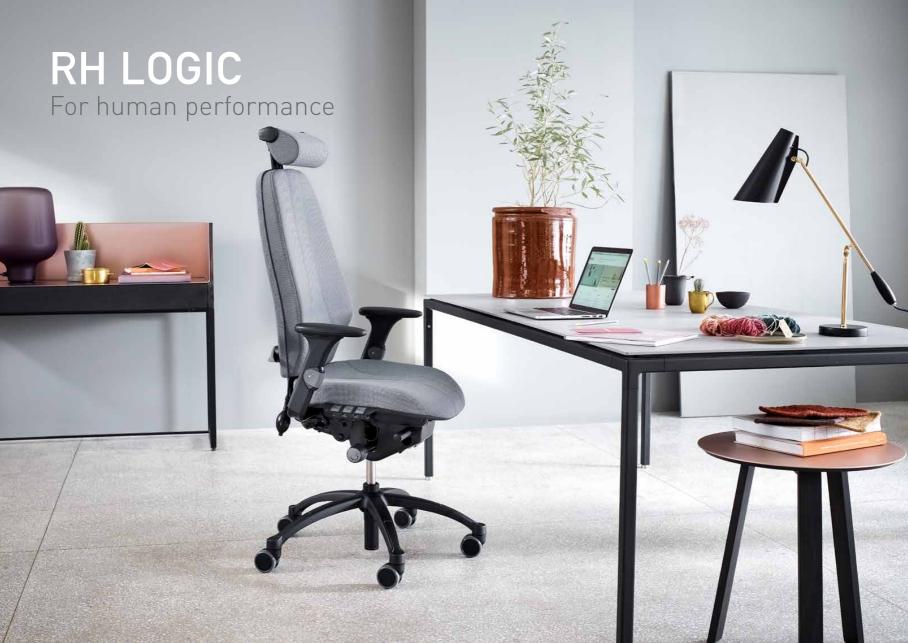

RH Logic 400 Elegance

RH Logic is a comfortable office chair that helps you to perform better throughout the working day.

The RH Mereo is both an office chair and a working tool that helps you to achieve an active sitting position, better concentration and better performance.