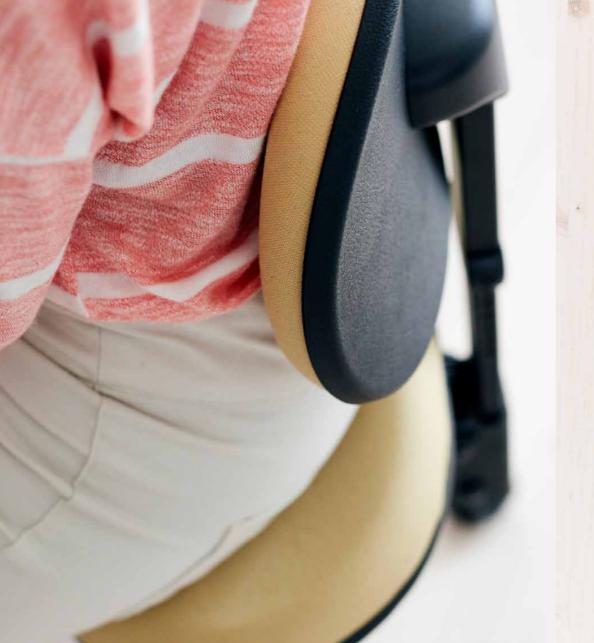

#### A CHAIR ADAPTED TO YOU

The chairs have a tilt mechanism, allowing it to follow your every movement. Sitting upright while moving allows you to breathe better and supplies your blood with sufficient oxygen, ensuring better concentration and performance.

All our office and work chairs are easily adapted to the anatomy of the individual user. Our chairs are provided with a lumbar support and cushion between the shoulder blades to help you maintain an open position without even thinking about it.