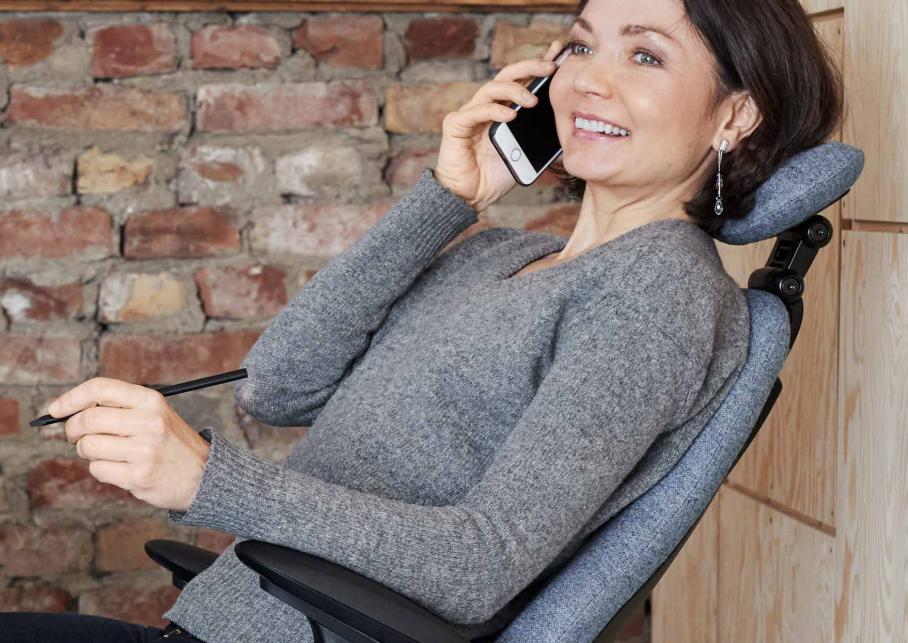

#### A CHAIR ADAPTED TO YOU

The chairs have a tilt mechanism, allowing it to follow your every movement. Sitting upright while moving allows you to breathe better and supplies your blood with sufficient oxygen, ensuring better concentration and performance.

All our office and work chairs are easily adapted to the anatomy of the individual user. Our chairs are provided with a lumbar support and cushion between the shoulder blades to help you maintain an open position without even thinking about it.

When your body feels good, you perform better.