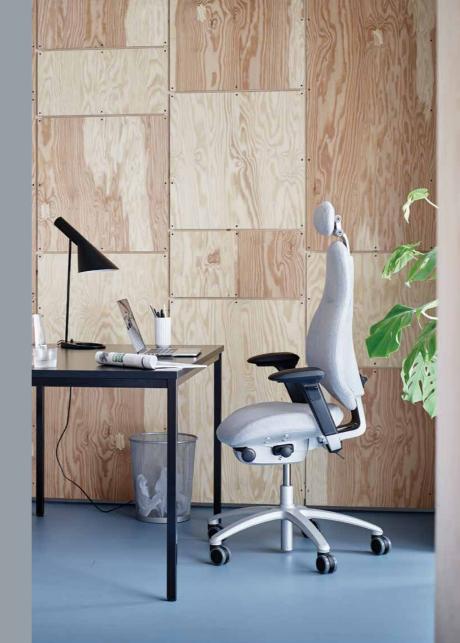

RH Logic is a comfortable office chair that helps you to perform better throughout the working day.

The RH Mereo is both an office chair and a working tool that helps you to achieve an active sitting position, better concentration and better performance.