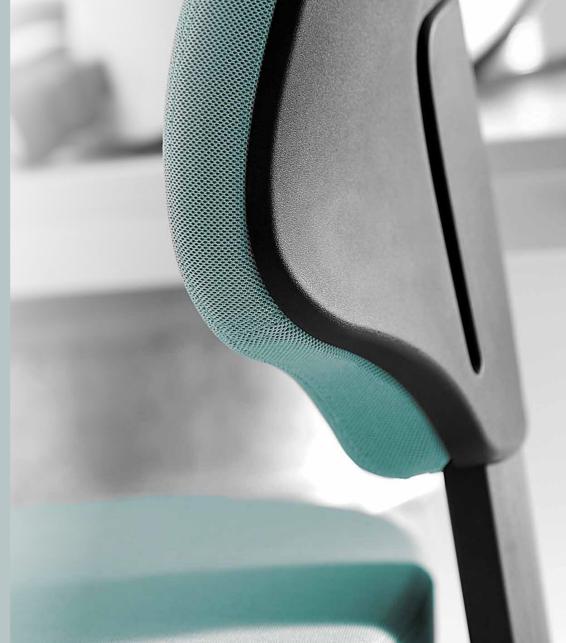

#### A CHAIR ADAPTED TO YOU

The chairs have a tilt mechanism, allowing it to follow your every movement. Sitting upright while moving allows you to breathe better and supplies your blood with sufficient oxygen, ensuring better concentration and performance.

All our office and work chairs are easily adapted to the anatomy of the individual user. Our chairs are provided with a lumbar support and cushion between the shoulder blades to help you maintain an open position without even thinking about it.