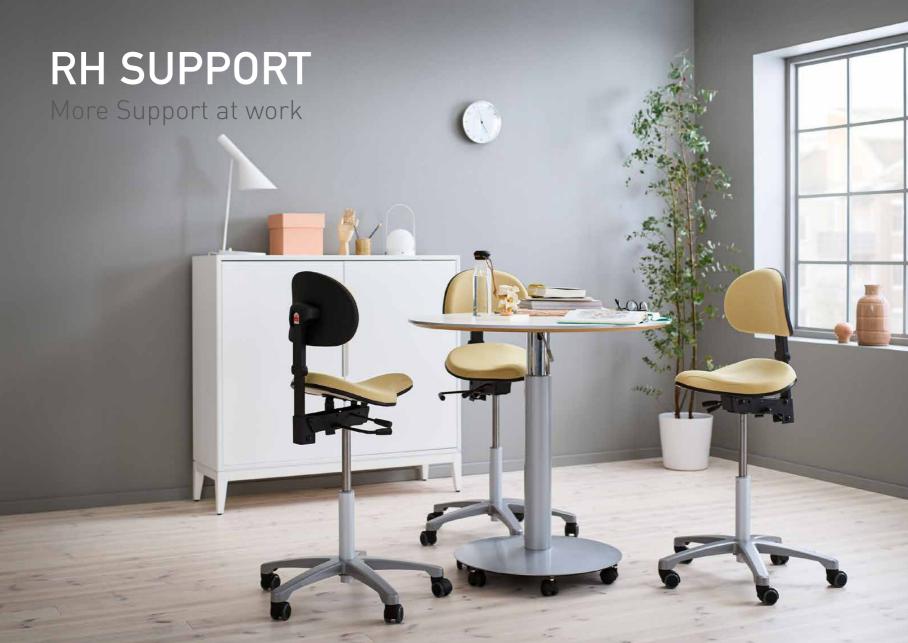

RH Support is designed to provide extra support for the legs and back when working at different heights.