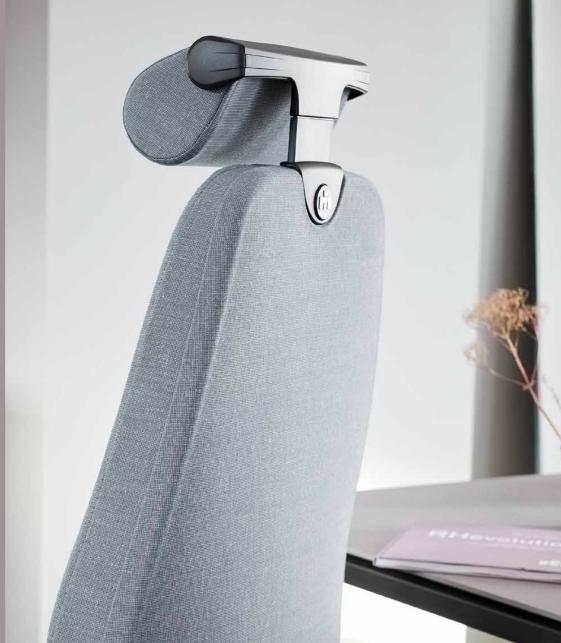

#### A CHAIR ADAPTED TO YOU

The chairs have a tilt mechanism, allowing it to follow your every movement. Sitting upright while moving allows you to breathe better and supplies your blood with sufficient oxygen, ensuring better concentration and performance.

All our office and work chairs are easily adapted to the anatomy of the individual user. Our chairs are provided with a lumbar support and cushion between the shoulder blades to help you maintain an open position without even thinking about it.