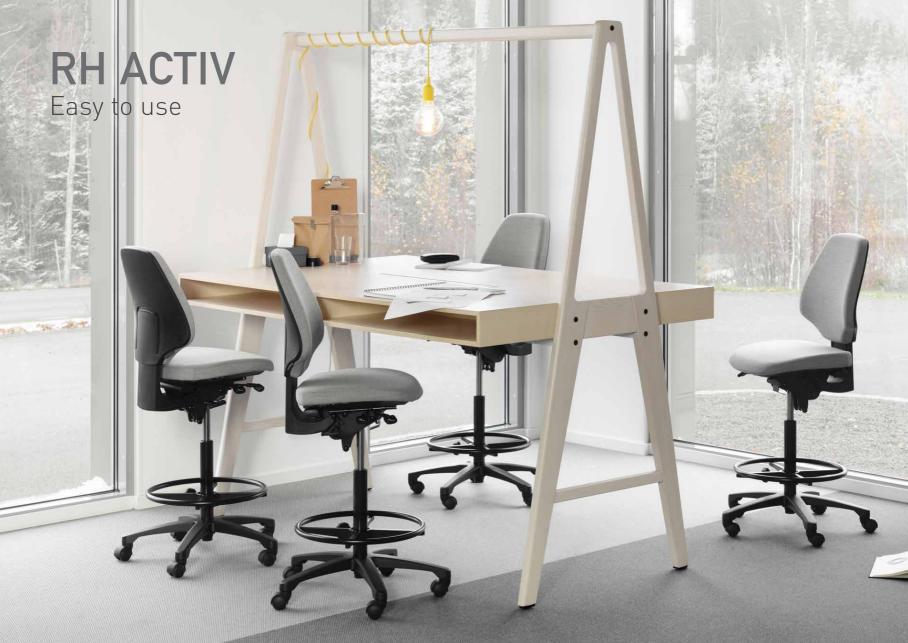

RH Extend is designed to give your body the best possible support and relaxation, while at the same time encouraging you to move around.

RH Activ is a flexible standard work chair that can be adapted to suit different people in different office environments.