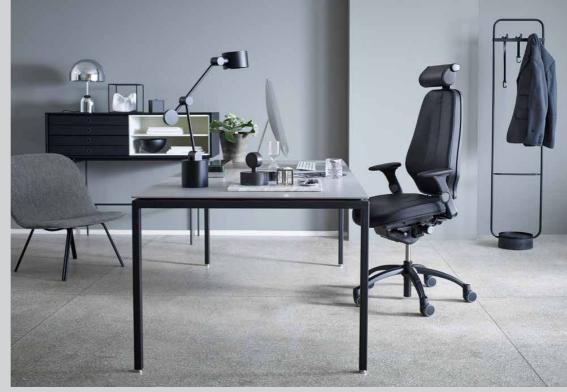

#### A CHAIR ADAPTED TO YOU

The chairs have a tilt mechanism, allowing it to follow your every movement. Sitting upright while moving allows you to breathe better and supplies your blood with sufficient oxygen, ensuring better concentration and performance.

All our office and work chairs are easily adapted to the anatomy of the individual user. Our chairs are provided with a lumbar support and cushion between the shoulder blades to help you maintain an open position without even thinking about it.