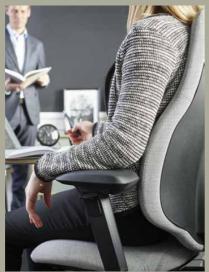

#### A CHAIR ADAPTED TO YOU

The chairs have a tilt mechanism, allowing it to follow your every movement. Sitting upright while moving allows you to breathe better and supplies your blood with sufficient oxygen, ensuring better concentration and performance.

All our office and work chairs are easily adapted to the anatomy of the individual user. Our chairs are provided with a lumbar support and cushion between the shoulder blades to help you maintain an open position without even thinking about it.

When your body feels good, you perform better.