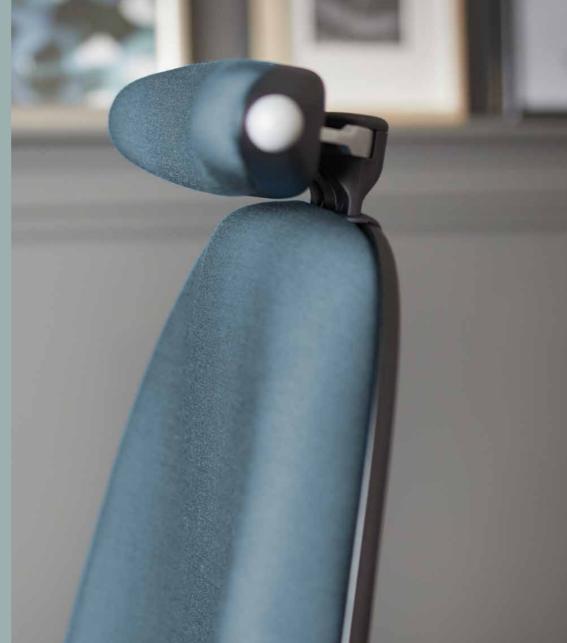

#### A CHAIR ADAPTED TO YOU

The chairs have a tilt mechanism, allowing it to follow your every movement. Sitting upright while moving allows you to breathe better and supplies your blood with sufficient oxygen, ensuring better concentration and performance.

All our office and work chairs are easily adapted to the anatomy of the individual user. Our chairs are provided with a lumbar support and cushion between the shoulder blades to help you maintain an open position without even thinking about it.