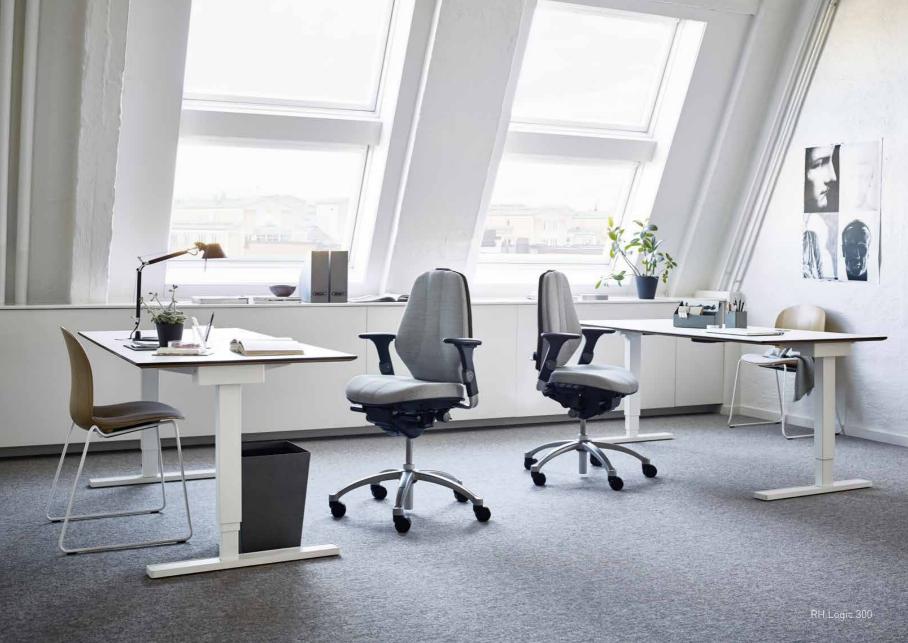

RH Extend is designed to give your body the best possible support and relaxation, while at the same time encouraging you to move around.

RH Activ is a flexible standard work chair that can be adapted to suit different people in different office environments.