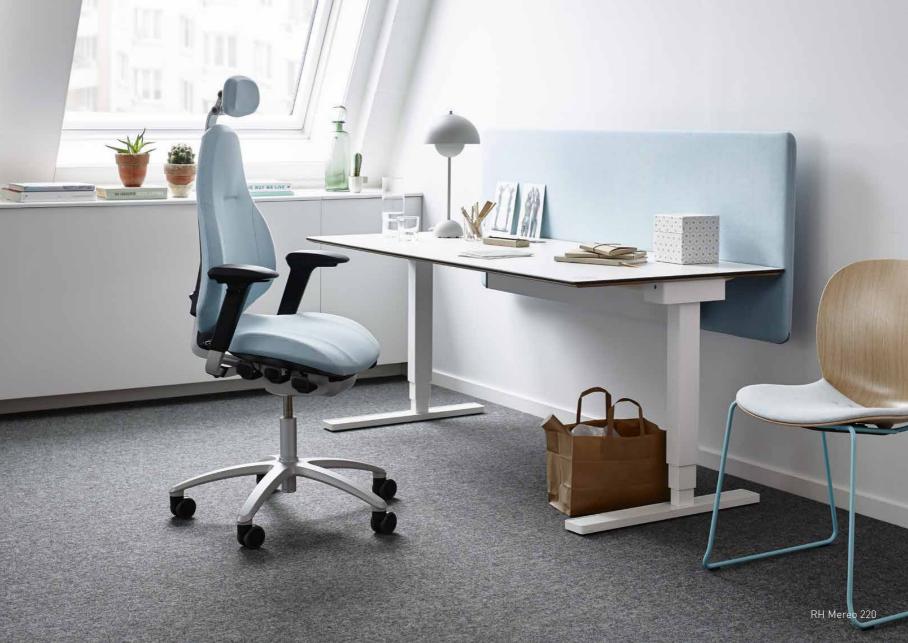

RH Logic is a comfortable office chair that helps you to perform better throughout the working day.

The RH Mereo is both an office chair and a working tool that helps you to achieve an active sitting position, better concentration and better performance.