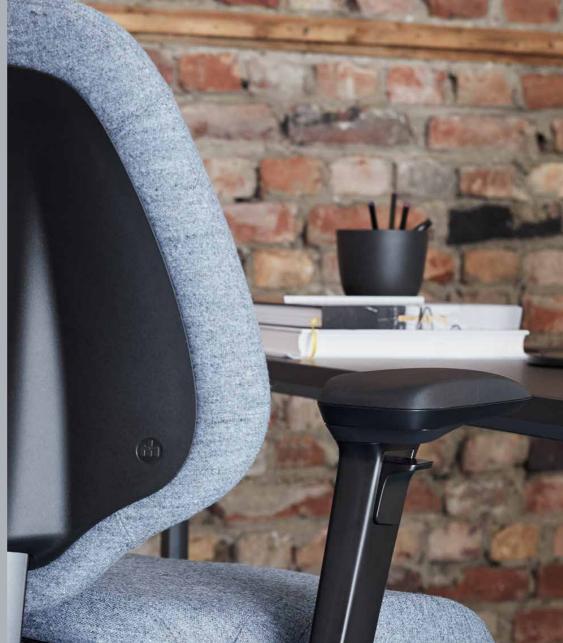

#### A CHAIR ADAPTED TO YOU

The chairs have a tilt mechanism, allowing it to follow your every movement. Sitting upright while moving allows you to breathe better and supplies your blood with sufficient oxygen, ensuring better concentration and performance.

All our office and work chairs are easily adapted to the anatomy of the individual user. Our chairs are provided with a lumbar support and cushion between the shoulder blades to help you maintain an open position without even thinking about it.