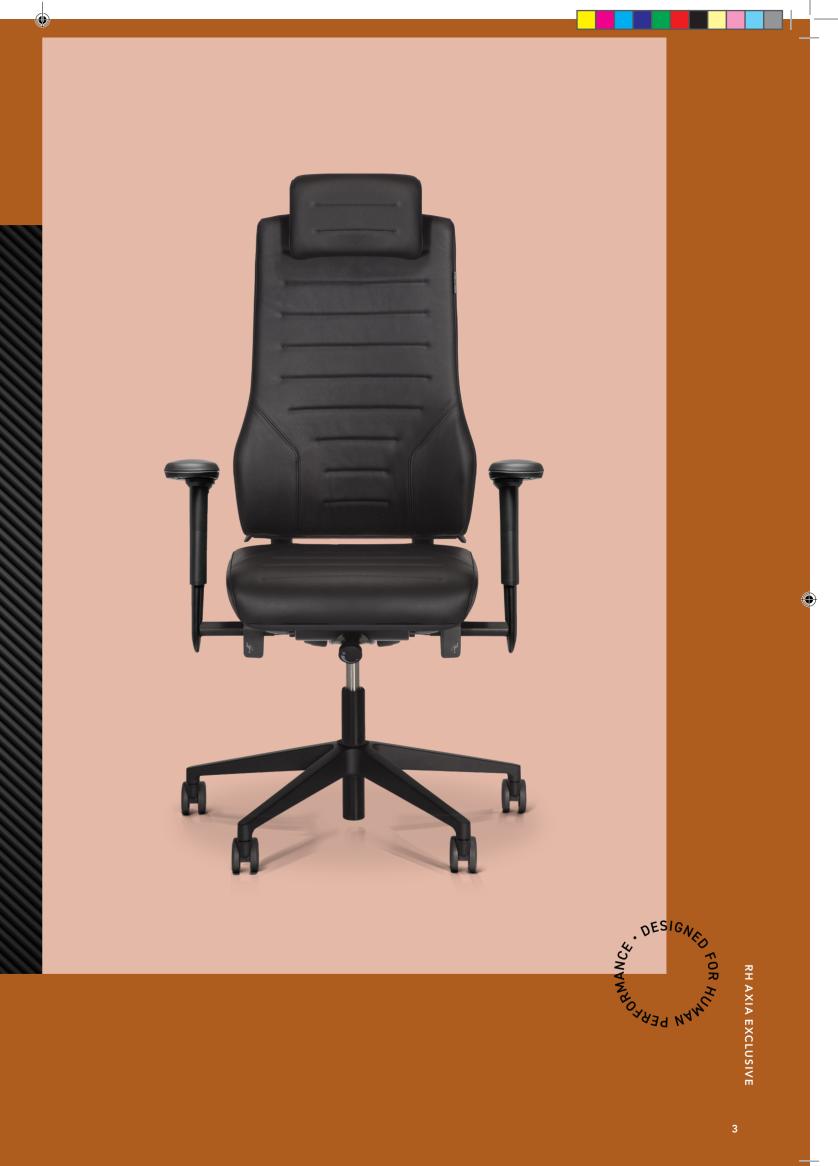

## RH AXIA EXCLUSIVE

RH Axia Exclusive combines design, elegance and optimal support to deliver a premium ergonomic seating experience. With ergonomic principles at its core, the RH Axia Exclusive is designed to suit a wide range of body types, being quickly adjustable and adaptable for every user. The modular construction and patented mechanics ensure that everyone can sit healthily and comfortably. This chair is an ideal seating choice for any workplace wanting to combine elegance and premium ergonomics.

#### **RHAXIA EXCLUSIVE**

RH Axia Exclusive has a large back and comes as standard with castors for soft floor and base in black lacquered aluminum. All controls are easily accessible on both sides of the chair and adjustable for individual needs. Can be fitted with many optional extras.