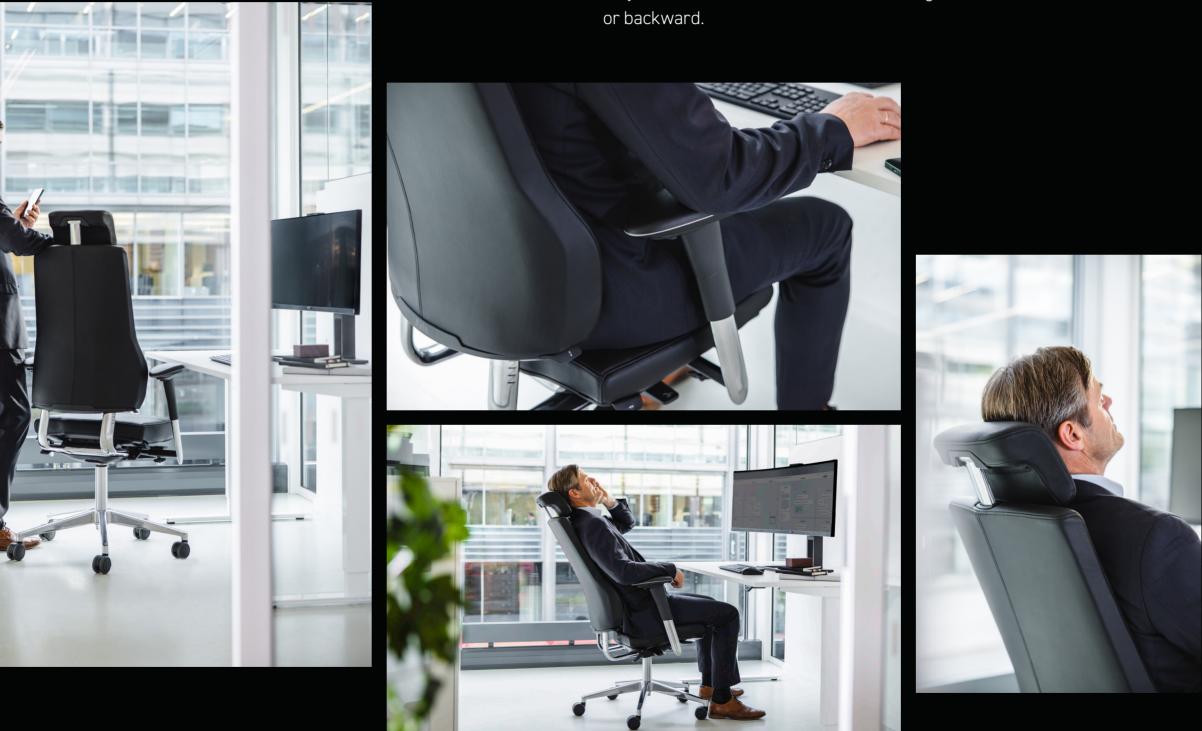

#### COMBINED ELEGANCE AND ERGONOMICS

RH Axia Exclusive is characterised by the movement of the chair. The back rest and seat move together at a fixed angle, ensuring proper pelvic support thanks to the interaction between the support points in the back rest and seat.

Unique mechanism with spilt seat technique. The front part of the Axia is fixed, only the rear section of the chair moves together with the user as the lean forward or backward.

RH AXIA EXCLUSIVE

5