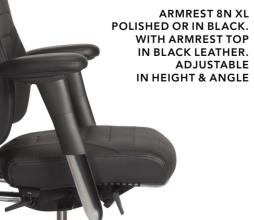

A wide range of options and accessories are available for the RH Axia Exclusive. For more information see our pricelist.

FOOTBASE IN BLACK OR POLISHED ALUMINIUM

COAT HANGER IN BLACK

LAQCUERAD ALUMINIUM

DECORATIVE STITCHING