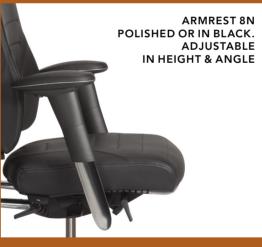

A wide range of options and accessories are available for the RH Axia Exclusive. For more information see our pricelist.

FOOTBASE IN BLACK OR POLISHED ALUMINIUM

COAT HANGER IN BLACK

LAQCUERAD ALUMINIUM

DECORATIVE STITCHING