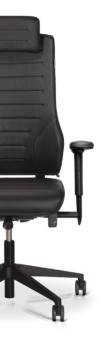

#### **RHAXIA EXCLUSIVE**

RH Axia Exclusive has a large back and comes as standard with castors for soft floor and base in black lacquered aluminum. All controls are easily accessible on both sides of the chair and adjustable for individual needs. Can be fitted with many optional extras.

**RH AXIA EXCLUSIVE** 

HEADREST AVAILABLE IN BLACK LACQUERED, OR POLISHED ALUMINIUM

A - AXIA STANDARD CHAIR MECHANISM: SEAT HEIGHT, BACK ANGLE, SEAT ANGLE ADJUSTMENT. B- MECHANISM: WITH ONLY SEAT HEIGHT AND SEAT ANGLE ADJUSTMENT.