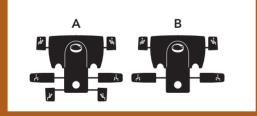

**RH AXIA EXCLUSIVE** 

HEADREST AVAILABLE IN BLACK LACQUERED, OR POLISHED ALUMINIUM

A - AXIA STANDARD CHAIR MECHANISM: SEAT HEIGHT, BACK ANGLE, SEAT ANGLE ADJUSTMENT. B- MECHANISM: WITH ONLY SEAT HEIGHT AND SEAT ANGLE ADJUSTMENT.