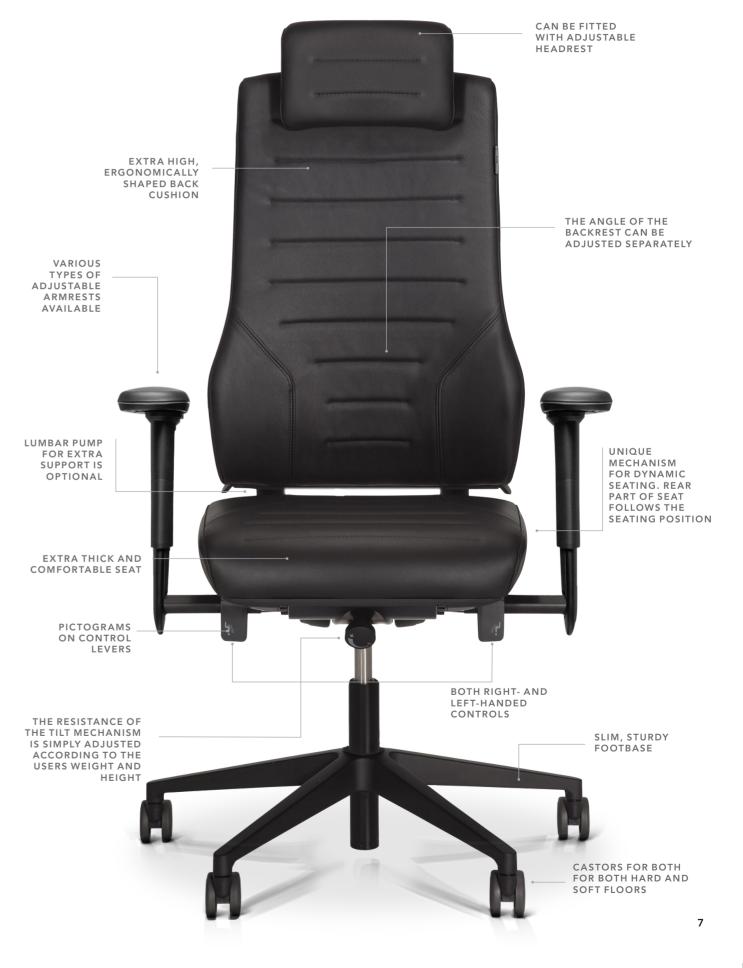

#### COMBINED ELEGANCE AND ERGONOMICS

RH Axia Exclusive is characterised by the movement of the chair. The back rest and seat move together at a fixed angle, ensuring proper pelvic support thanks to the interaction between the support points in the back rest and seat.

Unique mechanism with spilt seat technique. The front part of the Axia is fixed, only the rear section of the chair moves together with the user as the lean forward or backward.

RH AXIA EXCLUSIVE

5

#### **RHAXIA EXCLUSIVE**

RH Axia Exclusive has a large back and comes as standard with castors for soft floor and base in black lacquered aluminum. All controls are easily accessible on both sides of the chair and adjustable for individual needs. Can be fitted with many optional extras.

**RH AXIA EXCLUSIVE** 

HEADREST AVAILABLE IN BLACK LACQUERED, OR POLISHED ALUMINIUM

A - AXIA STANDARD CHAIR MECHANISM: SEAT HEIGHT, BACK ANGLE, SEAT ANGLE ADJUSTMENT. B- MECHANISM: WITH ONLY SEAT HEIGHT AND SEAT ANGLE ADJUSTMENT.

A wide range of options and accessories are available for the RH Axia Exclusive. For more information see our pricelist.

FOOTBASE IN BLACK OR POLISHED ALUMINIUM

COAT HANGER IN BLACK

LAQCUERAD ALUMINIUM

DECORATIVE STITCHING

LUMBAR PUMP

GAS STEAMS FOR DIFFERENT SEAT HIGHTS

CASTORS FOR HARD OR SOFT FLOORS

8

RH AXIA EXCLUSIVE 9

 $\bigcirc$