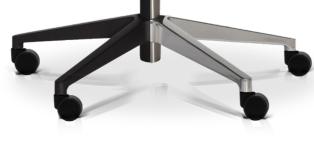

#### **RHAXIA EXCLUSIVE**

RH Axia Exclusive has a large back and comes as standard with castors for soft floor and base in black lacquered aluminum. All controls are easily accessible on both sides of the chair and adjustable for individual needs. Can be fitted with many optional extras.

A wide range of options and accessories are available for the RH Axia Exclusive. For more information see our pricelist.

FOOTBASE IN BLACK OR POLISHED ALUMINIUM

COAT HANGER IN BLACK

LAQCUERAD ALUMINIUM

DECORATIVE STITCHING