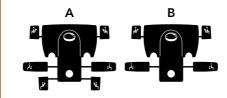

HEADREST UPHOLSTERED IN FABRIC OR LEATHER

HEADREST AVAILABLE IN BLACK LACQUERED, OR POLISHED ALUMINIUM

A - AXIA STANDARD CHAIR MECHANISM: SEAT HEIGHT, BACK ANGLE, SEAT ANGLE ADJUSTMENT.

B- MECHANISM: WITH ONLY SEAT HEIGHT AND SEAT ANGLE ADJUSTMENT.