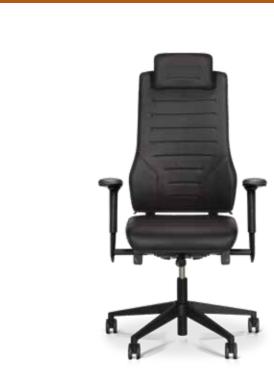

## RH AXIA Exclusive

RH Axia Exclusive combines design, elegance and optimal support to deliver a premium ergonomic seating experience. With ergonomic principles at its core, the RH Axia Exclusive is designed to suit a wide range of body types, being quickly adjustable and adaptable for every user. The modular construction and patented mechanics ensure that everyone can sit healthily and comfortably. This chair is an ideal seating choice for any workplace wanting to combine elegance and premium ergonomics.

# COMBINED ELEGANCE AND ERGONOMICS

RH Axia Exclusive is characterised by the movement of the chair. The back rest and seat move together at a fixed angle, ensuring proper pelvic support thanks to the interaction between the support points in the back rest and seat.

### RH AXIA EXCLUSIVE

RH Axia Exclusive has a large back and comes as standard with castors for soft floor and base in black lacquered aluminum. All controls are easily accessible on both sides of the chair and adjustable for individual needs. Can be fitted with many optional extras.