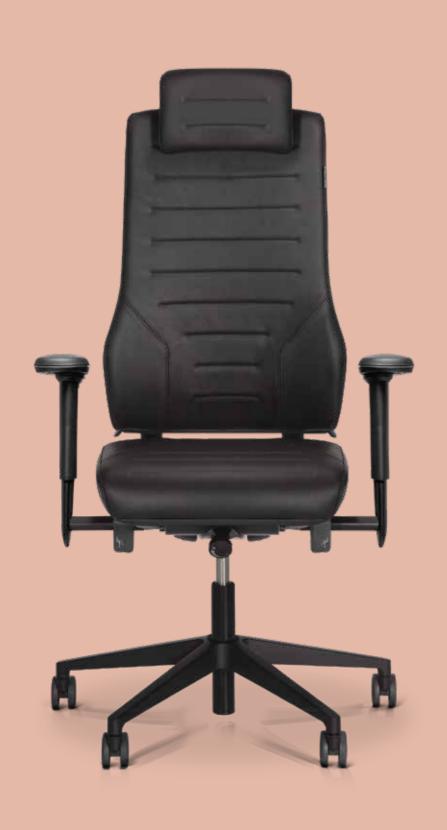

## RH AXIA Exclusive

RH Axia Exclusive combines design, elegance and optimal support to deliver a premium ergonomic seating experience. With ergonomic principles at its core, the RH Axia Exclusive is designed to suit a wide range of body types, being quickly adjustable and adaptable for every user. The modular construction and patented mechanics ensure that everyone can sit healthily and comfortably. This chair is an ideal seating choice for any workplace wanting to combine elegance and premium ergonomics.

### RH AXIA EXCLUSIVE

RH Axia Exclusive has a large back and comes as standard with castors for soft floor and base in black lacquered aluminum. All controls are easily accessible on both sides of the chair and adjustable for individual needs. Can be fitted with many optional extras.