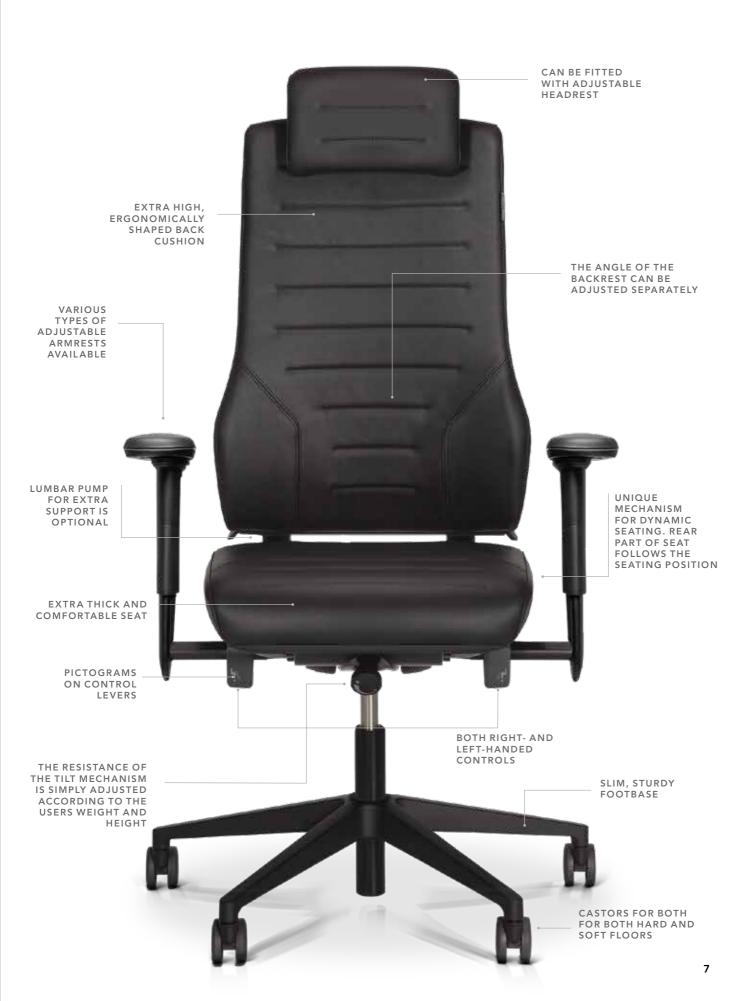

### RH AXIA EXCLUSIVE

RH Axia Exclusive has a large back and comes as standard with castors for soft floor and base in black lacquered aluminum. All controls are easily accessible on both sides of the chair and adjustable for individual needs. Can be fitted with many optional extras.

HEADREST UPHOLSTERED IN FABRIC OR LEATHER

HEADREST AVAILABLE IN BLACK LACQUERED, OR POLISHED ALUMINIUM

A - AXIA STANDARD CHAIR MECHANISM: SEAT HEIGHT, BACK ANGLE, SEAT ANGLE ADJUSTMENT.

B- MECHANISM: WITH ONLY SEAT HEIGHT AND SEAT ANGLE ADJUSTMENT.