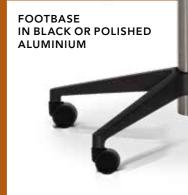

### RH AXIA EXCLUSIVE

RH Axia Exclusive has a large back and comes as standard with castors for soft floor and base in black lacquered aluminum. All controls are easily accessible on both sides of the chair and adjustable for individual needs. Can be fitted with many optional extras.