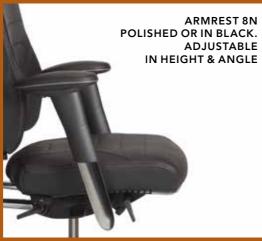

HEADREST UPHOLSTERED IN FABRIC OR LEATHER

HEADREST AVAILABLE IN BLACK LACQUERED, OR POLISHED ALUMINIUM

A - AXIA STANDARD CHAIR MECHANISM: SEAT HEIGHT, BACK ANGLE, SEAT ANGLE ADJUSTMENT.

B- MECHANISM: WITH ONLY SEAT HEIGHT AND SEAT ANGLE ADJUSTMENT.