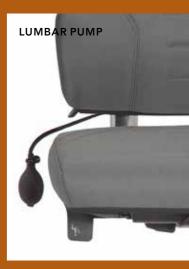

he Axia is fixed, only the rear section of the chair moves together with the user as the lean forward or backward.







### RH AXIA EXCLUSIVE



RH Axia Exclusive has a large back and comes as standard with castors for soft floor and base in black lacquered aluminum. All controls are easily accessible on both sides of the chair and adjustable for individual needs. Can be fitted with many optional extras.



HEADREST UPHOLSTERED IN FABRIC OR LEATHER



HEADREST AVAILABLE IN BLACK LACQUERED, OR POLISHED ALUMINIUM



A - AXIA STANDARD CHAIR MECHANISM: SEAT HEIGHT, BACK ANGLE, SEAT ANGLE ADJUSTMENT.

B- MECHANISM: WITH ONLY SEAT HEIGHT AND SEAT ANGLE ADJUSTMENT.



A wide range of options and accessories are available for the RH Axia Exclusive. For more information see our pricelist.











DESIGNANCE.







FOR DIFFERENT **SEAT HIGHTS**