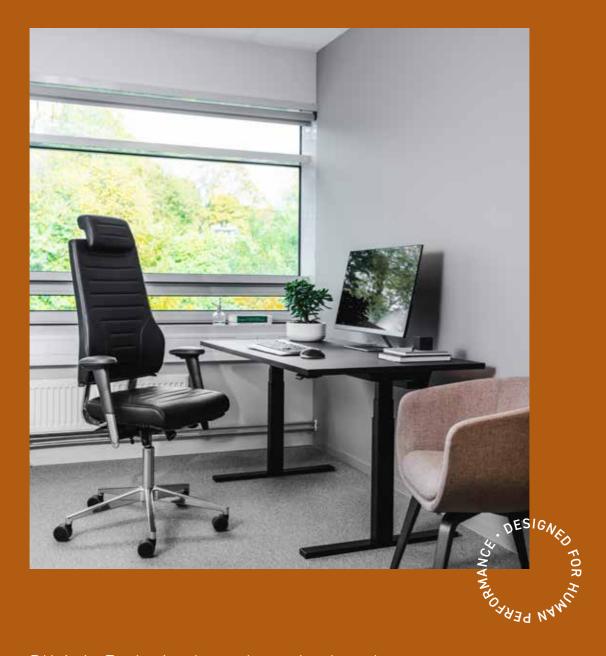

## RH AXIA Exclusive

RH Axia Exclusive combines design, elegance and optimal support to deliver a premium ergonomic seating experience. With ergonomic principles at its core, the RH Axia Exclusive is designed to suit a wide range of body types, being quickly adjustable and adaptable for every user. The modular construction and patented mechanics ensure that everyone can sit healthily and comfortably. This chair is an ideal seating choice for any workplace wanting to combine elegance and premium ergonomics.

### RH AXIA EXCLUSIVE

RH Axia Exclusive has a large back and comes as standard with castors for soft floor and base in black lacquered aluminum. All controls are easily accessible on both sides of the chair and adjustable for individual needs. Can be fitted with many optional extras.