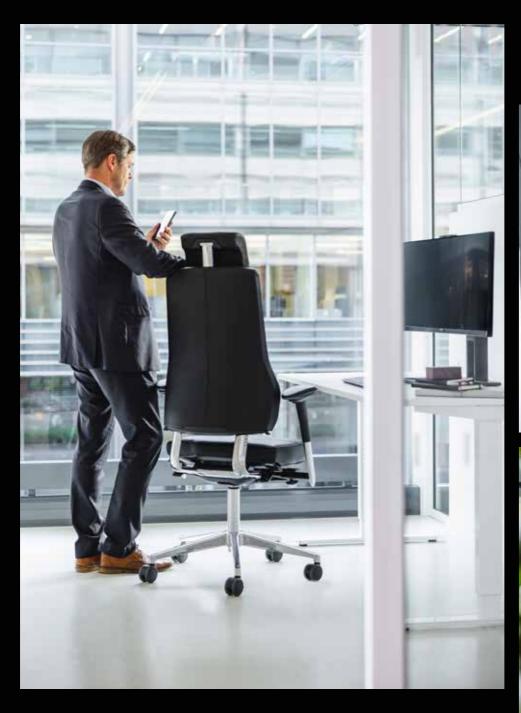

Unique mechanism with spilt seat technique. The front part of the Axia is fixed, only the rear section of the chair moves together with the user as the lean forward or backward.