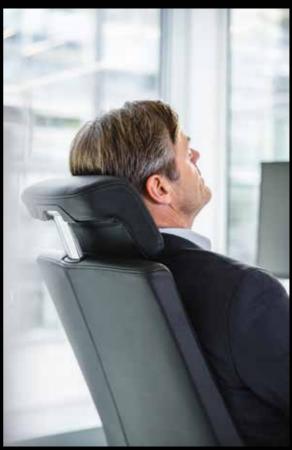

HEADREST UPHOLSTERED IN FABRIC OR LEATHER

HEADREST AVAILABLE IN BLACK LACQUERED, OR POLISHED ALUMINIUM

A - AXIA STANDARD CHAIR MECHANISM: SEAT HEIGHT, BACK ANGLE, SEAT ANGLE ADJUSTMENT.

B- MECHANISM: WITH ONLY SEAT HEIGHT AND SEAT ANGLE ADJUSTMENT.