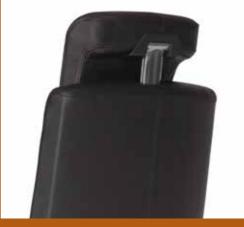

# COMBINED ELEGANCE AND ERGONOMICS

RH Axia Exclusive is characterised by the movement of the chair. The back rest and seat move together at a fixed angle, ensuring proper pelvic support thanks to the interaction between the support points in the back rest and seat.

Unique mechanism with spilt seat technique. The front part of the Axia is fixed, only the rear section of the chair moves together with the user as the lean forward or backward.