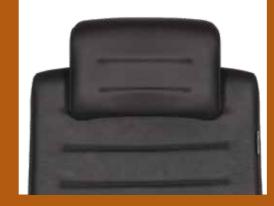

HEADREST UPHOLSTERED IN FABRIC OR LEATHER

HEADREST AVAILABLE IN BLACK LACQUERED, OR POLISHED ALUMINIUM

A - AXIA STANDARD CHAIR MECHANISM: SEAT HEIGHT, BACK ANGLE, SEAT ANGLE ADJUSTMENT.

B- MECHANISM: WITH ONLY SEAT HEIGHT AND SEAT ANGLE ADJUSTMENT.