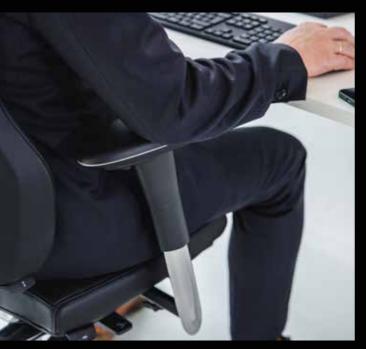

Unique mechanism with spilt seat technique. The front part of the Axia is fixed, only the rear section of the chair moves together with the user as the lean forward or backward.