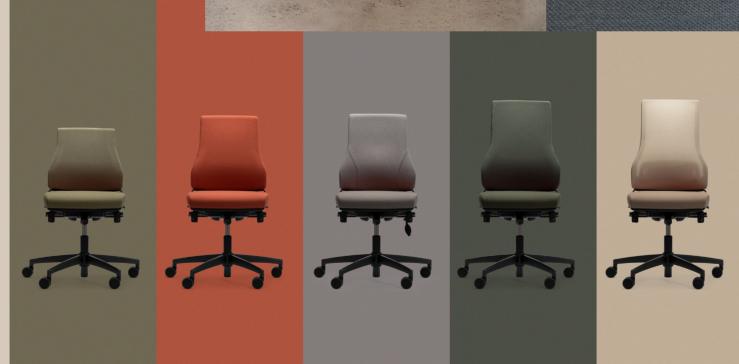

#### Axia 2.1

RH Axia 2.1 is the ideal chair for small and light persons. An ergonomic office chair with a low back that provides optimum support for the lower back.

#### Axia 2.2

RH Axia 2.2 is fitted with a medium backrest and is one of the most popular RH Axia model, because of its adjustability, options, high quality, ergonomics and user friendliness.

#### Axia 2.3

RH Axia 2.3 is fitted as standard with a thicker seat cushion and an extra thick, ergonomically shaped back cushion. The chair has plenty of sitting comfort, even for heavier users.

10

#### Axia 2.4

RH Axia 2.4 is fitted with a high back and extra thick seat cushion for optimal comfort.
RH Axia 2.4 can also be fitted with an adjustable head rest.

#### Axia 2.5

RH Axia 2.5 is equipped with a netweave back with pelvic support. The netweave fabric is available in six different colours inspired by deep forests, wide fields, flowers, stone, concrete and brick. Using colours that are found in the environment creates a modern and luxurious design expression in combination with upholstery options from our Standard, Extended or Curated selection of fabrics.