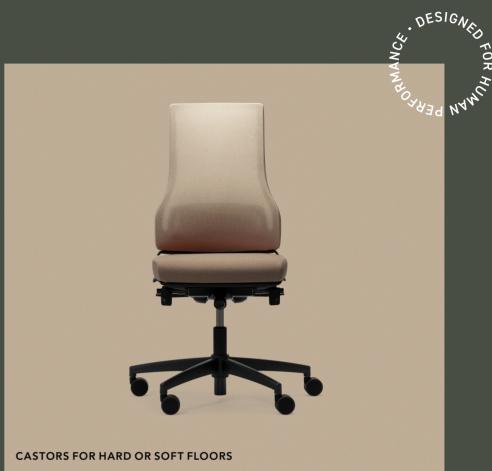

# BUILT AND SHAPED FOR INDIVIDUAL SITTING EXPERIENCE

RH Axias modular construction and patented mechanics, ensure that everyone can sit healthy and comfortable. RH Axia makes it possible to create an office chair that meets all the ergonomic requirements of the user. Ergonomics at its core.

RH Axia is known for its modularity principle. The ability to have the components, replaced, upgraded independently & separated for recycling. The modular design of the Axia 2.0 makes it possible to put together an office chair that meets both standard and individual ergonomic requirements and at the same time matches the style and design of your working environment.