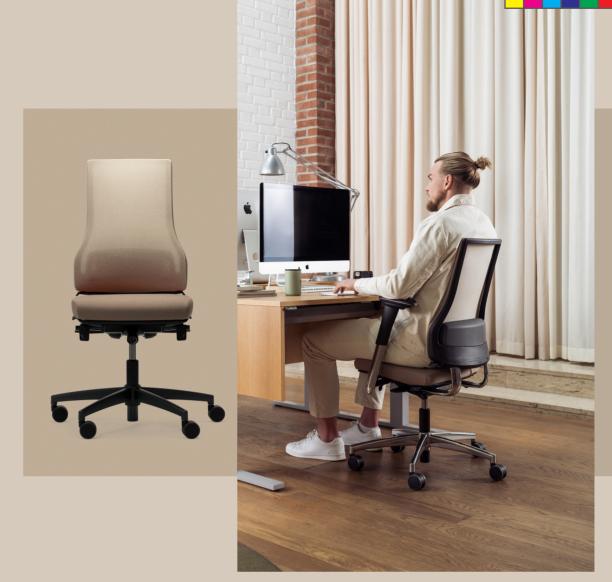

### RH AXIA 2.0

The RH Axia 2.0 series features ergonomic office chairs that are built and shaped for individual sitting experiences in different work environments. Find your perfect match. For your perfect workday.

# BUILT AND SHAPED FOR INDIVIDUAL SITTING EXPERIENCE

RH Axias modular construction and patented mechanics, ensure that everyone can sit healthy and comfortable. RH Axia makes it possible to create an office chair that meets all the ergonomic requirements of the user. Ergonomics at its core.

RH Axia is known for its modularity principle. The ability to have the components, replaced, upgraded independently & separated for recycling. The modular design of the Axia 2.0 makes it possible to put together an office chair that meets both standard and individual ergonomic requirements and at the same time matches the style and design of your working environment.