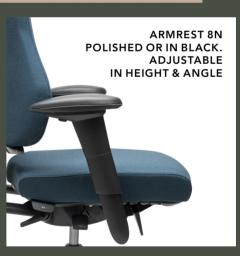

#### **HOW IT WORKS**

RH AXIA 2.

12

COAT HANGER IN BLACK LAQCUERAD ALUMINIUM \*ONLY APPLIES FOR RH 2.4 HEADREST
UPHOLSTERED
IN FABRIC
OR LEATHER.
AVAILABLE
IN BLACK
LACQUERED,
OR POLISHED
ALUMINIUM
\*ONLY APPLIES
FOR RH 2.4