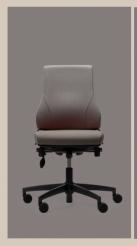

#### Axia 2.3

RH Axia 2.3 is fitted as standard with a thicker seat cushion and an extra thick, ergonomically shaped back cushion. The chair has plenty of sitting comfort, even for heavier users.

10

#### Axia 2.4

RH Axia 2.4 is fitted with a high back and extra thick seat cushion for optimal comfort.
RH Axia 2.4 can also be fitted with an adjustable head rest.