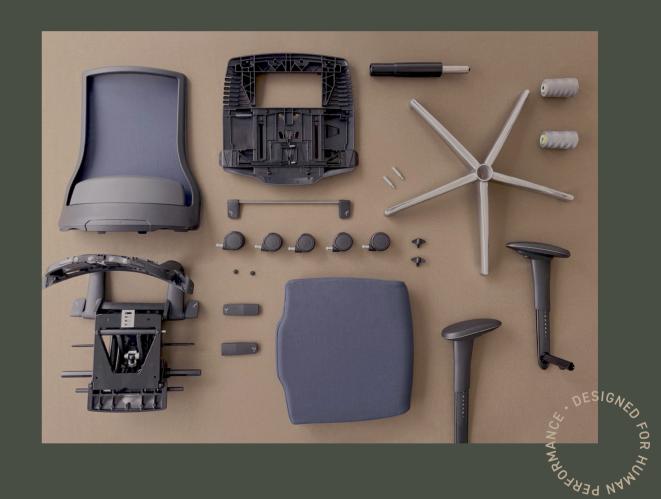

RH Axia is known for its modularity principle. The ability to have the components, replaced, upgraded independently & separated for recycling. The modular design of the Axia 2.0 makes it possible to put together an office chair that meets both standard and individual ergonomic requirements and at the same time matches the style and design of your working environment.

#### A CIRCULAR OFFICE CHAIR

RH Axia is a circular office chair, made of high-quality and sustainable materials. Thanks to the "Design for Disassembly" design principle, all parts can be separated at material level after their lifespan and serve as raw materials for new products. All in all a healthy and sustainable product that is produced in a responsible way to help reduce the environmental impact on our planet.