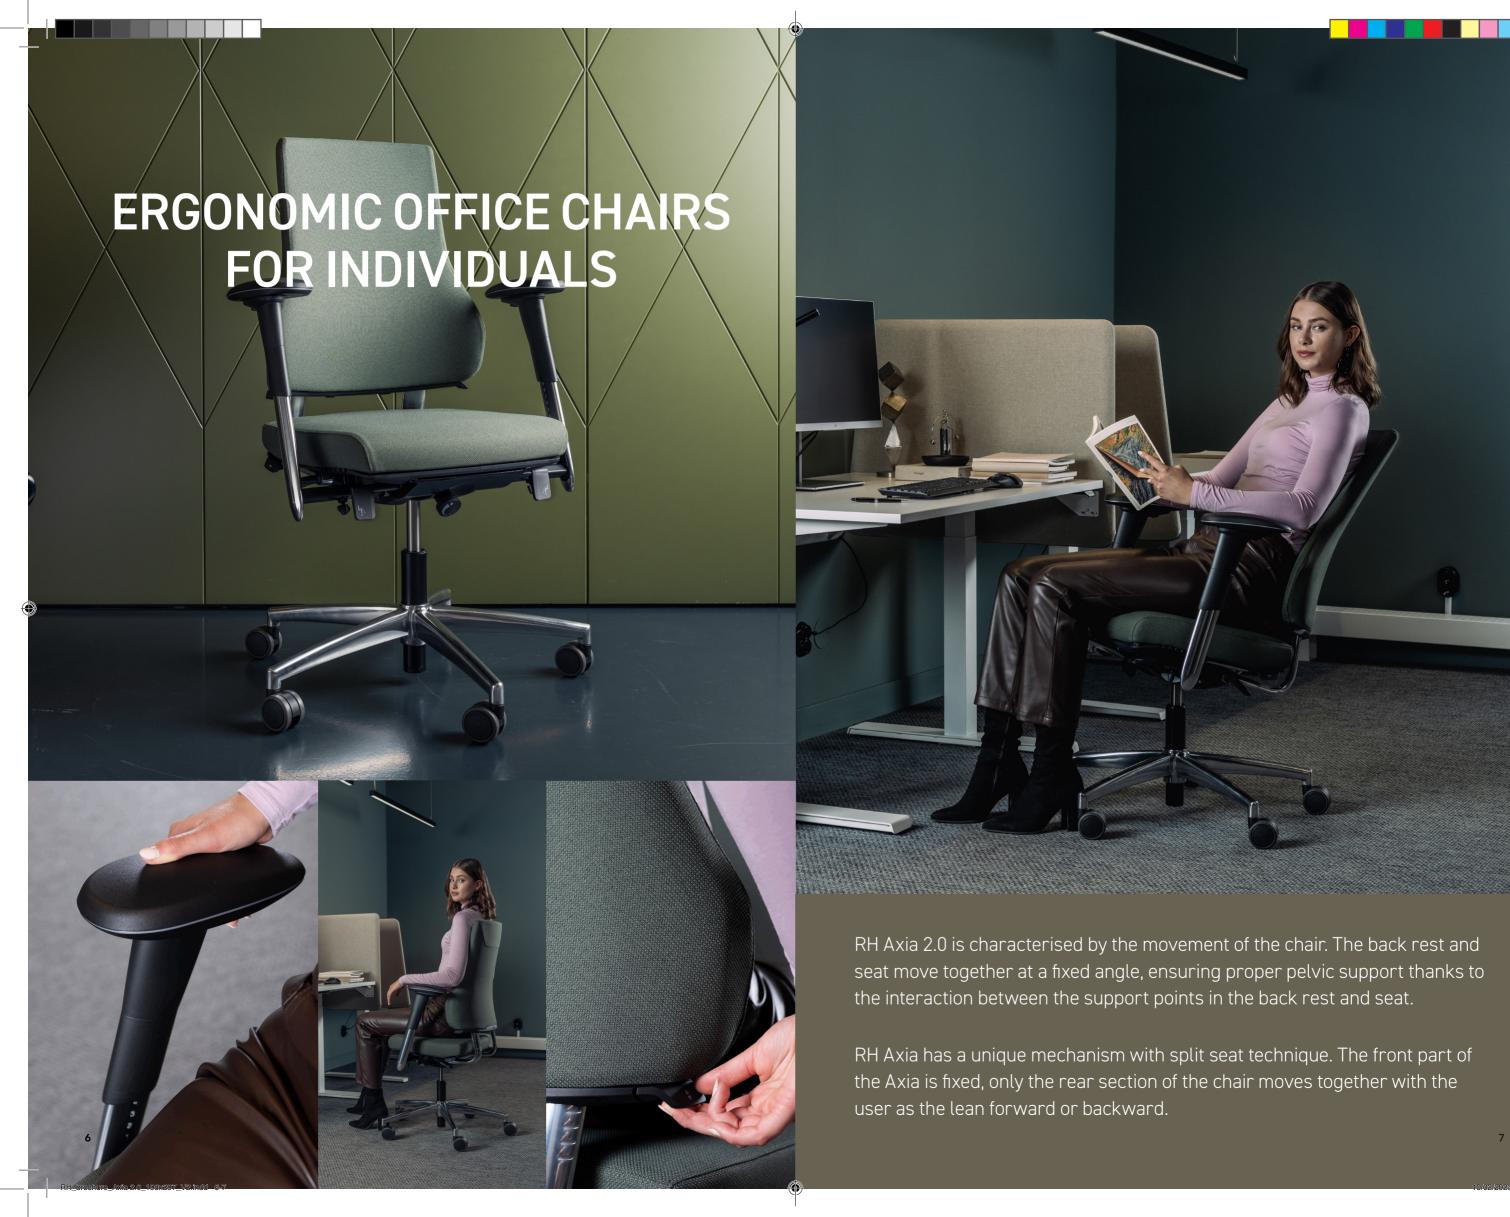

### RH AXIA 2.0

The RH Axia 2.0 series features ergonomic office chairs that are built and shaped for individual sitting experiences in different work environments. Find your perfect match. For your perfect workday.

# BUILT AND SHAPED FOR INDIVIDUAL SITTING EXPERIENCE

RH Axias modular construction and patented mechanics, ensure that everyone can sit healthy and comfortable. RH Axia makes it possible to create an office chair that meets all the ergonomic requirements of the user. Ergonomics at its core.

RH Axia is known for its modularity principle. The ability to have the components, replaced, upgraded independently & separated for recycling. The modular design of the Axia 2.0 makes it possible to put together an office chair that meets both standard and individual ergonomic requirements and at the same time matches the style and design of your working environment.