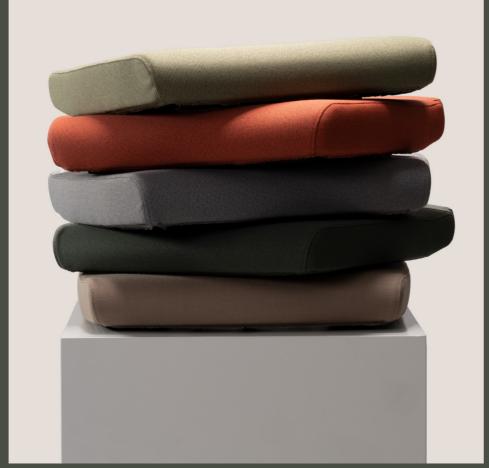

#### Axia 2.5

RH Axia 2.5 is equipped with a netweave back with pelvic support. The netweave fabric is available in six different colours inspired by deep forests, wide fields, flowers, stone, concrete and brick. Using colours that are found in the environment creates a modern and luxurious design expression in combination with upholstery options from our Standard, Extended or Curated selection of fabrics.