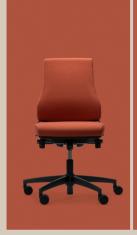

#### Axia 2.1

RH Axia 2.1 is the ideal chair for small and light persons. An ergonomic office chair with a low back that provides optimum support for the lower back.

#### Axia 2.2

RH Axia 2.2 is fitted with a medium backrest and is one of the most popular RH Axia model, because of its adjustability, options, high quality, ergonomics and user friendliness.