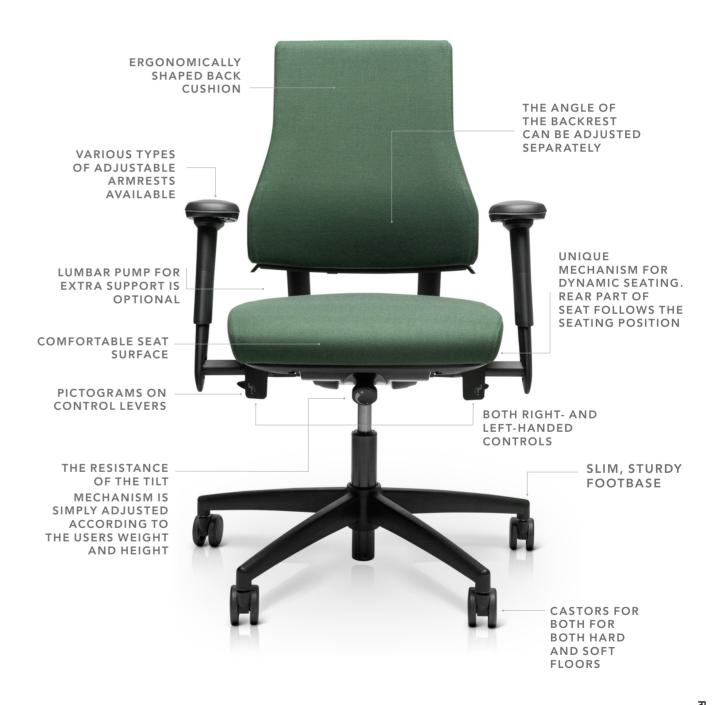

#### RH AXIA 2.0

The adjustments of RH Axia office chairs are simple, practical and intuitive. All controls are located for easily access with pictogram guiding the function.

#### **HOW IT WORKS**

RH AXIA 2.

12

COAT HANGER IN BLACK LAQCUERAD ALUMINIUM \*ONLY APPLIES FOR RH 2.4 HEADREST
UPHOLSTERED
IN FABRIC
OR LEATHER.
AVAILABLE
IN BLACK
LACQUERED,
OR POLISHED
ALUMINIUM
\*ONLY APPLIES
FOR RH 2.4

#### MECHANISM A

A= black or polished - seat height, seat angle & back angle adjustment

#### **MECHANISM B**B= black or polished

- seat height & seat angle adjustment

options and

A wide range of options and accessories are available for the RH Axia 2.0. For more information see our pricelist.