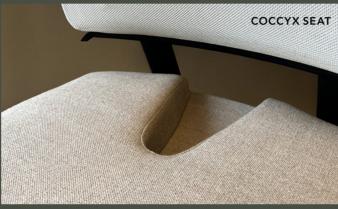

#### Axia 2.1

RH Axia 2.1 is the ideal chair for small and light persons. An ergonomic office chair with a low back that provides optimum support for the lower back.

#### Axia 2.2

RH Axia 2.2 is fitted with a medium backrest and is one of the most popular RH Axia model, because of its adjustability, options, high quality, ergonomics and user friendliness.

#### Axia 2.3

RH Axia 2.3 is fitted as standard with a thicker seat cushion and an extra thick, ergonomically shaped back cushion. The chair has plenty of sitting comfort, even for heavier users.

10

#### Axia 2.4

RH Axia 2.4 is fitted with a high back and extra thick seat cushion for optimal comfort.
RH Axia 2.4 can also be fitted with an adjustable head rest.

#### Axia 2.5

RH Axia 2.5 is equipped with a netweave back with pelvic support. The netweave fabric is available in six different colours inspired by deep forests, wide fields, flowers, stone, concrete and brick. Using colours that are found in the environment creates a modern and luxurious design expression in combination with upholstery options from our Standard, Extended or Curated selection of fabrics.