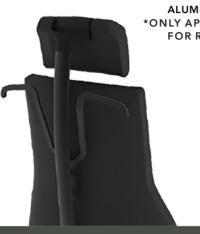

#### Axia 2.4

RH Axia 2.4 is fitted with a high back and extra thick seat cushion for optimal comfort.
RH Axia 2.4 can also be fitted with an adjustable head rest.

#### **HOW IT WORKS**

RH AXIA 2.

12

COAT HANGER IN BLACK LAQCUERAD ALUMINIUM \*ONLY APPLIES FOR RH 2.4 HEADREST
UPHOLSTERED
IN FABRIC
OR LEATHER.
AVAILABLE
IN BLACK
LACQUERED,
OR POLISHED
ALUMINIUM
\*ONLY APPLIES
FOR RH 2.4