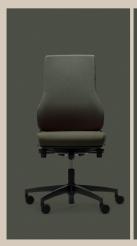

#### Axia 2.5

RH Axia 2.5 is equipped with a netweave back with pelvic support. The netweave fabric is available in six different colours inspired by deep forests, wide fields, flowers, stone, concrete and brick. Using colours that are found in the environment creates a modern and luxurious design expression in combination with upholstery options from our Standard, Extended or Curated selection of fabrics.