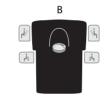

#### **MECHANISM B**B= black or polished

- seat height & seat angle adjustment

options and

A wide range of options and accessories are available for the RH Axia 2.0. For more information see our pricelist.