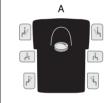

#### MECHANISM A

A= black or polished - seat height, seat angle & back angle adjustment