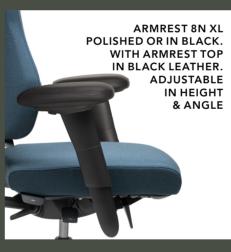

#### **HOW IT WORKS**

RH AXIA 2.

12

COAT HANGER IN BLACK LAQCUERAD ALUMINIUM \*ONLY APPLIES FOR RH 2.4 HEADREST
UPHOLSTERED
IN FABRIC
OR LEATHER.
AVAILABLE
IN BLACK
LACQUERED,
OR POLISHED
ALUMINIUM
\*ONLY APPLIES
FOR RH 2.4