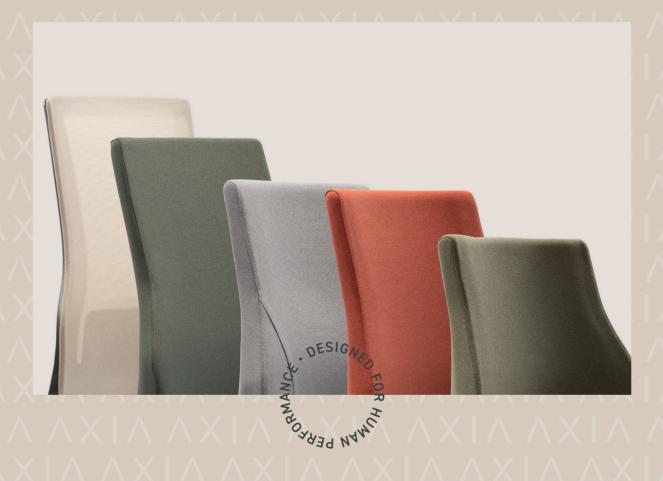

#### Axia 2.5

RH Axia 2.5 is equipped with a netweave back with pelvic support. The netweave fabric is available in six different colours inspired by deep forests, wide fields, flowers, stone, concrete and brick. Using colours that are found in the environment creates a modern and luxurious design expression in combination with upholstery options from our Standard, Extended or Curated selection of fabrics.