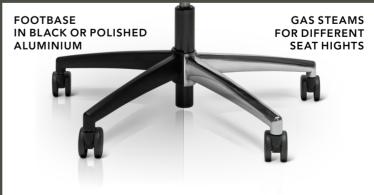

#### MECHANISM A

A= black or polished - seat height, seat angle & back angle adjustment

#### **MECHANISM B**B= black or polished

- seat height & seat angle adjustment

options and

A wide range of options and accessories are available for the RH Axia 2.0. For more information see our pricelist.