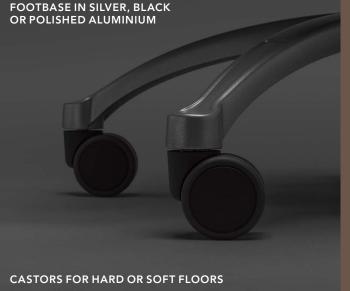

The seat and backrest pads are exchangeable - so you will not need to replace your chair just because the upholstery needs to be changed. This benefits both your wallet and the environment.

With RH Logic 400/300, you can choose between a number of features such as two different back rests and a wide range of colours, fabrics and stitching. Bases and castors are also available in different colours and materials.