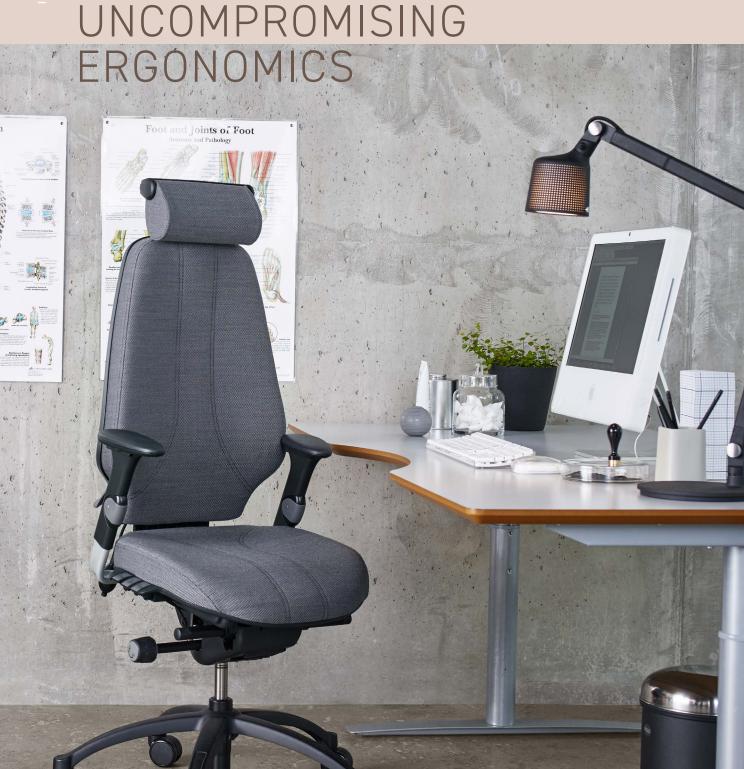

### RH LOGIC 400/300

RH Logic is full of ergonomic features, where all parts of the chair are optimised for you to sit in the best possible way. It's about sitting upright while at the same time being in motion to increase oxygen supply to the blood thus improving concentration. The chair always provides an upright posture with backrest support and variation through different sitting positions for different work situations. RH Logic is ergonomic design in the upper class. Designed to enable you to perform throughout the workday.

ě

RH Logic is full of ergonomic features, where all parts of the chair are optimised for you to sit in the best possible way. It's about sitting upright while at the same time being in motion to increase oxygen supply to the blood thus improving concentration. The chair always provides an upright posture with backrest support and variation through different sitting positions for different work situations.