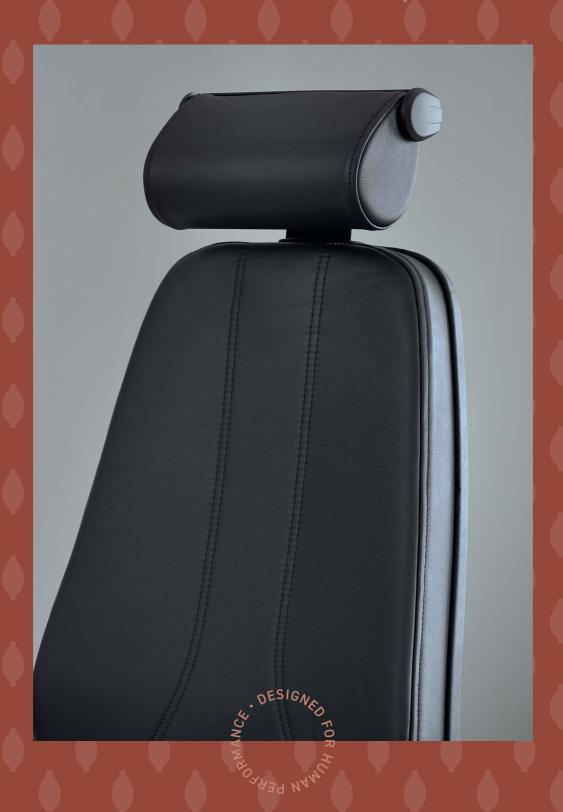

## NECKREST

ARMREST 8E

HEIGHT, DEPTH, WIDTH AVAILABLE FOR ESD

DECORATIVE STITCHING

For more info about RH Logic 400/300 ESD models and options see www.flokk/rh/

360°

A wide range of options and accessories are available for RH Logic 400/300. Include them when you order your chair or add them along the way.