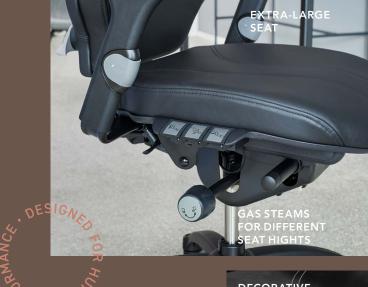

## NECKREST

ARMREST 8E

HEIGHT, DEPTH, WIDTH AVAILABLE FOR ESD

DECORATIVE STITCHING

For more info about RH Logic 400/300 ESD models and options see www.flokk/rh/

360°

A wide range of options and accessories are available for RH Logic 400/300. Include them when you order your chair or add them along the way.