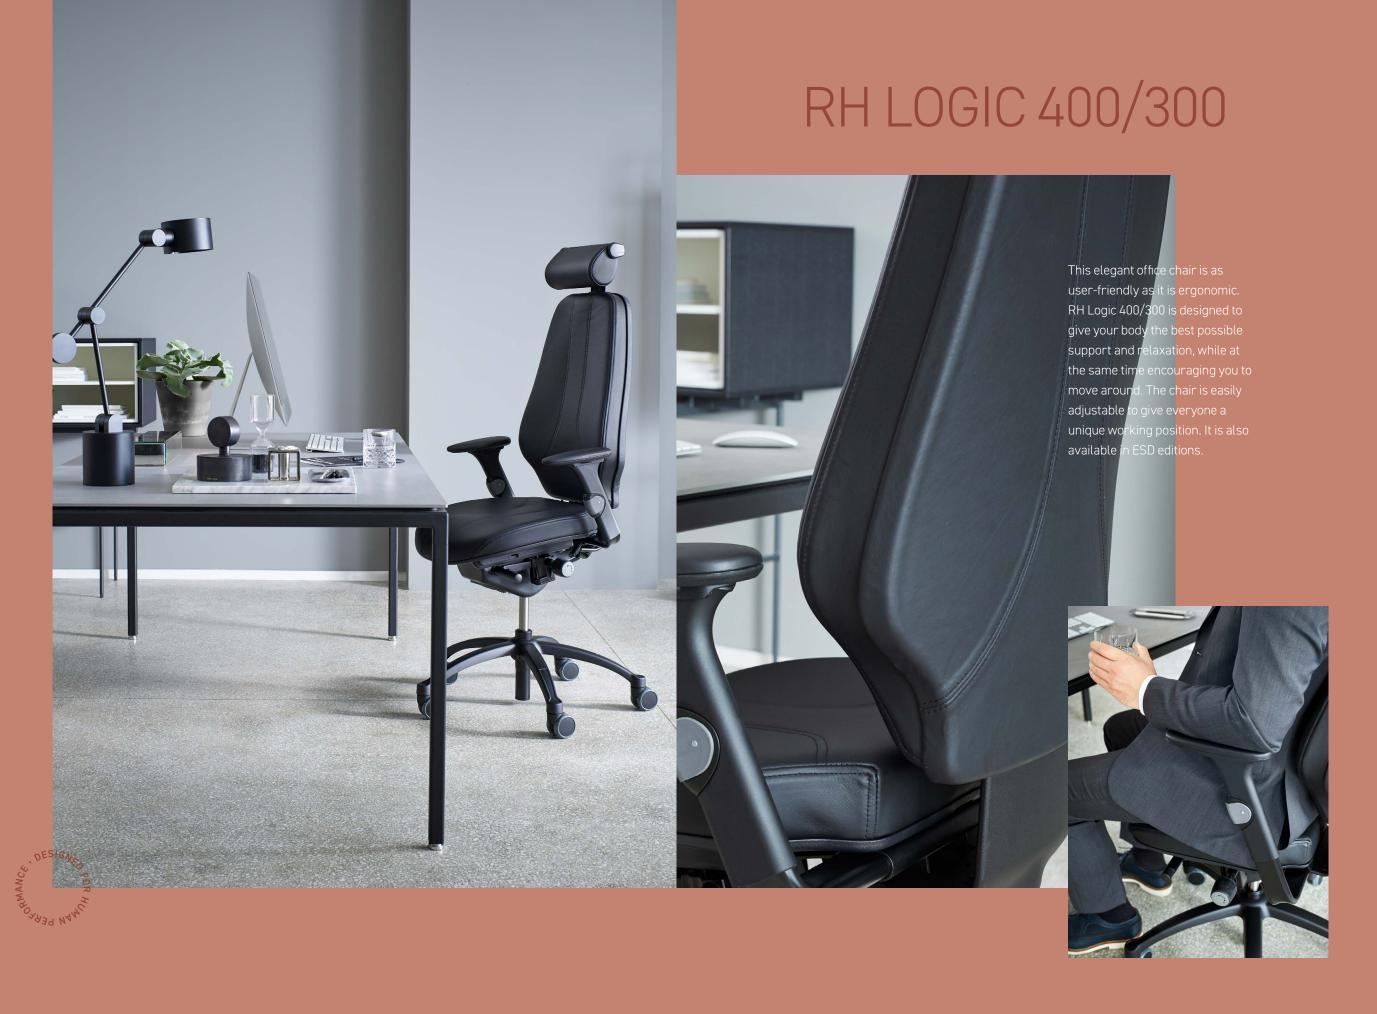

### RH LOGIC 400/300

RH Logic is full of ergonomic features, where all parts of the chair are optimised for you to sit in the best possible way. It's about sitting upright while at the same time being in motion to increase oxygen supply to the blood thus improving concentration. The chair always provides an upright posture with backrest support and variation through different sitting positions for different work situations. RH Logic is ergonomic design in the upper class. Designed to enable you to perform throughout the workday.

RH Logic 400/300 is an office chair that gives everyone a seating experience that feels personalised. A solution for ambitious individuals with long working hours, as well with RH's famous dynamic ergonomics. A chair that becomes your unique office throne, completely customised for your body, your movement pattern and your workday, but at the same time easy to adjust for multiple users.

RH LOGIC 400/300