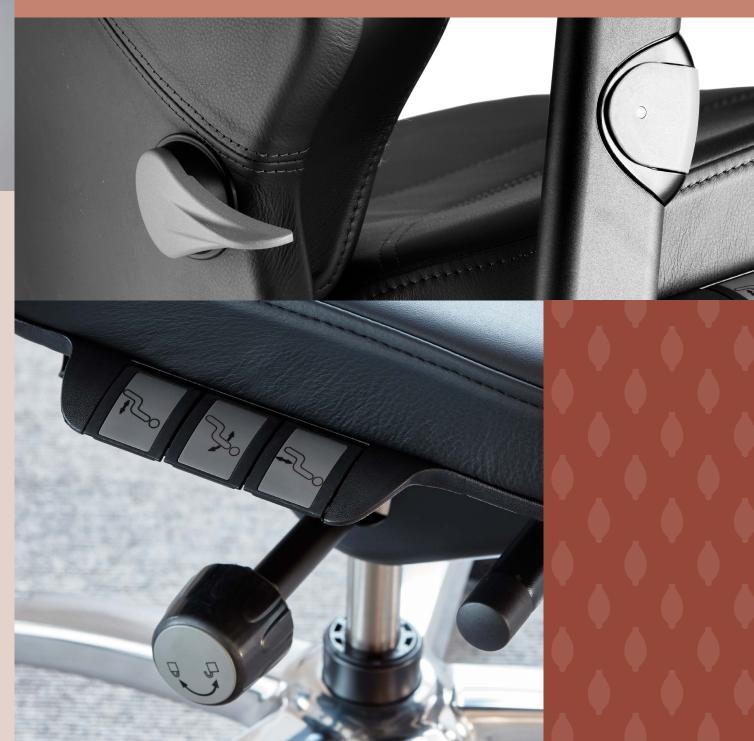

## NECKREST

ARMREST 8E

HEIGHT, DEPTH, WIDTH AVAILABLE FOR ESD

DECORATIVE STITCHING

For more info about RH Logic 400/300 ESD models and options see www.flokk/rh/

360°

A wide range of options and accessories are available for RH Logic 400/300. Include them when you order your chair or add them along the way.