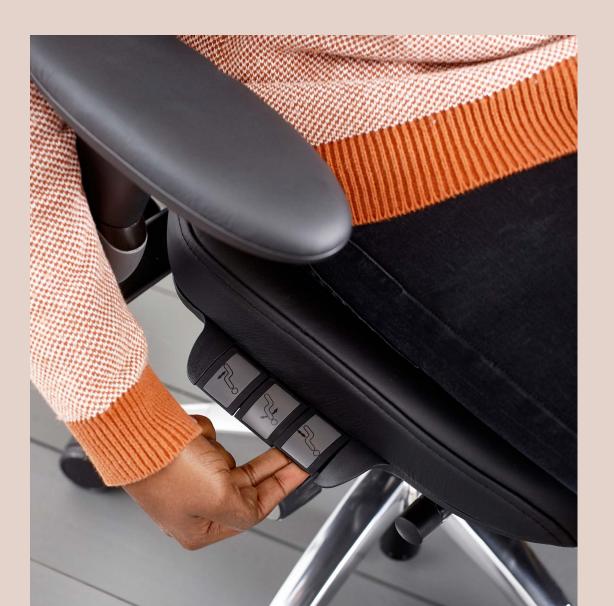

## NECKREST

ARMREST 8E

HEIGHT, DEPTH, WIDTH AVAILABLE FOR ESD

DECORATIVE STITCHING

For more info about RH Logic 400/300 ESD models and options see www.flokk/rh/

360°

A wide range of options and accessories are available for RH Logic 400/300. Include them when you order your chair or add them along the way.