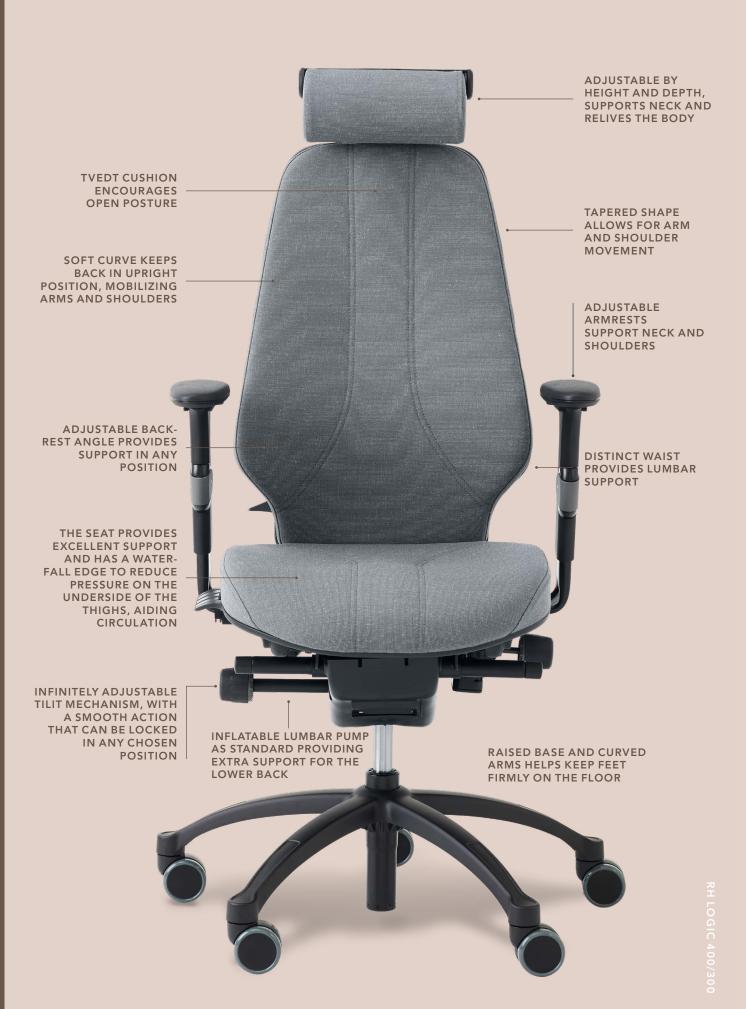

### RH LOGIC 400/300

RH Logic is full of ergonomic features, where all parts of the chair are optimised for you to sit in the best possible way. It's about sitting upright while at the same time being in motion to increase oxygen supply to the blood thus improving concentration. The chair always provides an upright posture with backrest support and variation through different sitting positions for different work situations. RH Logic is ergonomic design in the upper class. Designed to enable you to perform throughout the workday.

ě

RH Logic is full of ergonomic features, where all parts of the chair are optimised for you to sit in the best possible way. It's about sitting upright while at the same time being in motion to increase oxygen supply to the blood thus improving concentration. The chair always provides an upright posture with backrest support and variation through different sitting positions for different work situations.