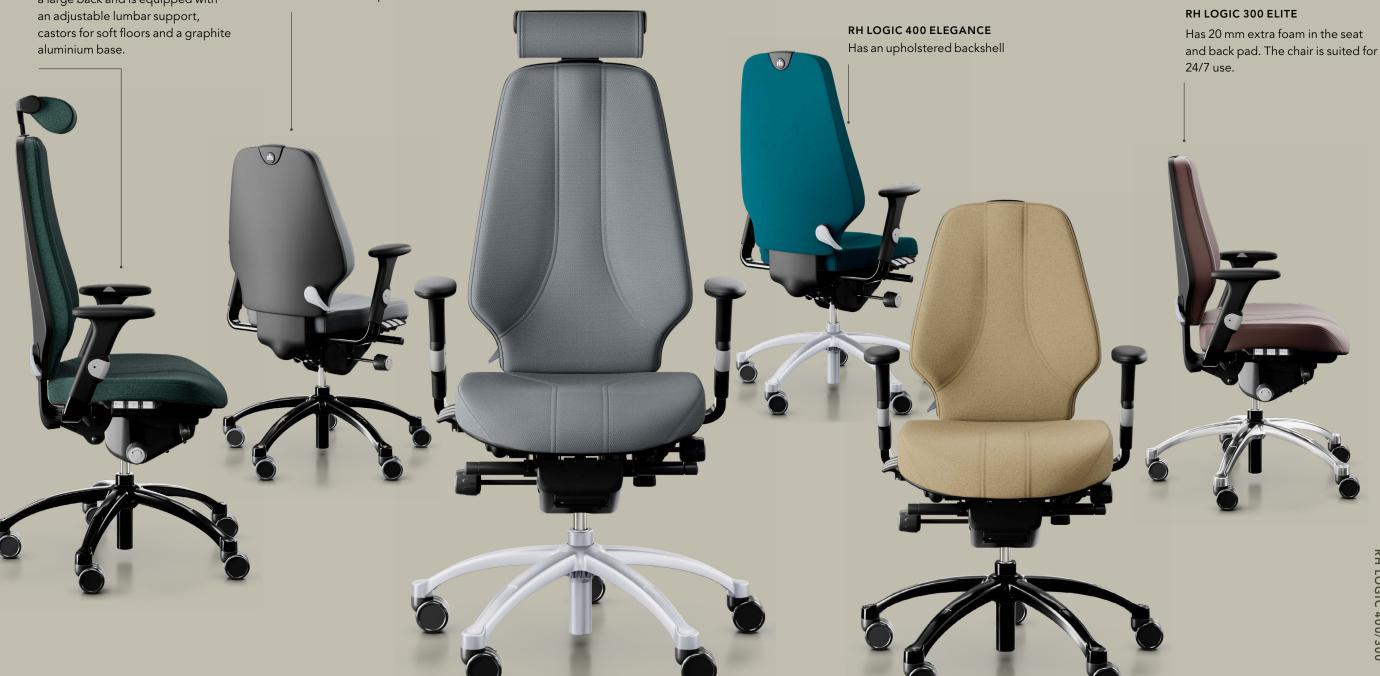

### RH LOGIC 300

As standard, the RH Logic 300 has a

medium back and is equipped with

RH LOGIC 400

As standard, the RH Logic 400 has
a large back and is equipped with
an adjustable lumbar support,

medium back and is equipped with
castors for soft floors and a graphite
aluminium base. Lumbar support is
available as an option.

## NECKREST

ARMREST 8E

HEIGHT, DEPTH, WIDTH AVAILABLE FOR ESD

DECORATIVE STITCHING

For more info about RH Logic 400/300 ESD models and options see www.flokk/rh/

360°

A wide range of options and accessories are available for RH Logic 400/300. Include them when you order your chair or add them along the way.