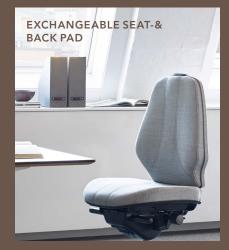

The seat and backrest pads are exchangeable - so you will not need to replace your chair just because the upholstery needs to be changed. This benefits both your wallet and the environment.

With RH Logic 400/300, you can choose between a number of features such as two different back rests and a wide range of colours, fabrics and stitching. Bases and castors are also available in different colours and materials.