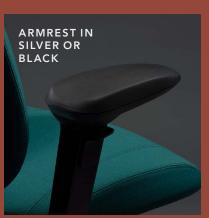

## RH MEREO 220

RH Mereo 220 has a large curved back and comes as standard with castors for carpeted floors and base in silver or black lacquered aluminium. It can also be enhanced with a range of options such as neckrest, armrests and coat hanger.

## **RH MEREO 300**

RH Mereo 300 has a large square back and comes as standard with castors for carpeted floors and base in silver or black lacquered aluminium. It can also be enhanced with a range of options such as neckrest, armrests and coat hanger.