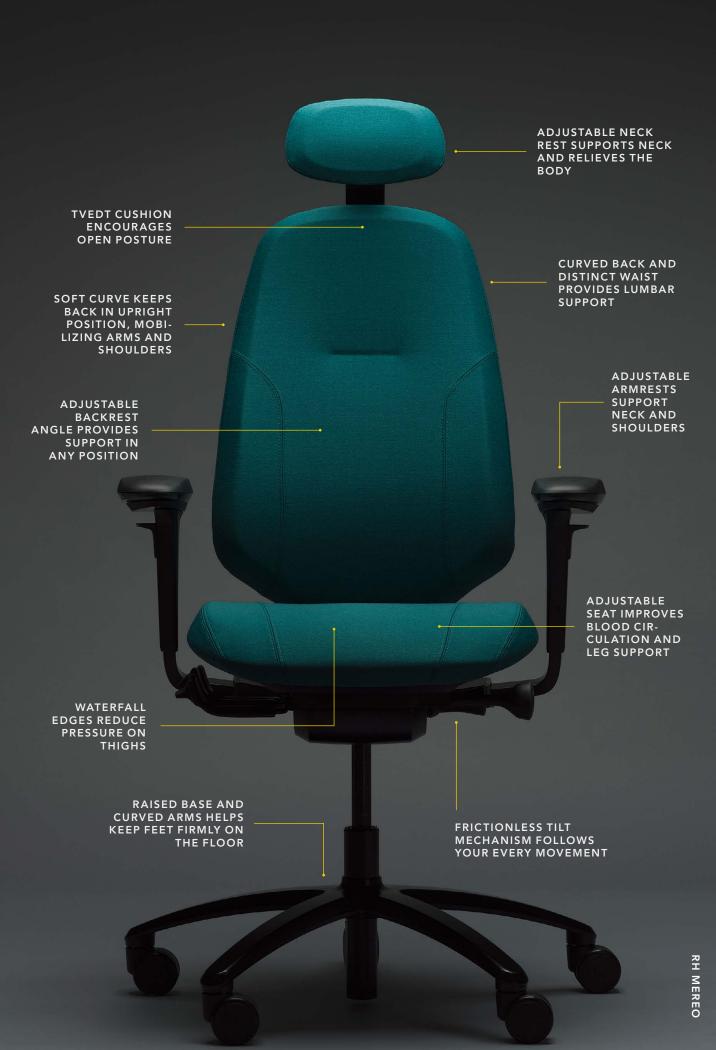

## **UPRIGHT POSTURE**

Good posture is another key to endurance and helps relieve your body from strain, tension and pressure. The RH Mereo prompts you to always keep an upright position with the spine in a natural s-curve. Our unique Tvedt cushion in the upper back rest provides a gentle push between shoulder blades, to help you sit straight and keep an open posture. The chair's main movement points are located near the knee and hip joints which helps you keep your feet on floor without adjusting seat or backrest.

# ENHANCED PERFORMANCE

The RH Mereo is crafted to enhance performance for both individuals and teams in contemporary work places. Built around our unique ergonomic technology that follows your body's natural structure, this chair is also characterized by high flexibility and strong visual elegance.