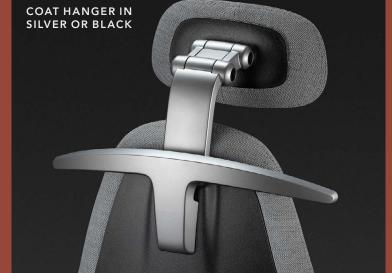

## RH MEREO 220

RH Mereo 220 has a large curved back and comes as standard with castors for carpeted floors and base in silver or black lacquered aluminium. It can also be enhanced with a range of options such as neckrest, armrests and coat hanger.

## **RH MEREO 300**

RH Mereo 300 has a large square back and comes as standard with castors for carpeted floors and base in silver or black lacquered aluminium. It can also be enhanced with a range of options such as neckrest, armrests and coat hanger.