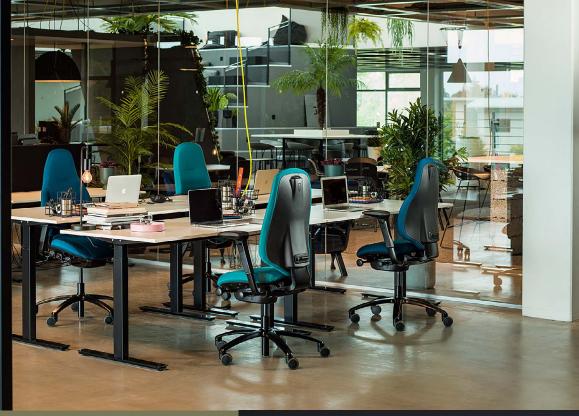

RHMEREO

Inspired by the dynamic nature of today's working life, the RH Mereo is a perfect fit for anyone. Improved ergonomic features, intuitive handles and a clean shape makes it easily adjusted to personal needs and preferences – no matter what size or shape you are. A chair for the whole office to share, providing both bodies and minds with extra energy.

# ENHANCED PERFORMANCE

The RH Mereo is crafted to enhance performance for both individuals and teams in contemporary work places. Built around our unique ergonomic technology that follows your body's natural structure, this chair is also characterized by high flexibility and strong visual elegance.

The RH Mereo is versatile in more ways than one. Choose between three back sizes and a wide range of colors, fabrics and stitching – you might come up with a unique combination. Bases and castors are also available in different colors and materials.