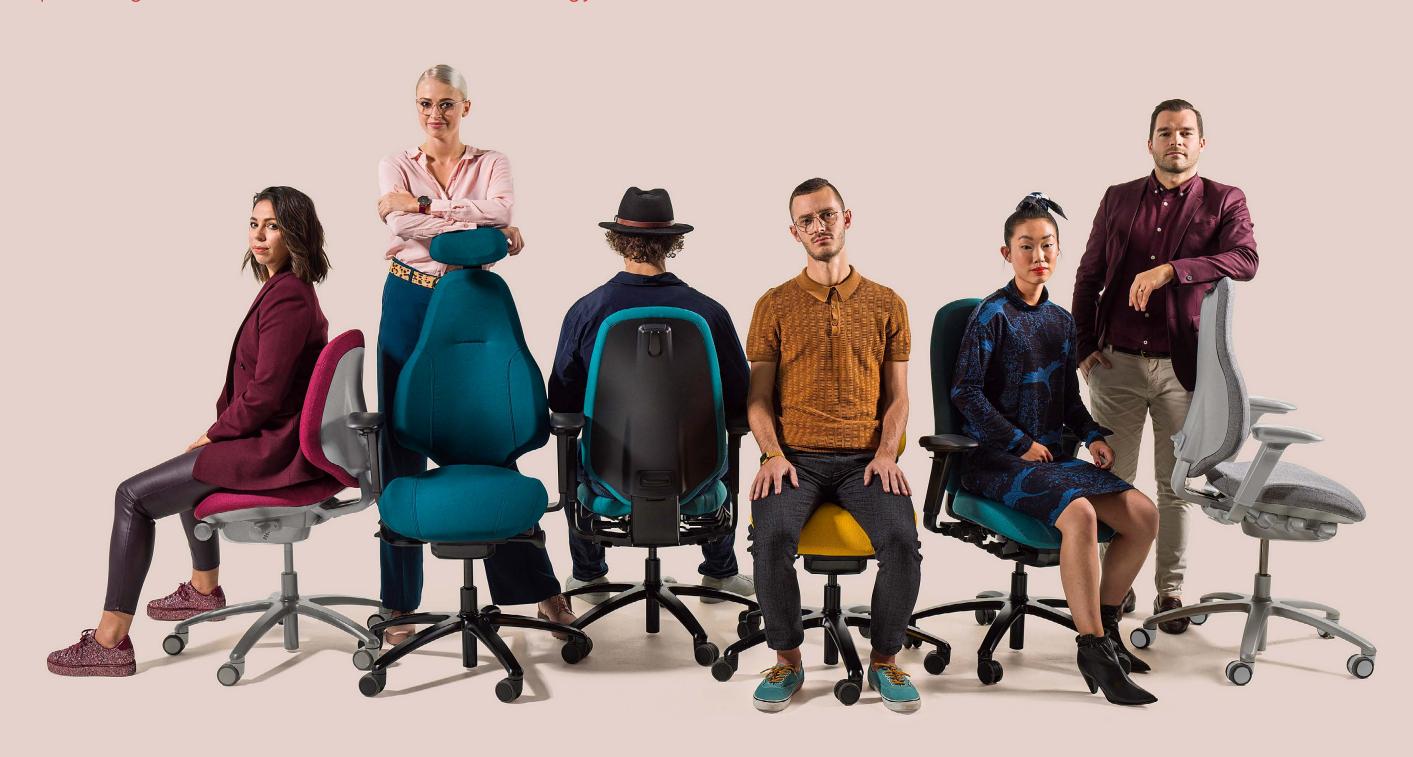

# ENHANCED PERFORMANCE

The RH Mereo is crafted to enhance performance for both individuals and teams in contemporary work places. Built around our unique ergonomic technology that follows your body's natural structure, this chair is also characterized by high flexibility and strong visual elegance.

The RH Mereo is versatile in more ways than one. Choose between three back sizes and a wide range of colors, fabrics and stitching – you might come up with a unique combination. Bases and castors are also available in different colors and materials.