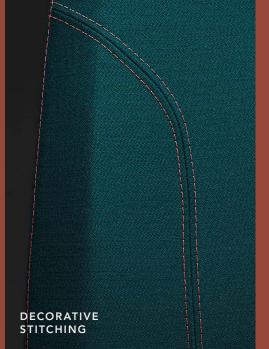

The RH Mereo is versatile in more ways than one. Choose between three back sizes and a wide range of colors, fabrics and stitching – you might come up with a unique combination. Bases and castors are also available in different colors and materials.