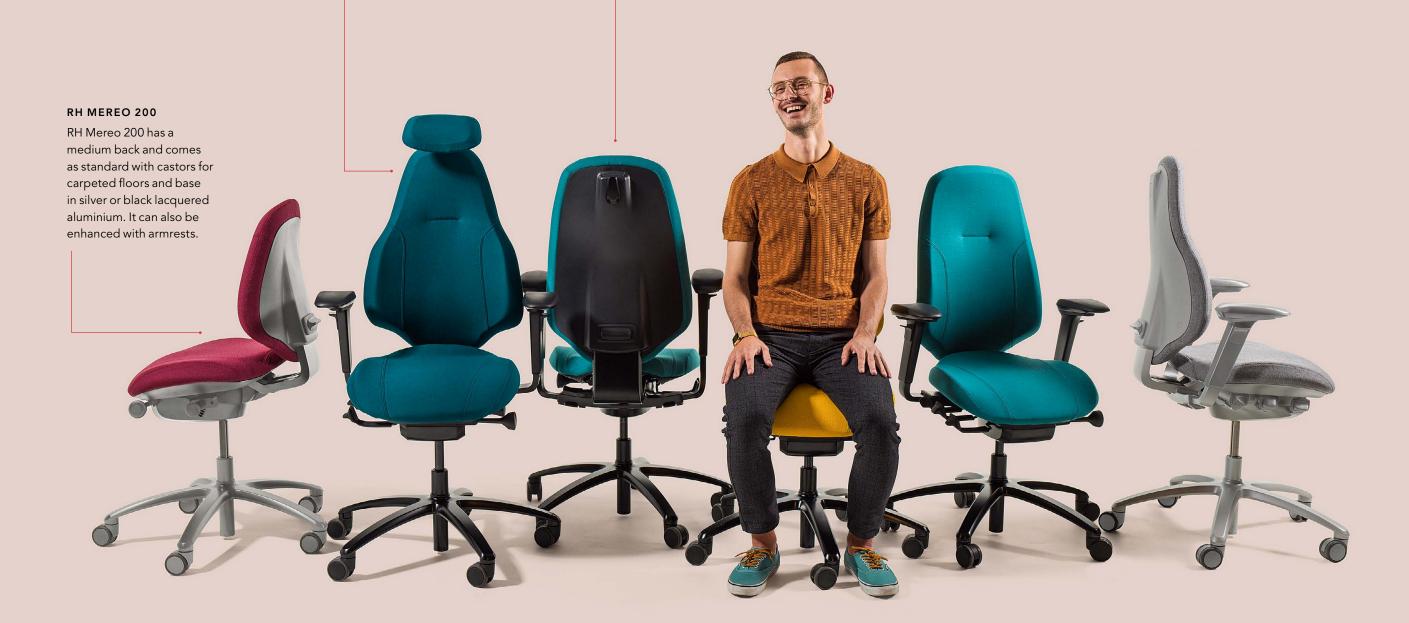

## RH MEREO 220

RH Mereo 220 has a large curved back and comes as standard with castors for carpeted floors and base in silver or black lacquered aluminium. It can also be enhanced with a range of options such as neckrest, armrests and coat hanger.

The RH Mereo is versatile in more ways than one. Choose between three back sizes and a wide range of colors, fabrics and stitching – you might come up with a unique combination. Bases and castors are also available in different colors and materials.