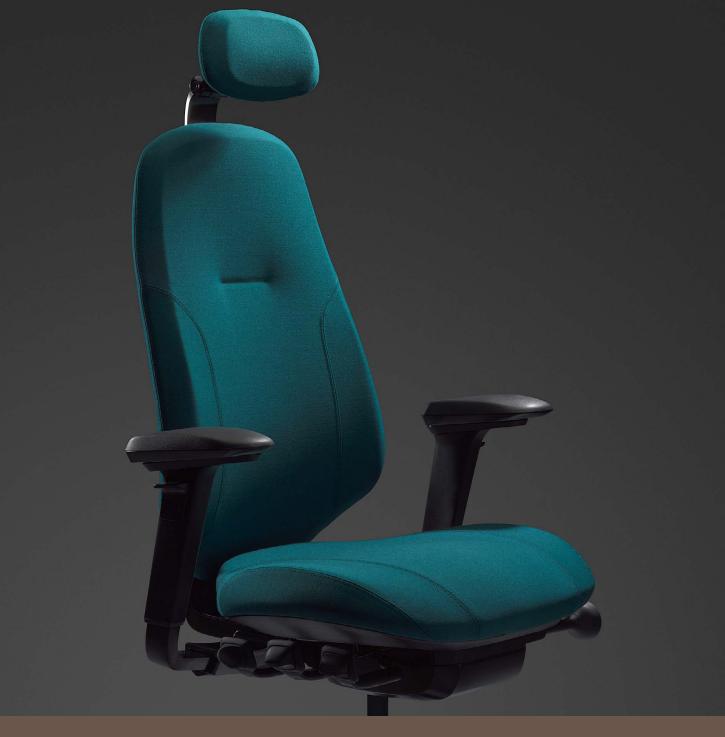

## RH MEREO 220

RH Mereo 220 has a large curved back and comes as standard with castors for carpeted floors and base in silver or black lacquered aluminium. It can also be enhanced with a range of options such as neckrest, armrests and coat hanger.

## **RH MEREO 300**

RH Mereo 300 has a large square back and comes as standard with castors for carpeted floors and base in silver or black lacquered aluminium. It can also be enhanced with a range of options such as neckrest, armrests and coat hanger.

# NECKREST IN SILVER OR BLACK

RH MEREC