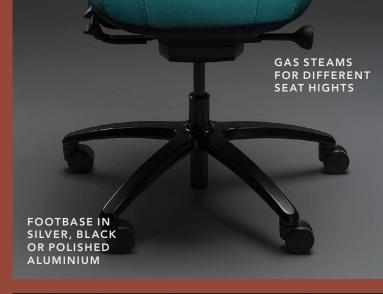

## RH MEREO 220

RH Mereo 220 has a large curved back and comes as standard with castors for carpeted floors and base in silver or black lacquered aluminium. It can also be enhanced with a range of options such as neckrest, armrests and coat hanger.

## **RH MEREO 300**

RH Mereo 300 has a large square back and comes as standard with castors for carpeted floors and base in silver or black lacquered aluminium. It can also be enhanced with a range of options such as neckrest, armrests and coat hanger.

The RH Mereo is versatile in more ways than one. Choose between three back sizes and a wide range of colors, fabrics and stitching – you might come up with a unique combination. Bases and castors are also available in different colors and materials.