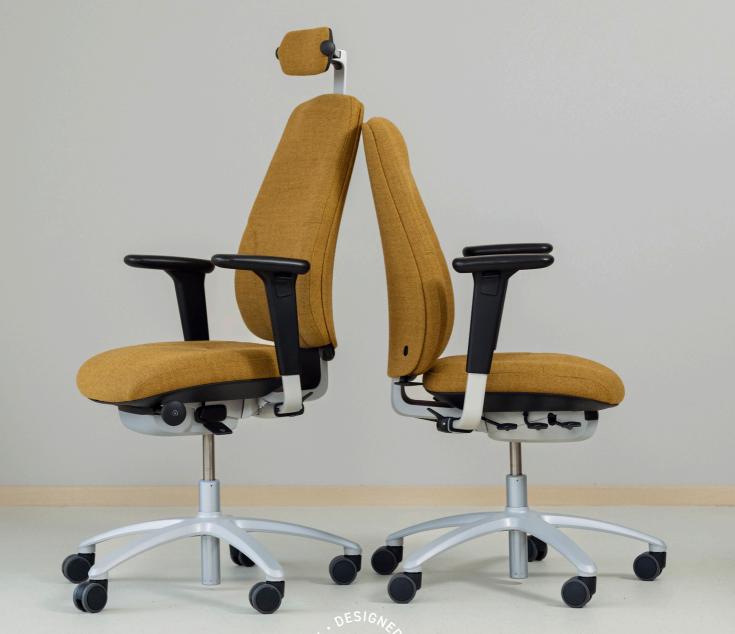

### RH LOGIC SILVER

Enhance your workspace with RH Logic Silver, featuring all-metal silver parts that effortlessly complement diverse fabrics and colours. The RH Logic 200/220 exemplifies superior ergonomics, lasting quality and sustainable design. Easily extend your chair's life by replacing worn components, eliminating the need for a new purchase.

Discover a chair crafted with eco-friendly materials and a dedication to minimal environmental impact. Featuring recyclable components and support for recycling initiatives, our chair symbolizes sustainability and reflects responsible consumption.