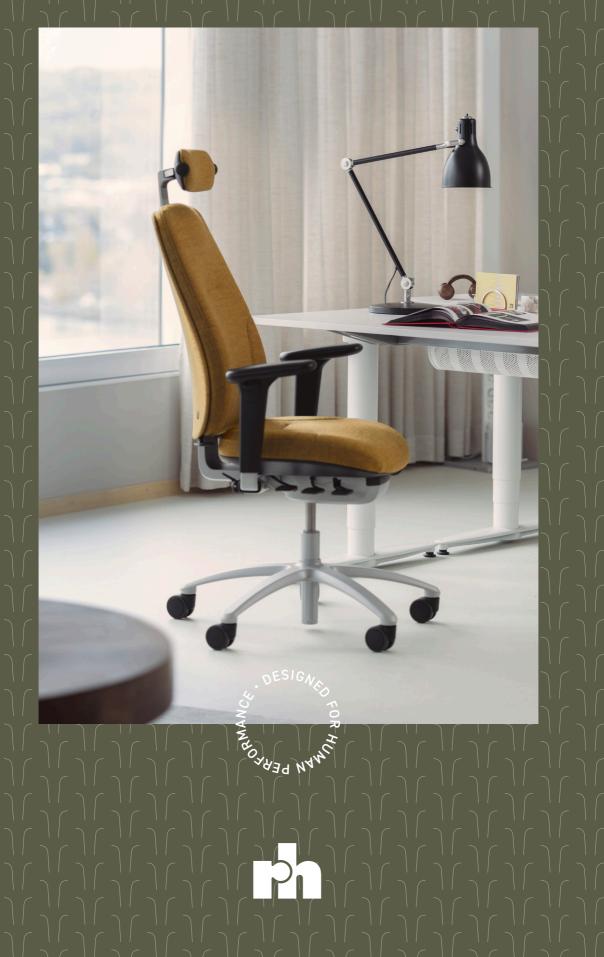

#### RH LOGIC SILVER

Silver embodies modernity, innovation and high quality, just like RH Logic Silver. The sleek silver finish adds a trendy, almost futuristic ambiance to your workspace.

#### RH Logic Silver - Elevate your work experience with the perfect harmony of comfort, ergonomics and sustainability in a sleek silver metal finish. Our groundbreaking office chair redefines the modern workplace, combining detail-oriented design and commitment to quality for the apex of comfort and functionality.

### RH LOGIC SILVER

Enhance your workspace with RH Logic Silver, featuring all-metal silver parts that effortlessly complement diverse fabrics and colours. The RH Logic 200/220 exemplifies superior ergonomics, lasting quality and sustainable design. Easily extend your chair's life by replacing worn components, eliminating the need for a new purchase.