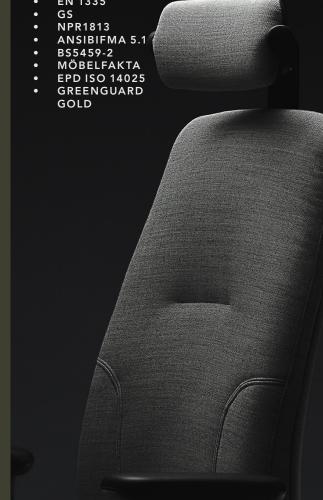

137 shampoo bottles

98% recycled aluminium

recycled steel

aluminium cans

dinner knives

4%

**A CHAIR** BUILT TO LAST 

Sustainability and environmental efficiency is a big part of the RH Logic. The chair is designed to be long lasting and to make the lowest possible environmental impact throughout its life cycle from raw material extraction to end-of-life. This is why all parts are easy to replace and disassemble, and every component is fully recyclable and free from toxic substance.

"Our products have a very long-life span and some are very technical but we must consider how, when the time comes, these products can be repaired and repurposed. As designers, we have a responsibility to lead the way in creating a circular design culture"

ØYSTEIN AUSTAD



### CERTIFICATES

- EN 1335



#### RH LOGIC 220

RH New Logic 220 has a large back and comes as standard with castors for carpeted floors and base in black lacquered aluminium. It can also be enhanced with a range of options such as neck rest, armrests and coat hanger.

#### RH LOGIC 200

RH New Logic 200 has a medium back and comes as standard with castors for carlacquered aluminium. It can also be enhanced with neck rest and arm rests.

With the new RH Logic, you can choose between a number of features such as two different back rests and a wide range of colours, fabrics and stitching. Bases and castors are also available in different colours and materials.

Configure your own RH Logic at flokk.com/rh



RH Logic 200 and 220 back can as an option be ordered with uniform upholstery and if you prefer upholstered back