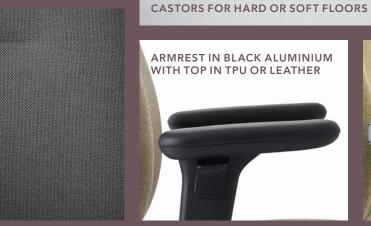

# NECKREST IN BLACK ALUMINIUM/PLASTIC

NECKREST UPHOLSTERED

IN LEATHER OR FABRIC

UNIFORM UPHOLSTERY

FEWER SEAMS FOR CLEANER

VISUAL LOOK

UPHOLSTERED BACK

and accessories are available for the RH Logic. Include them when you order your chair or add them along the way.