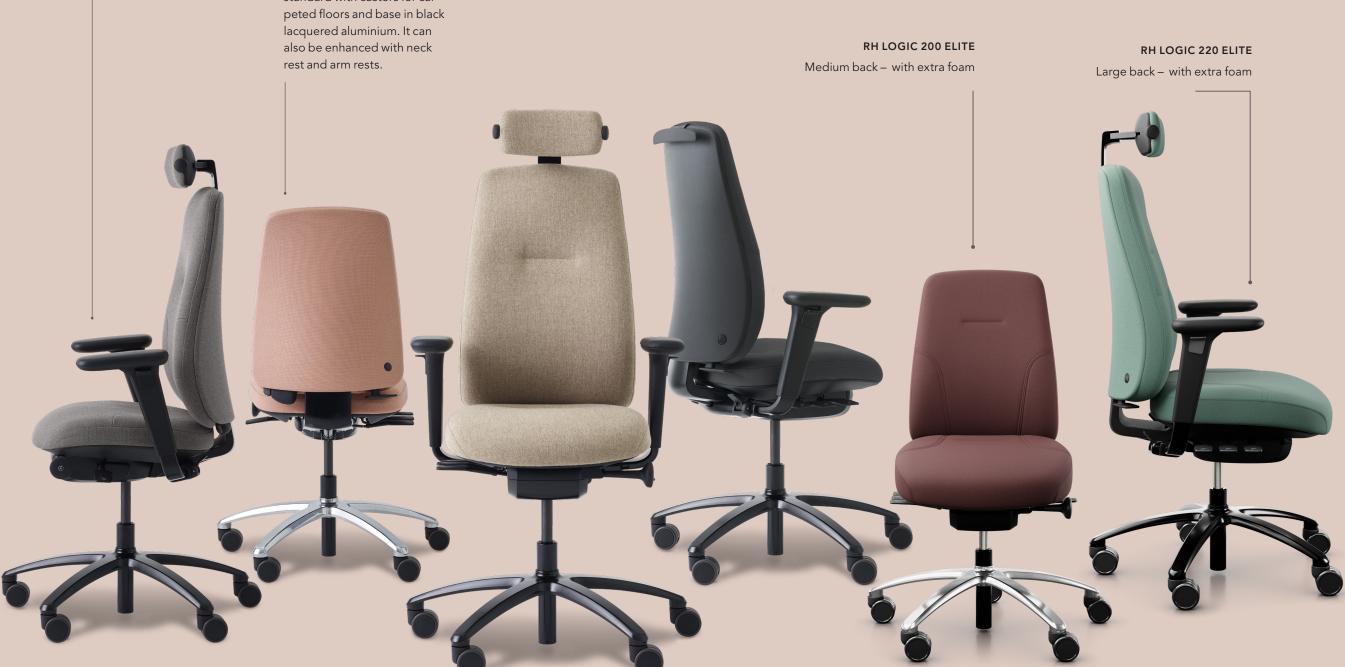

#### RH LOGIC 220

RH New Logic 220 has a large back and comes as standard with castors for carpeted floors and base in black lacquered aluminium. It can also be enhanced with a range of options such as neck rest, armrests and coat hanger.

#### RH LOGIC 200

RH New Logic 200 has a medium back and comes as standard with castors for carlacquered aluminium. It can also be enhanced with neck rest and arm rests.

With the new RH Logic, you can choose between a number of features such as two different back rests and a wide range of colours, fabrics and stitching. Bases and castors are also available in different colours and materials.

Configure your own RH Logic at flokk.com/rh

RH Logic 200 and 220 back can as an option be ordered with uniform upholstery and if you prefer upholstered back. As standard all chairs comes with a comfort layer for increased comfort feeling and inflatable lumbar pump for extra support.