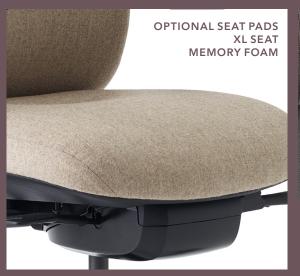

Configure your own RH Logic at flokk.com/rh

RH Logic 200 and 220 back can as an option be ordered with uniform upholstery and if you prefer upholstered back. As standard all chairs comes with a comfort layer for increased comfort feeling and inflatable lumbar pump for extra support.

# NECKREST IN BLACK ALUMINIUM/PLASTIC

NECKREST UPHOLSTERED

IN LEATHER OR FABRIC

UNIFORM UPHOLSTERY

FEWER SEAMS FOR CLEANER

VISUAL LOOK

UPHOLSTERED BACK

and accessories are available for the RH Logic. Include them when you order your chair or add them along the way.