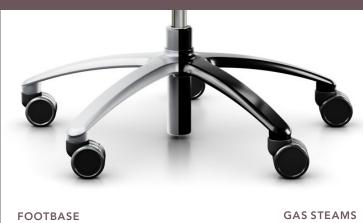

A wide range of options

GAS STEAMS FOR DIFFERENT IN BLACK, SILVER OR POLISHED ALUMINIUM SEAT HIGHTS