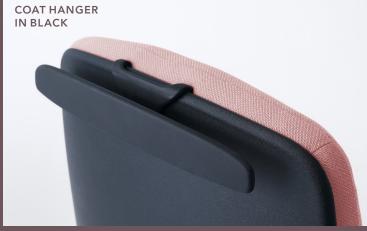

#### RH LOGIC 220

RH New Logic 220 has a large back and comes as standard with castors for carpeted floors and base in black lacquered aluminium. It can also be enhanced with a range of options such as neck rest, armrests and coat hanger.

# NECKREST IN BLACK ALUMINIUM/PLASTIC

NECKREST UPHOLSTERED

IN LEATHER OR FABRIC

UNIFORM UPHOLSTERY

FEWER SEAMS FOR CLEANER

VISUAL LOOK

UPHOLSTERED BACK

and accessories are available for the RH Logic. Include them when you order your chair or add them along the way.