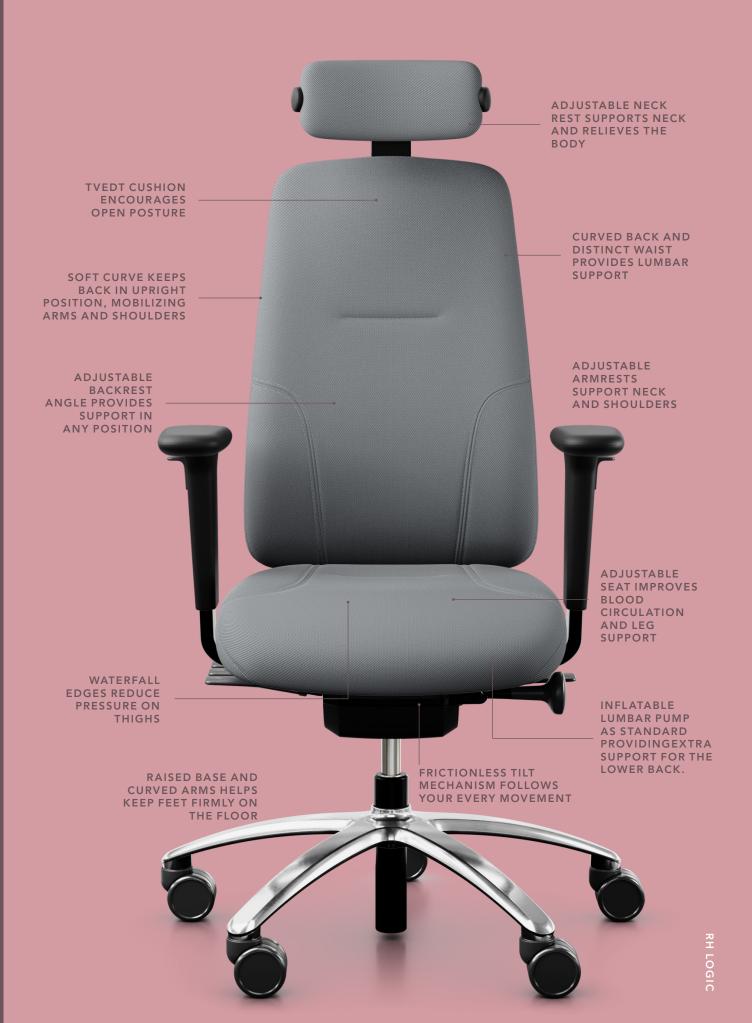

## RH LOGIC

A BRAND NEW RH LOGIC

We have created the new RH Logic in order to make something great even better. A chair that merges characteristic comfort and first class ergonomics with improved features and accessibility to enhance user experience.

Furthermore, we have developed a new visual design to create a neat shape and sophisticated look that blends seamlessly into almost any working space.

"To make it accessible has been the driving force"

To really make a difference in the long run, we only use sustainable and recyclable materials in every part. The RH Logic is built to last and to let you get the work done - with more convenience than ever.

Sustainability and environmental efficiency is a big part of the RH Logic. The chair is designed to be long lasting and to make the lowest possible environmental impact throughout its life cycle from raw material extraction to end-of-life. This is why all parts are easy to replace and disassemble, and every component is fully recyclable and free from toxic substance.

Configure your own RH Logic at flokk.com/rh

RH Logic 200 and 220 back can as an option be ordered with uniform upholstery and if you prefer upholstered back. As standard all chairs comes with a comfort layer for increased comfort feeling and inflatable lumbar pump for extra support.