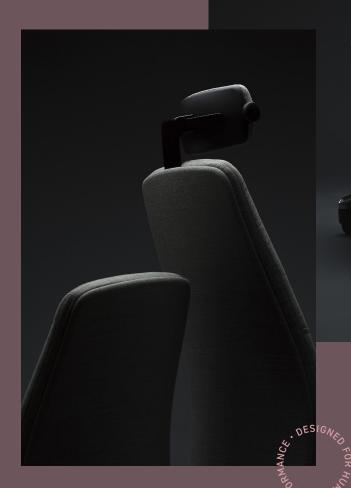

# NECKREST IN BLACK ALUMINIUM/PLASTIC

NECKREST UPHOLSTERED

IN LEATHER OR FABRIC

UNIFORM UPHOLSTERY

FEWER SEAMS FOR CLEANER

VISUAL LOOK

UPHOLSTERED BACK

and accessories are available for the RH Logic. Include them when you order your chair or add them along the way.