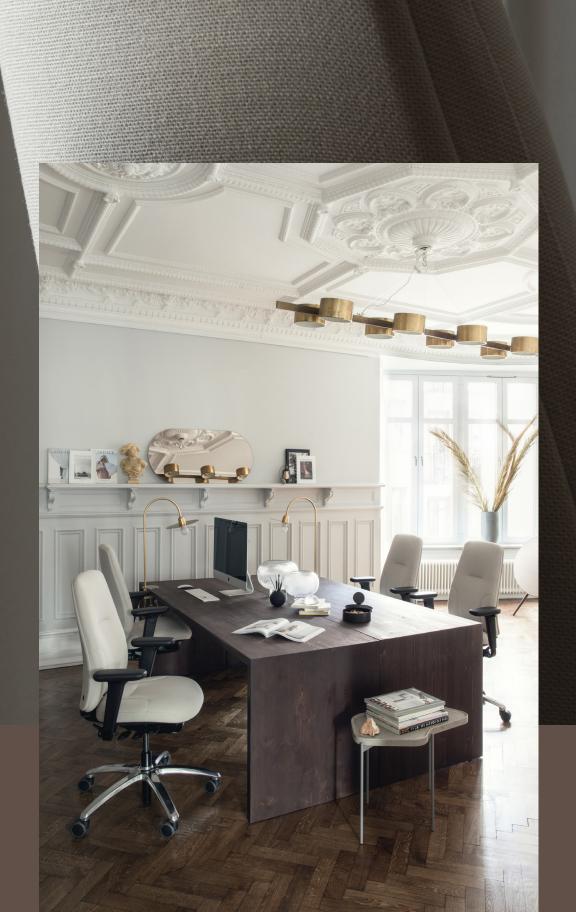

Furthermore, we have developed a new visual design to create a neat shape and sophisticated look that blends seamlessly into almost any working space.

"To make it accessible has been the driving force"

#### RH LOGIC 200

RH New Logic 200 has a medium back and comes as standard with castors for carlacquered aluminium. It can also be enhanced with neck rest and arm rests.

With the new RH Logic, you can choose between a number of features such as two different back rests and a wide range of colours, fabrics and stitching. Bases and castors are also available in different colours and materials.