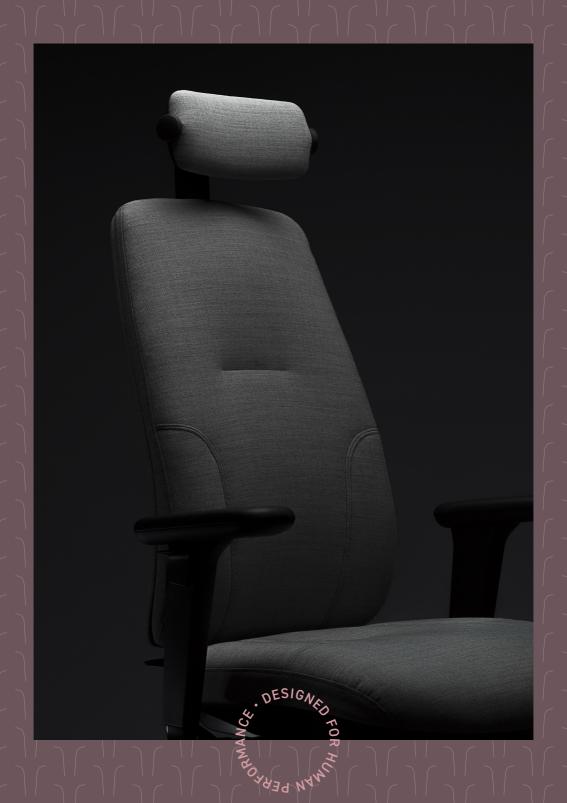

#### RH LOGIC 220

RH New Logic 220 has a large back and comes as standard with castors for carpeted floors and base in black lacquered aluminium. It can also be enhanced with a range of options such as neck rest, armrests and coat hanger.

# NECKREST IN BLACK ALUMINIUM/PLASTIC

NECKREST UPHOLSTERED

IN LEATHER OR FABRIC

UNIFORM UPHOLSTERY

FEWER SEAMS FOR CLEANER

VISUAL LOOK

UPHOLSTERED BACK

and accessories are available for the RH Logic. Include them when you order your chair or add them along the way.