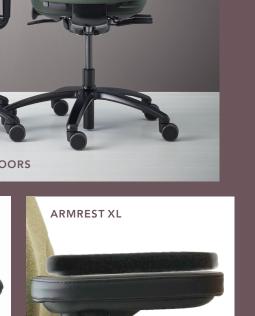

#### RH LOGIC 220

RH New Logic 220 has a large back and comes as standard with castors for carpeted floors and base in black lacquered aluminium. It can also be enhanced with a range of options such as neck rest, armrests and coat hanger.

A wide range of options

GAS STEAMS FOR DIFFERENT IN BLACK, SILVER OR POLISHED ALUMINIUM SEAT HIGHTS