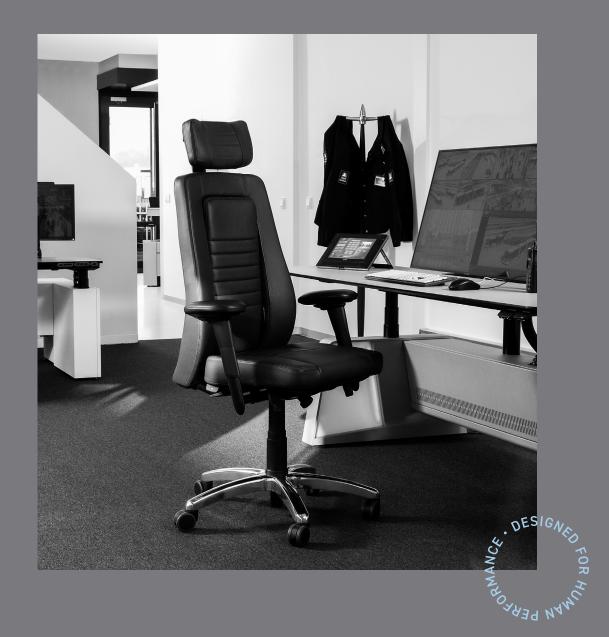

## RH FOCUS

RH Focus 24/7 is perfect for combining monitoring and surveillance tasks with computer work. Extra strength, easy adjustments and deliberate supportive features provide dynamic and durable sitting for any user, at all times. Extra-thick, ergonomically shaped seat and backrest with inner and outer cushion guarantees a very comfortable experience.

RH FOCUS