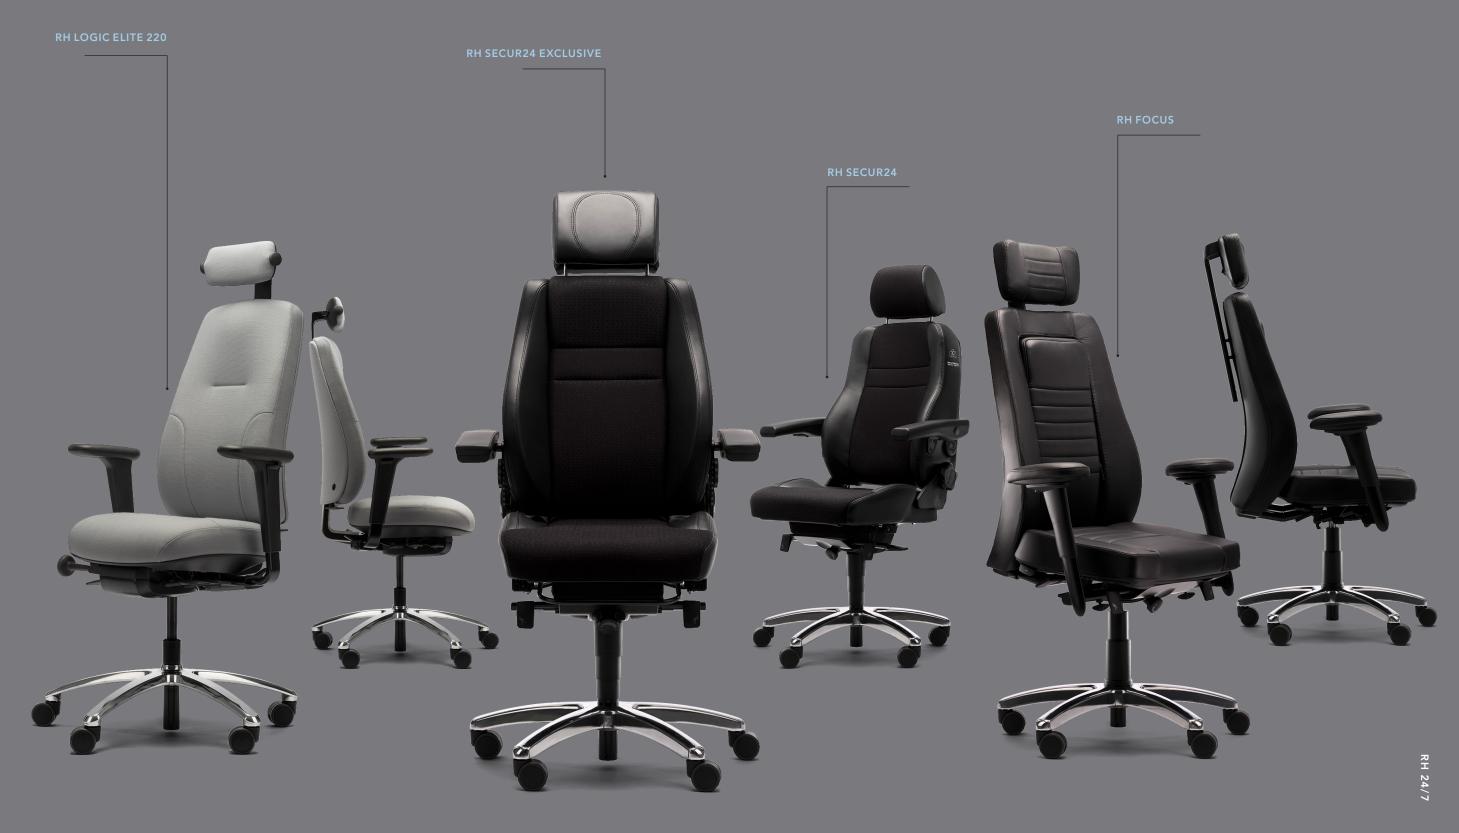

The RH 24/7 series consist of three chairs with unique individual features. All chairs have been developed with ergonomics expertise and complies with international standards for 24/7 work. Robust construction, highend ergonomics and high adjustability are features that are included in all our chairs. It's an extraordinary series, designed for users that need to always rely on unconditional support.

# RH SECUR24

RH Secur24 is the ultimate chair for observation and monitoring. Thanks to robust construction and easy-to-reach controls, the chair is easily adapted to users of different length and weight, and ready for constant use during continuous shifts. The ergonomically shaped backrest and extra thick seat cushion can be adjusted in both depth and height for maximum support. Furthermore, the adjustable pelvic support helps provide good posture for all users. Available in two models: RH Secur24 and RH Secur24 Exclusive.

#### RH SECUR24

#### RH SECUR24 EXCLUSIVE

## RH FOCUS

RH Focus 24/7 is perfect for combining monitoring and surveillance tasks with computer work. Extra strength, easy adjustments and deliberate supportive features provide dynamic and durable sitting for any user, at all times. Extra-thick, ergonomically shaped seat and backrest with inner and outer cushion guarantees a very comfortable experience.

RH FOCUS

# RH LOGIC ELITE

RH Logic Elite is the 24/7 version of our well-renowned Logic office chair, with extra thick cushions in seat and back for optimal comfort. A suitable choice for well-being during intense computer work in demanding work environments. Smoothly adjusted to individual users, providing the necessary support and relief needed to focus on the task at hand.