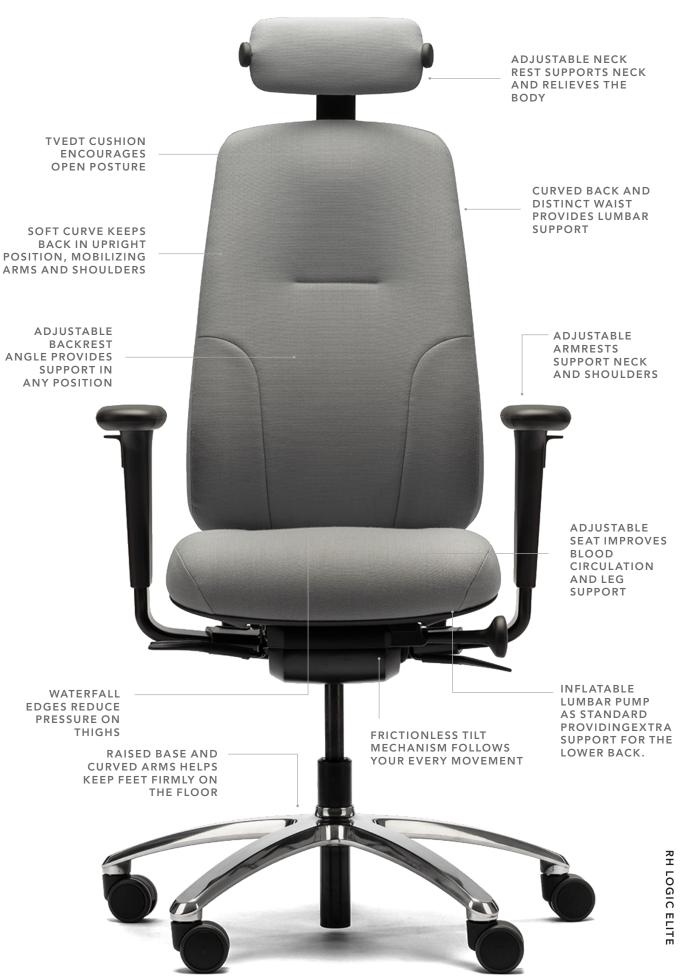

# RH LOGIC ELITE

RH Logic Elite is the 24/7 version of our well-renowned Logic office chair, with extra thick cushions in seat and back for optimal comfort. A suitable choice for well-being during intense computer work in demanding work environments. Smoothly adjusted to individual users, providing the necessary support and relief needed to focus on the task at hand.