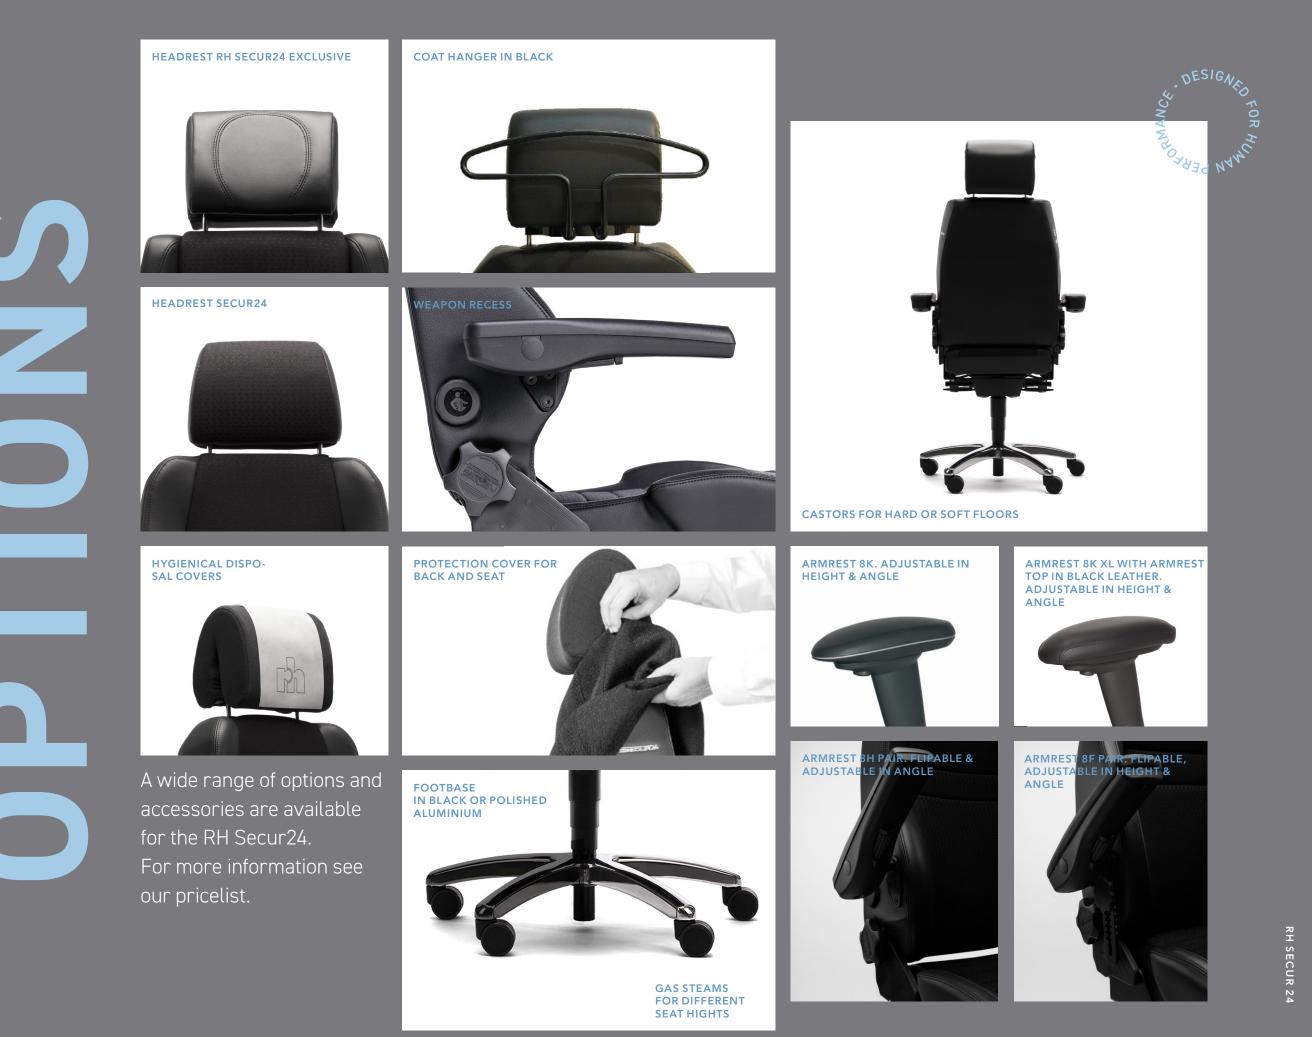

We offer you a selected collection of 24/7 materials and leather for upholstery. All these materials are easy to clean, dirt-repellent and hard-wearing.

The RH 24/7 series consist of three chairs with unique individual features and options to choose from.

# RH SECUR24

RH Secur24 is the ultimate chair for observation and monitoring. Thanks to robust construction and easy-to-reach controls, the chair is easily adapted to users of different length and weight, and ready for constant use during continuous shifts. The ergonomically shaped backrest and extra thick seat cushion can be adjusted in both depth and height for maximum support. Furthermore, the adjustable pelvic support helps provide good posture for all users. Available in two models: RH Secur24 and RH Secur24 Exclusive.