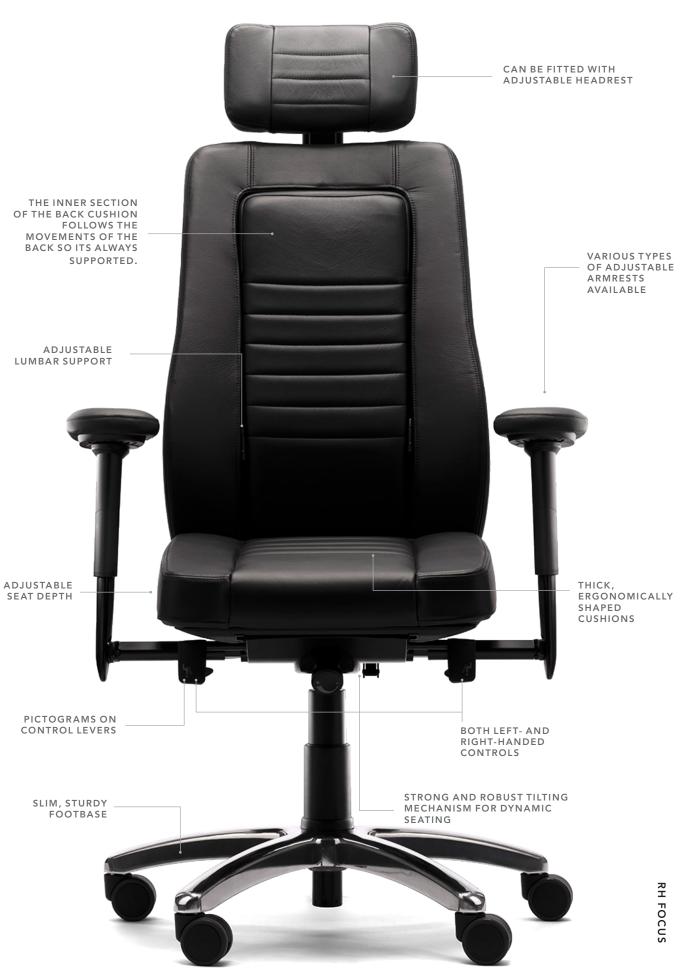

## RH FOCUS

RH Focus 24/7 is perfect for combining monitoring and surveillance tasks with computer work. Extra strength, easy adjustments and deliberate supportive features provide dynamic and durable sitting for any user, at all times. Extra-thick, ergonomically shaped seat and backrest with inner and outer cushion guarantees a very comfortable experience.

RH FOCUS