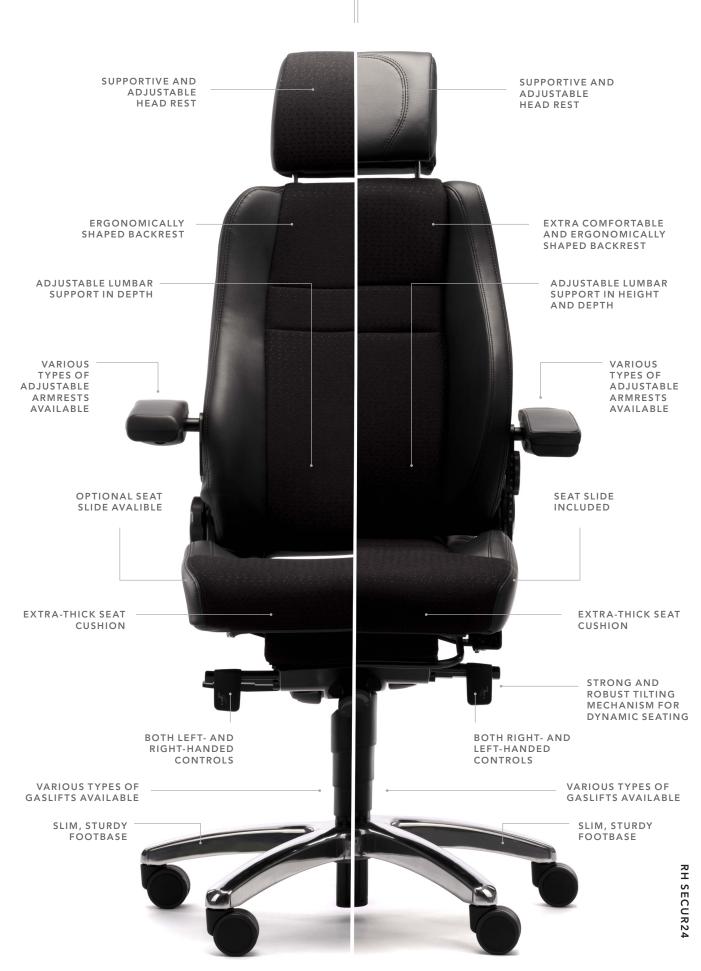

# RH SECUR24

RH Secur24 is the ultimate chair for observation and monitoring. Thanks to robust construction and easy-to-reach controls, the chair is easily adapted to users of different length and weight, and ready for constant use during continuous shifts. The ergonomically shaped backrest and extra thick seat cushion can be adjusted in both depth and height for maximum support. Furthermore, the adjustable pelvic support helps provide good posture for all users. Available in two models: RH Secur24 and RH Secur24 Exclusive.

#### RH SECUR24

#### RH SECUR24 EXCLUSIVE