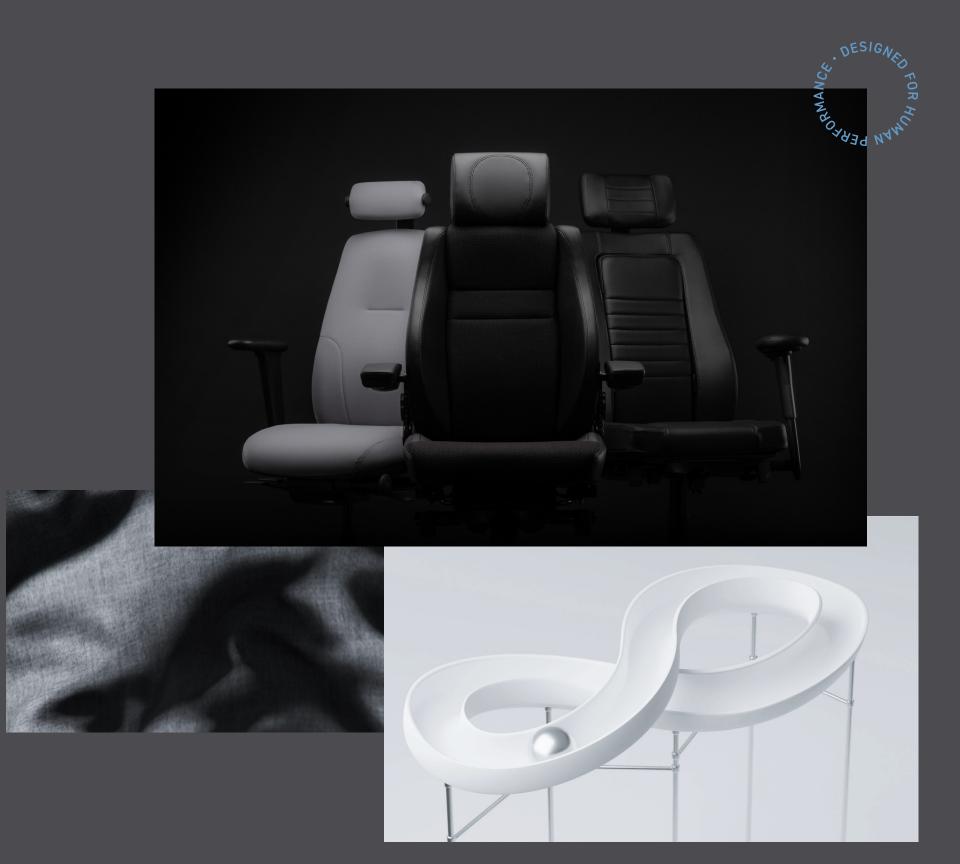

The RH 24/7 series consist of three chairs with unique individual features. All chairs have been developed with ergonomics expertise and complies with international standards for 24/7 work. Robust construction, highend ergonomics and high adjustability are features that are included in all our chairs. It's an extraordinary series, designed for users that need to always rely on unconditional support.

We offer you a selected collection of 24/7 materials and leather for upholstery. All these materials are easy to clean, dirt-repellent and hard-wearing.

The RH 24/7 series consist of three chairs with unique individual features and options to choose from.