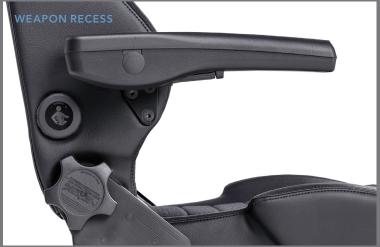

# RH SECUR24

RH Secur24 is the ultimate chair for observation and monitoring. Thanks to robust construction and easy-to-reach controls, the chair is easily adapted to users of different length and weight, and ready for constant use during continuous shifts. The ergonomically shaped backrest and extra thick seat cushion can be adjusted in both depth and height for maximum support. Furthermore, the adjustable pelvic support helps provide good posture for all users. Available in two models: RH Secur24 and RH Secur24 Exclusive.

CASTORS FOR HARD OR SOFT FLOORS

ARMREST 8K XL WITH ARMREST TOP IN BLACK LEATHER. ADJUSTABLE IN HEIGHT &

ARMREST 8H PAIR. FLIPABLE, ADJUSTABLE IN HEIGHT &

ANGLE

RH SECUR 24