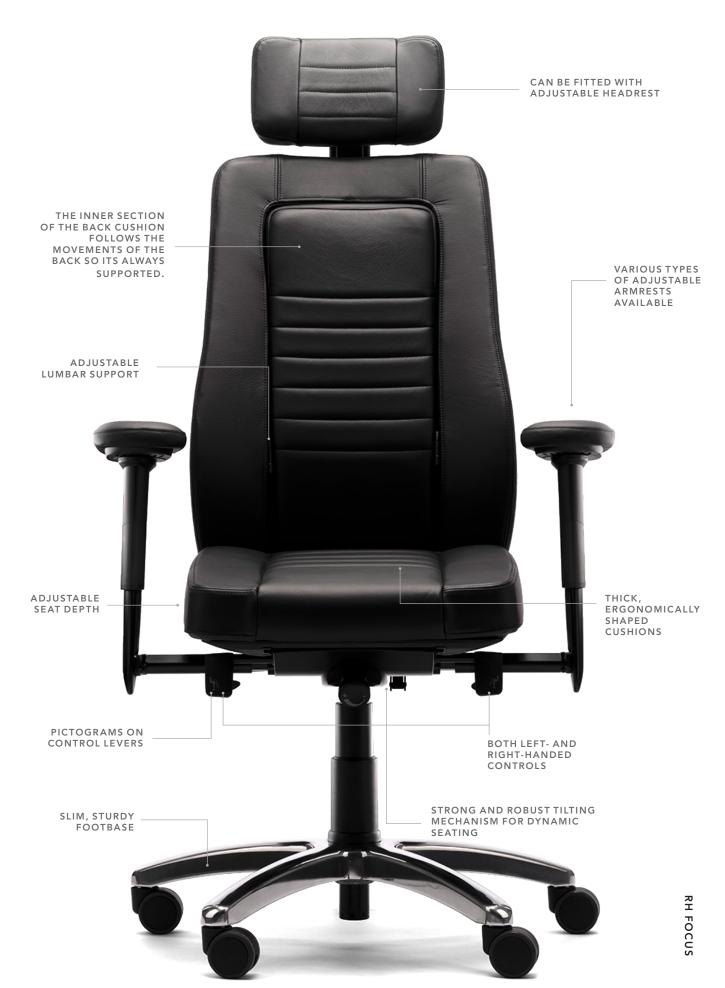

# RH FOCUS

RH Focus 24/7 is perfect for combining monitoring and surveillance tasks with computer work. Extra strength, easy adjustments and deliberate supportive features provide dynamic and durable sitting for any user, at all times. Extra-thick, ergonomically shaped seat and backrest with inner and outer cushion guarantees a very comfortable experience.

# HYGIENICAL DISPOSAL COVERS

A wide range of options and accessories are available for the RH Focus. For more information see our pricelist.