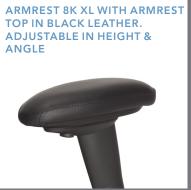

CASTORS FOR HARD OR SOFT FLOORS

ARMREST 8K XL WITH ARMREST TOP IN BLACK LEATHER. ADJUSTABLE IN HEIGHT &

ARMREST 8H PAIR. FLIPABLE, ADJUSTABLE IN HEIGHT &

ANGLE

RH SECUR 24