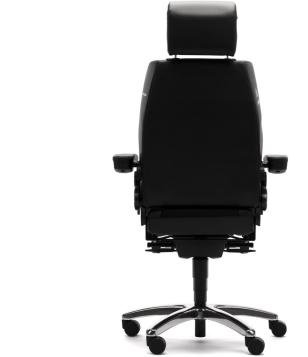

# RH SECUR24

RH Secur24 is the ultimate chair for observation and monitoring. Thanks to robust construction and easy-to-reach controls, the chair is easily adapted to users of different length and weight, and ready for constant use during continuous shifts. The ergonomically shaped backrest and extra thick seat cushion can be adjusted in both depth and height for maximum support. Furthermore, the adjustable pelvic support helps provide good posture for all users. Available in two models: RH Secur24 and RH Secur24 Exclusive.

# HEADREST RH SECUR24 EXCLUSIVE

**HEADREST SECUR24** 

**HYGIENICAL DISPOSAL** COVERS

A wide range of options and accessories are available for the RH Secur24. For more information see our pricelist.

GAS STEAMS FOR DIFFERENT **SEAT HIGHTS** 

CASTORS FOR HARD OR SOFT FLOORS

ARMREST 8K XL WITH ARMREST TOP IN BLACK LEATHER. ADJUSTABLE IN HEIGHT &

ARMREST 8H PAIR. FLIPABLE, ADJUSTABLE IN HEIGHT &

ANGLE

RH SECUR 24