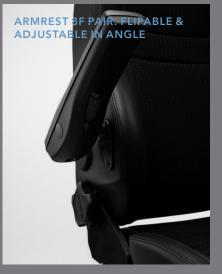

CASTORS FOR HARD OR SOFT FLOORS

ARMREST 8K XL WITH ARMREST TOP IN BLACK LEATHER. ADJUSTABLE IN HEIGHT &

ARMREST 8H PAIR. FLIPABLE, ADJUSTABLE IN HEIGHT &

ANGLE

RH SECUR 24