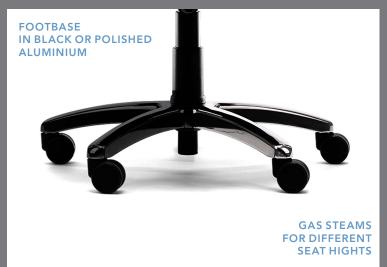

# HEADREST RH SECUR24 EXCLUSIVE

**HEADREST SECUR24** 

**HYGIENICAL DISPOSAL** COVERS

A wide range of options and accessories are available for the RH Secur24. For more information see our pricelist.

GAS STEAMS FOR DIFFERENT **SEAT HIGHTS** 

CASTORS FOR HARD OR SOFT FLOORS

ARMREST 8K XL WITH ARMREST TOP IN BLACK LEATHER. ADJUSTABLE IN HEIGHT &

ARMREST 8H PAIR. FLIPABLE, ADJUSTABLE IN HEIGHT &

ANGLE

RH SECUR 24