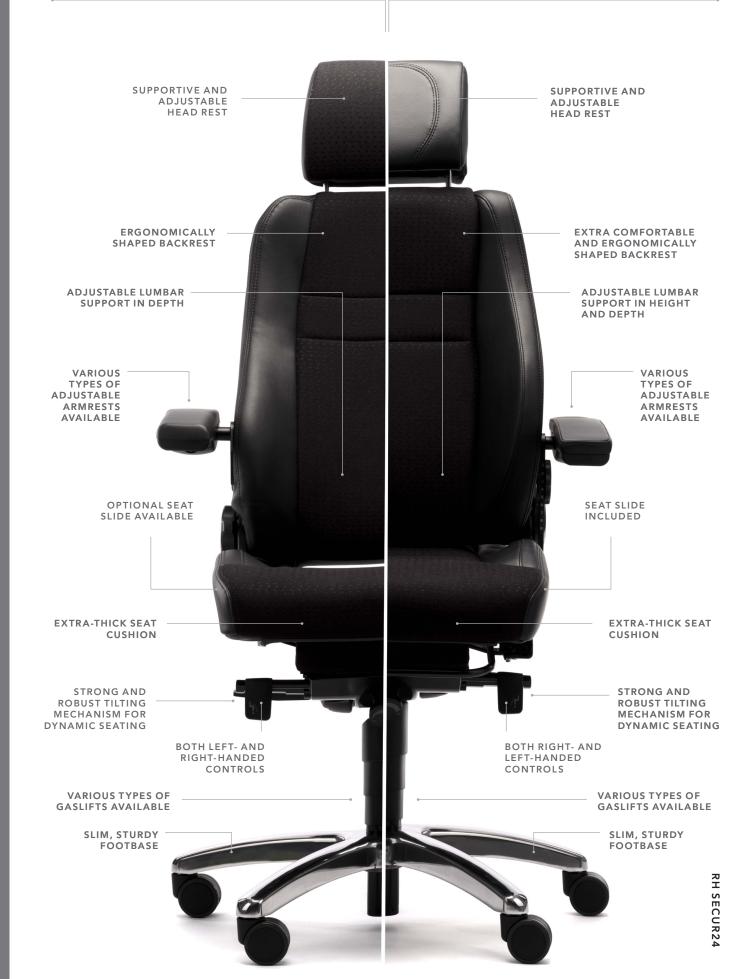

# RH SECUR24

RH Secur24 is the ultimate chair for observation and monitoring. Thanks to robust construction and easy-to-reach controls, the chair is easily adapted to users of different length and weight, and ready for constant use during continuous shifts. The ergonomically shaped backrest and extra thick seat cushion can be adjusted in both depth and height for maximum support. Furthermore, the adjustable pelvic support helps provide good posture for all users. Available in two models: RH Secur24 and RH Secur24 Exclusive.

# HEADREST RH SECUR24 EXCLUSIVE

**HEADREST SECUR24** 

**HYGIENICAL DISPOSAL** COVERS

A wide range of options and accessories are available for the RH Secur24. For more information see our pricelist.

GAS STEAMS FOR DIFFERENT **SEAT HIGHTS** 

CASTORS FOR HARD OR SOFT FLOORS

ARMREST 8K XL WITH ARMREST TOP IN BLACK LEATHER. ADJUSTABLE IN HEIGHT &

ARMREST 8H PAIR. FLIPABLE, ADJUSTABLE IN HEIGHT &

ANGLE

RH SECUR 24