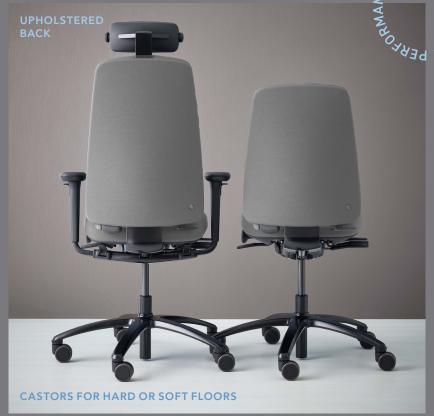

CASTORS FOR HARD OR SOFT FLOORS

ARMREST 8K XL WITH ARMREST TOP IN BLACK LEATHER. ADJUSTABLE IN HEIGHT &

ARMREST 8H PAIR. FLIPABLE, ADJUSTABLE IN HEIGHT &

ANGLE

RH SECUR 24