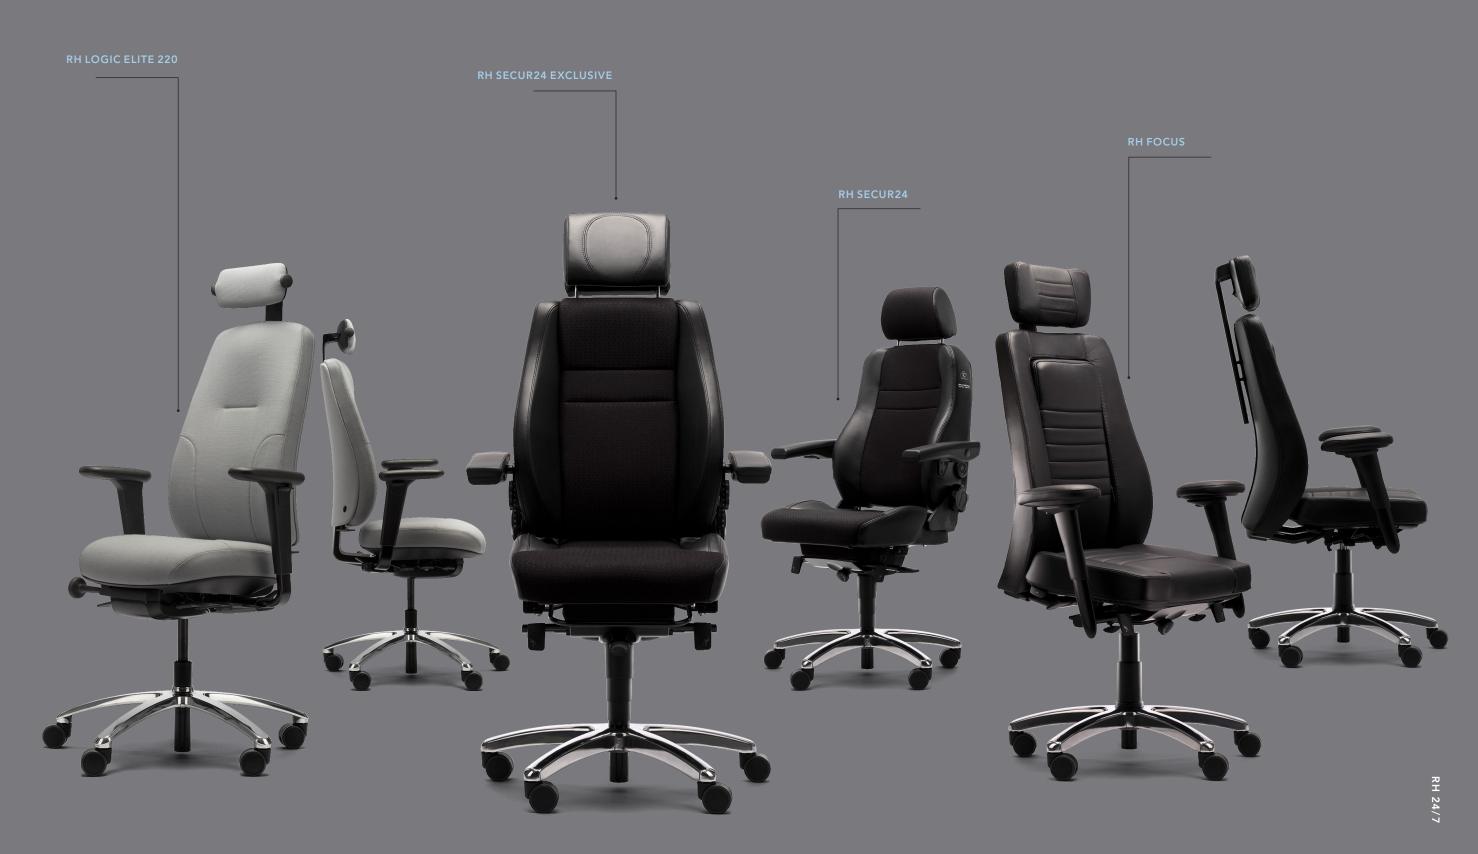

The RH 24/7 series consist of three chairs with unique individual features. All chairs have been developed with ergonomics expertise and complies with international standards for 24/7 work. Robust construction, highend ergonomics and high adjustability are features that are included in all our chairs. It's an extraordinary series, designed for users that need to always rely on unconditional support.

# RH SECUR24

RH Secur24 is the ultimate chair for observation and monitoring. Thanks to robust construction and easy-to-reach controls, the chair is easily adapted to users of different length and weight, and ready for constant use during continuous shifts. The ergonomically shaped backrest and extra thick seat cushion can be adjusted in both depth and height for maximum support. Furthermore, the adjustable pelvic support helps provide good posture for all users. Available in two models: RH Secur24 and RH Secur24 Exclusive.

# RH FOCUS

RH Focus 24/7 is perfect for combining monitoring and surveillance tasks with computer work. Extra strength, easy adjustments and deliberate supportive features provide dynamic and durable sitting for any user, at all times. Extra-thick, ergonomically shaped seat and backrest with inner and outer cushion guarantees a very comfortable experience.

# RH LOGIC ELITE

RH Logic Elite is the 24/7 version of our well-renowned Logic office chair, with extra thick cushions in seat and back for optimal comfort. A suitable choice for well-being during intense computer work in demanding work environments. Smoothly adjusted to individual users, providing the necessary support and relief needed to focus on the task at hand.