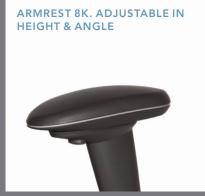

CASTORS FOR HARD OR SOFT FLOORS

ARMREST 8K XL WITH ARMREST TOP IN BLACK LEATHER. ADJUSTABLE IN HEIGHT &

ARMREST 8H PAIR. FLIPABLE, ADJUSTABLE IN HEIGHT &

ANGLE

RH SECUR 24