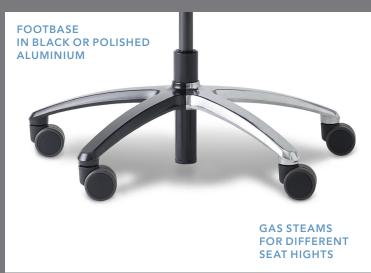

# HEADREST RH SECUR24 EXCLUSIVE

**HEADREST SECUR24** 

**HYGIENICAL DISPOSAL** COVERS

A wide range of options and accessories are available for the RH Secur24. For more information see our pricelist.

GAS STEAMS FOR DIFFERENT **SEAT HIGHTS** 

CASTORS FOR HARD OR SOFT FLOORS

ARMREST 8K XL WITH ARMREST TOP IN BLACK LEATHER. ADJUSTABLE IN HEIGHT &

ARMREST 8H PAIR. FLIPABLE, ADJUSTABLE IN HEIGHT &

ANGLE

RH SECUR 24