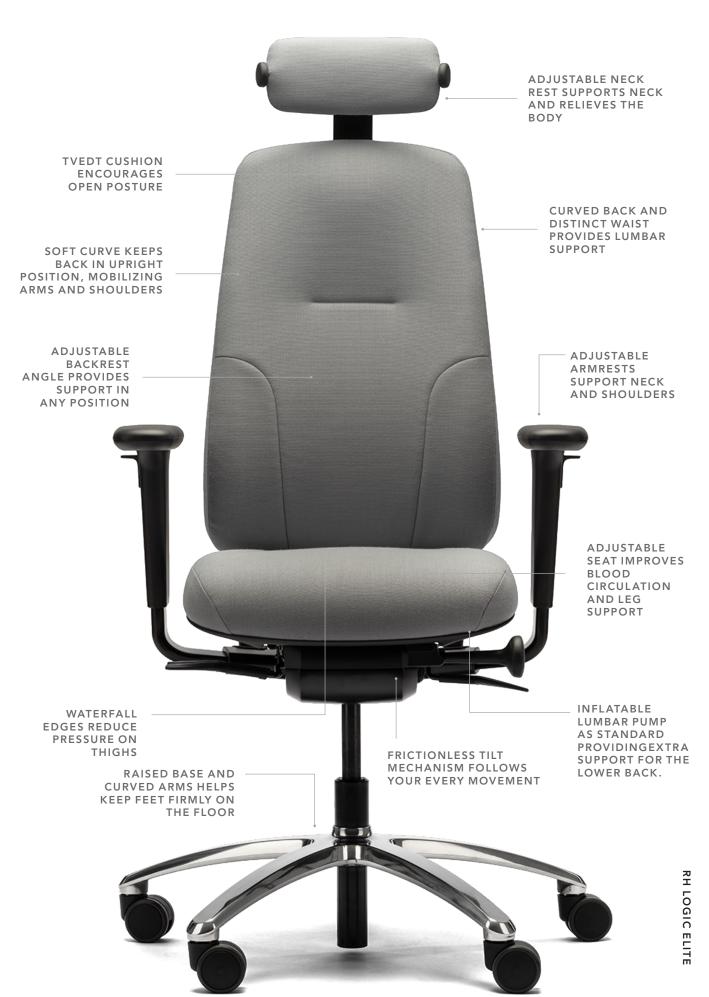

# RH LOGIC ELITE

RH Logic Elite is the 24/7 version of our well-renowned Logic office chair, with extra thick cushions in seat and back for optimal comfort. A suitable choice for well-being during intense computer work in demanding work environments. Smoothly adjusted to individual users, providing the necessary support and relief needed to focus on the task at hand.

# NECKREST IN BLACK ALUMINIUM/PLASTIC

A wide range of options and accessories are available for the RH Logic Elite.
For more information see our pricelist.

H LOGIC ELITE