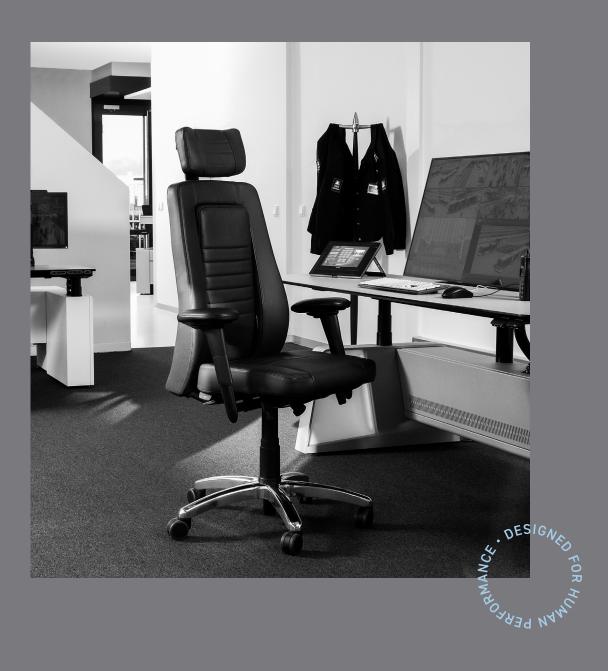

# RH FOCUS

RH Focus 24/7 is perfect for combining monitoring and surveillance tasks with computer work. Extra strength, easy adjustments and deliberate supportive features provide dynamic and durable sitting for any user, at all times. Extra-thick, ergonomically shaped seat and backrest with inner and outer cushion guarantees a very comfortable experience.