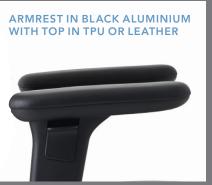

CASTORS FOR HARD OR SOFT FLOORS

ARMREST 8K XL WITH ARMREST TOP IN BLACK LEATHER. ADJUSTABLE IN HEIGHT &

ARMREST 8H PAIR. FLIPABLE, ADJUSTABLE IN HEIGHT &

ANGLE

RH SECUR 24