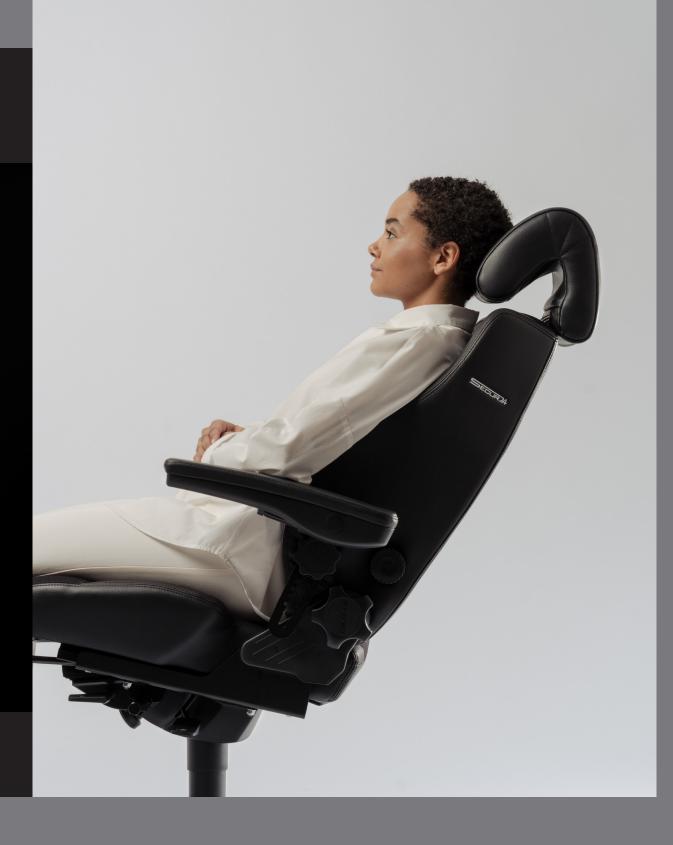

# RH SECUR24

RH Secur24 is the ultimate chair for observation and monitoring. Thanks to robust construction and easy-to-reach controls, the chair is easily adapted to users of different length and weight, and ready for constant use during continuous shifts. The ergonomically shaped backrest and extra thick seat cushion can be adjusted in both depth and height for maximum support. Furthermore, the adjustable pelvic support helps provide good posture for all users. Available in two models: RH Secur24 and RH Secur24 Exclusive.

# HEADREST RH SECUR24 EXCLUSIVE

**HEADREST SECUR24** 

**HYGIENICAL DISPOSAL** COVERS

A wide range of options and accessories are available for the RH Secur24. For more information see our pricelist.

GAS STEAMS FOR DIFFERENT **SEAT HIGHTS** 