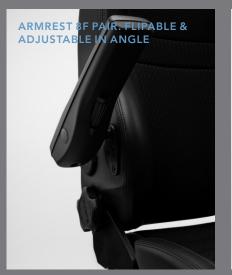

CASTORS FOR HARD OR SOFT FLOORS

ARMREST 8K XL WITH ARMREST TOP IN BLACK LEATHER. ADJUSTABLE IN HEIGHT &

ARMREST 8H PAIR. FLIPABLE, ADJUSTABLE IN HEIGHT &

ANGLE

RH SECUR 24