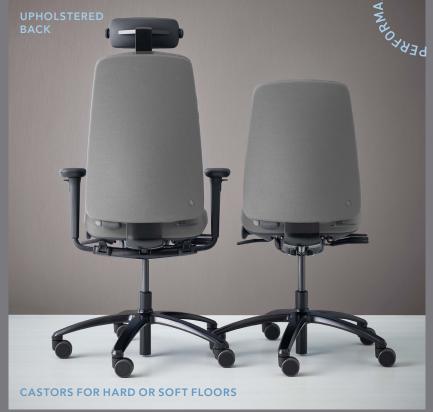

CASTORS FOR HARD OR SOFT FLOORS

ARMREST 8SC XL WITH ARMREST TOP IN BLACK LEATHER. ADJUSTABLE IN

ARMREST 8H PAIR. FLIPABLE, ADJUSTABLE IN HEIGHT & ANGLE

RH SECUR 24