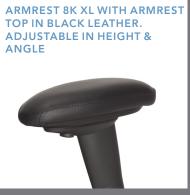

CASTORS FOR HARD OR SOFT FLOORS

ARMREST 8SC XL WITH ARMREST TOP IN BLACK LEATHER. ADJUSTABLE IN

ARMREST 8H PAIR. FLIPABLE, ADJUSTABLE IN HEIGHT & ANGLE

RH SECUR 24