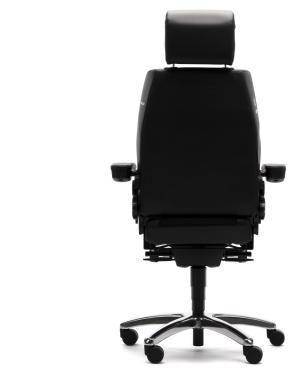

## RH SECUR24

RH Secur24 is the ultimate chair for observation and monitoring. Thanks to robust construction and easy-to-reach controls, the chair is easily adapted to users of different length and weight, and ready for constant use during continuous shifts. The ergonomically shaped backrest and extra thick seat cushion can be adjusted in both depth and height for maximum support. Furthermore, the adjustable pelvic support helps provide good posture for all users. Available in two models: RH Secur24 and RH Secur24 Exclusive.

# HEADREST RH SECUR24 EXCLUSIVE

**HEADREST SECUR24** 

**HYGIENICAL DISPOSAL** COVERS

A wide range of options and accessories are available for the RH Secur24. For more information see our pricelist.

GAS STEAMS FOR DIFFERENT **SEAT HIGHTS** 

CASTORS FOR HARD OR SOFT FLOORS

ARMREST 8SC XL WITH ARMREST TOP IN BLACK LEATHER. ADJUSTABLE IN

ARMREST 8H PAIR. FLIPABLE, ADJUSTABLE IN HEIGHT & ANGLE

RH SECUR 24