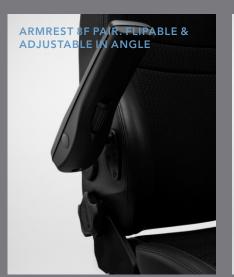

CASTORS FOR HARD OR SOFT FLOORS

ARMREST 8SC XL WITH ARMREST TOP IN BLACK LEATHER. ADJUSTABLE IN

ARMREST 8H PAIR. FLIPABLE, ADJUSTABLE IN HEIGHT & ANGLE

RH SECUR 24