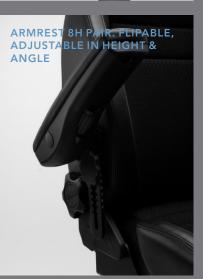

CASTORS FOR HARD OR SOFT FLOORS

ARMREST 8SC XL WITH ARMREST TOP IN BLACK LEATHER. ADJUSTABLE IN

ARMREST 8H PAIR. FLIPABLE, ADJUSTABLE IN HEIGHT & ANGLE

RH SECUR 24