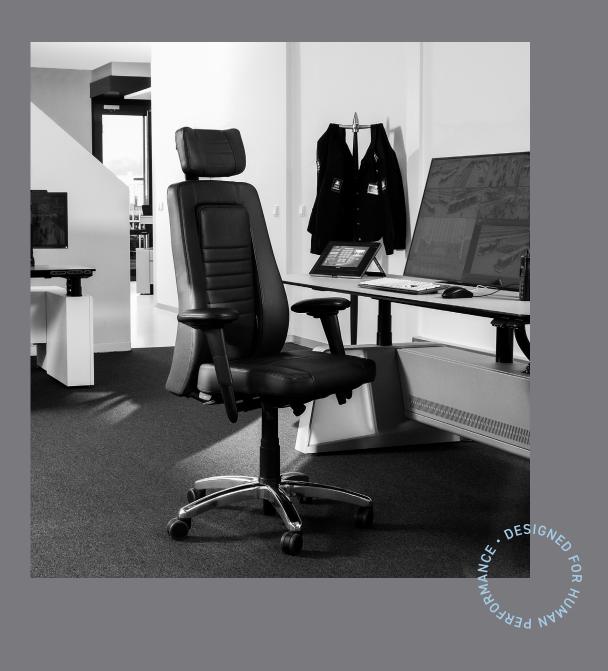

## RH FOCUS

RH Focus 24/7 is perfect for combining monitoring and surveillance tasks with computer work. Extra strength, easy adjustments and deliberate supportive features provide dynamic and durable sitting for any user, at all times. Extra-thick, ergonomically shaped seat and backrest with inner and outer cushion guarantees a very comfortable experience.