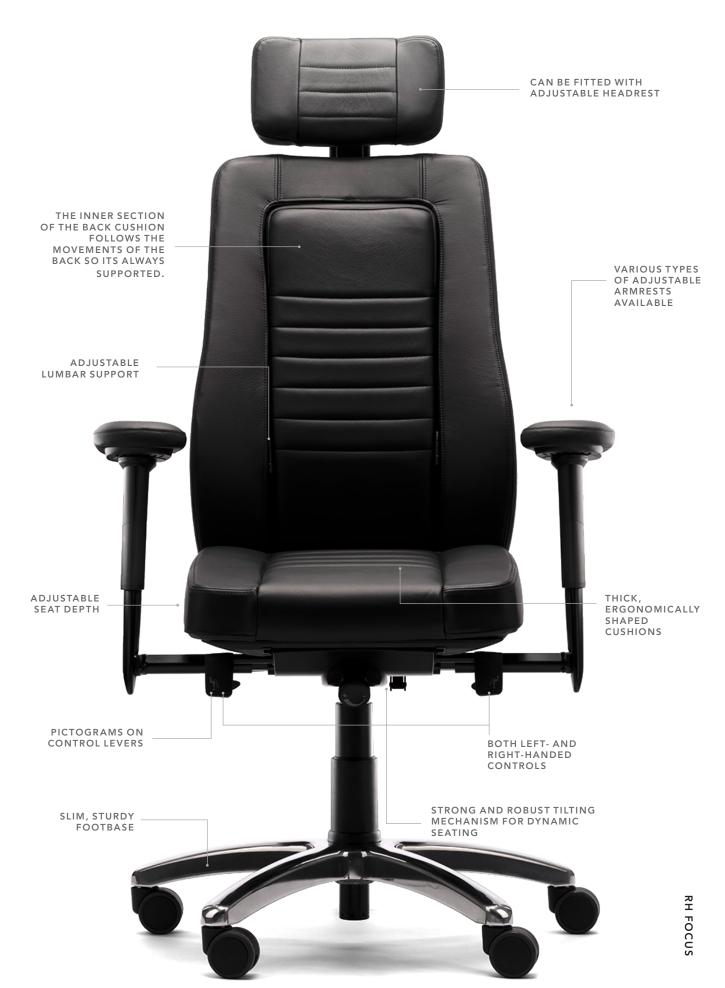

## RH FOCUS

RH Focus 24/7 is perfect for combining monitoring and surveillance tasks with computer work. Extra strength, easy adjustments and deliberate supportive features provide dynamic and durable sitting for any user, at all times. Extra-thick, ergonomically shaped seat and backrest with inner and outer cushion guarantees a very comfortable experience.

# HYGIENICAL DISPOSAL COVERS

A wide range of options and accessories are available for the RH Focus. For more information see our pricelist.

RH FOCUS