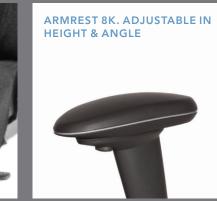

CASTORS FOR HARD OR SOFT FLOORS

ARMREST 8SC XL WITH ARMREST TOP IN BLACK LEATHER. ADJUSTABLE IN

ARMREST 8H PAIR. FLIPABLE, ADJUSTABLE IN HEIGHT & ANGLE

RH SECUR 24