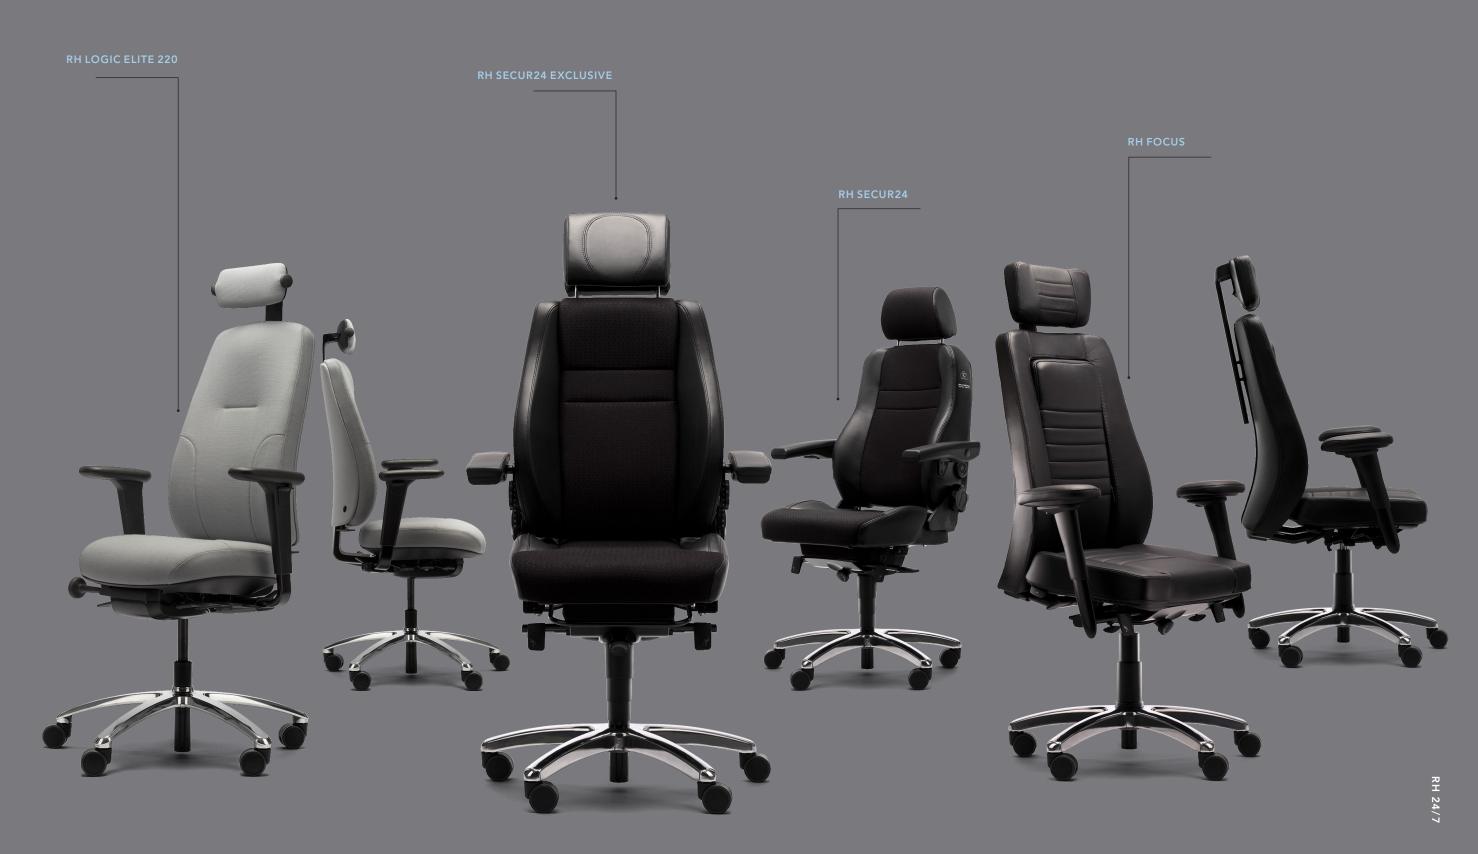

The RH 24/7 series consist of three chairs with unique individual features. All chairs have been developed with ergonomics expertise and complies with international standards for 24/7 work. Robust construction, highend ergonomics and high adjustability are features that are included in all our chairs. It's an extraordinary series, designed for users that need to always rely on unconditional support.

## RH SECUR24

RH Secur24 is the ultimate chair for observation and monitoring. Thanks to robust construction and easy-to-reach controls, the chair is easily adapted to users of different length and weight, and ready for constant use during continuous shifts. The ergonomically shaped backrest and extra thick seat cushion can be adjusted in both depth and height for maximum support. Furthermore, the adjustable pelvic support helps provide good posture for all users. Available in two models: RH Secur24 and RH Secur24 Exclusive.

## RH FOCUS

RH Focus 24/7 is perfect for combining monitoring and surveillance tasks with computer work. Extra strength, easy adjustments and deliberate supportive features provide dynamic and durable sitting for any user, at all times. Extra-thick, ergonomically shaped seat and backrest with inner and outer cushion guarantees a very comfortable experience.

## RH LOGIC ELITE

RH Logic Elite is the 24/7 version of our well-renowned Logic office chair, with extra thick cushions in seat and back for optimal comfort. A suitable choice for well-being during intense computer work in demanding work environments. Smoothly adjusted to individual users, providing the necessary support and relief needed to focus on the task at hand.