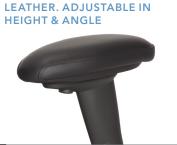

CASTORS FOR HARD OR SOFT FLOORS

ARMREST 8SC XL WITH ARMREST TOP IN BLACK LEATHER. ADJUSTABLE IN

ARMREST 8H PAIR. FLIPABLE, ADJUSTABLE IN HEIGHT & ANGLE

RH SECUR 24