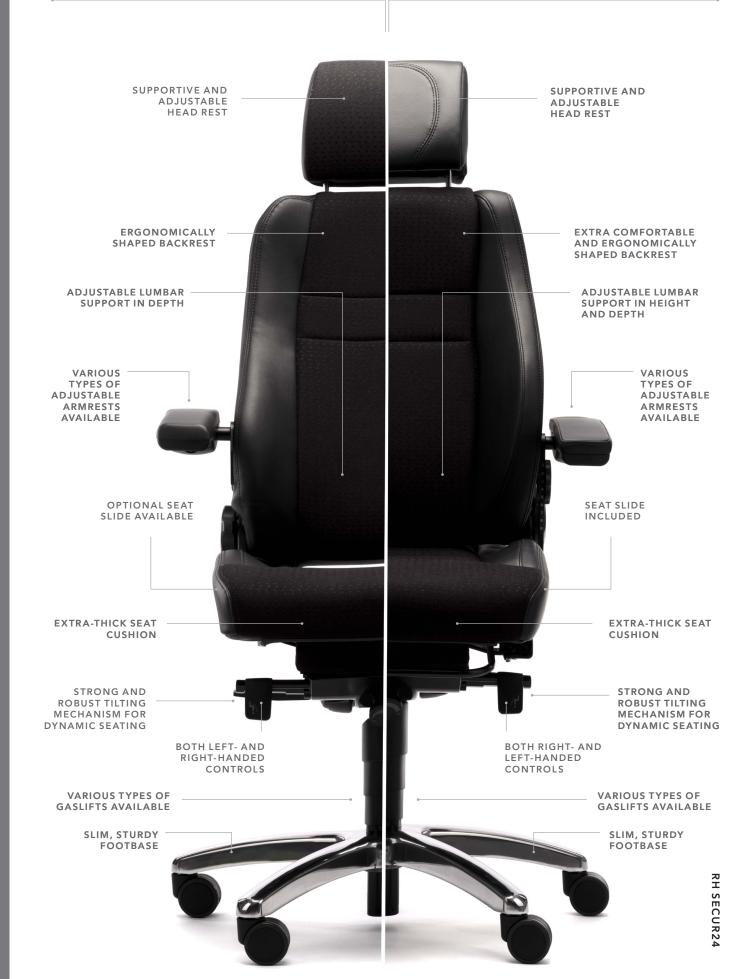

## RH SECUR24

RH Secur24 is the ultimate chair for observation and monitoring. Thanks to robust construction and easy-to-reach controls, the chair is easily adapted to users of different length and weight, and ready for constant use during continuous shifts. The ergonomically shaped backrest and extra thick seat cushion can be adjusted in both depth and height for maximum support. Furthermore, the adjustable pelvic support helps provide good posture for all users. Available in two models: RH Secur24 and RH Secur24 Exclusive.

# HEADREST RH SECUR24 EXCLUSIVE

**HEADREST SECUR24** 

**HYGIENICAL DISPOSAL** COVERS

A wide range of options and accessories are available for the RH Secur24. For more information see our pricelist.

GAS STEAMS FOR DIFFERENT **SEAT HIGHTS** 

CASTORS FOR HARD OR SOFT FLOORS

ARMREST 8SC XL WITH ARMREST TOP IN BLACK LEATHER. ADJUSTABLE IN

ARMREST 8H PAIR. FLIPABLE, ADJUSTABLE IN HEIGHT & ANGLE

RH SECUR 24