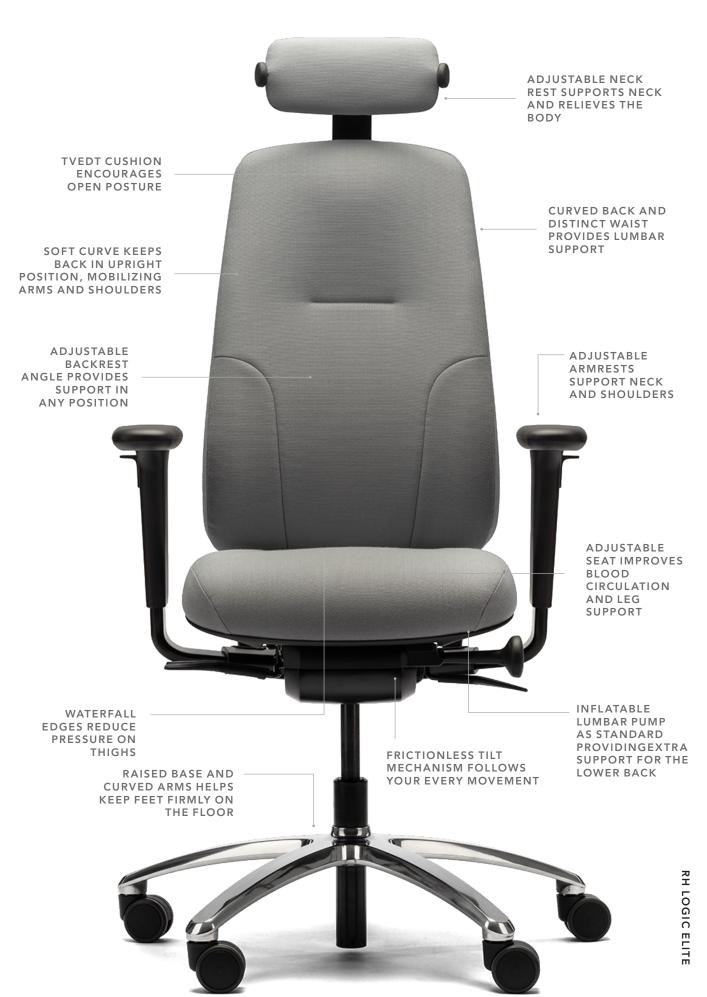

## RH LOGIC ELITE

RH Logic Elite is the 24/7 version of our well-renowned Logic office chair, with extra thick cushions in seat and back for optimal comfort. A suitable choice for well-being during intense computer work in demanding work environments. Smoothly adjusted to individual users, providing the necessary support and relief needed to focus on the task at hand.

# NECKREST IN BLACK ALUMINIUM/PLASTIC

A wide range of options and

accessories are available

For more information see

for the RH Logic Elite.

our pricelist.