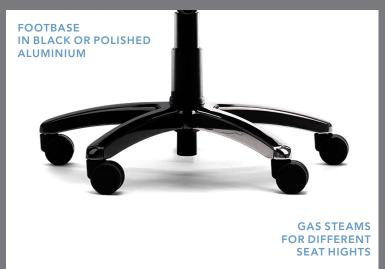

# HEADREST RH SECUR24 EXCLUSIVE

**HEADREST SECUR24** 

**HYGIENICAL DISPOSAL** COVERS

A wide range of options and accessories are available for the RH Secur24. For more information see our pricelist.

GAS STEAMS FOR DIFFERENT **SEAT HIGHTS** 

CASTORS FOR HARD OR SOFT FLOORS

ARMREST 8SC XL WITH ARMREST TOP IN BLACK LEATHER. ADJUSTABLE IN

ARMREST 8H PAIR. FLIPABLE, ADJUSTABLE IN HEIGHT & ANGLE

RH SECUR 24