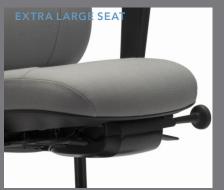

krest with inner and outer cushion guarantees a very comfortable experience.



# HYGIENICAL DISPOSAL COVERS











A wide range of options and accessories are available for the RH Focus. For more information see our pricelist.







RH FOCUS

## RH LOGIC ELITE



RH Logic Elite is the 24/7 version of our well-renowned Logic office chair, with extra thick cushions in seat and back for optimal comfort. A suitable choice for well-being during intense computer work in demanding work environments. Smoothly adjusted to individual users, providing the necessary support and relief needed to focus on the task at hand.



# NECKREST IN BLACK ALUMINIUM/PLASTIC

A wide range of options and

accessories are available

For more information see

for the RH Logic Elite.

our pricelist.