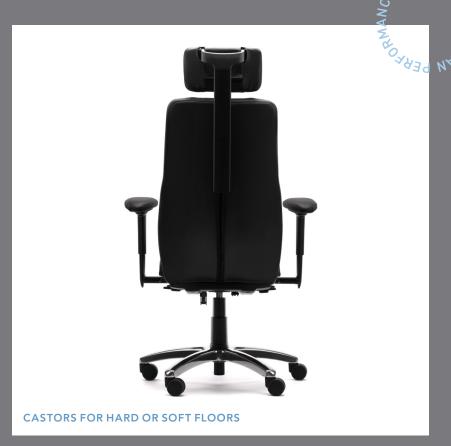

CASTORS FOR HARD OR SOFT FLOORS

ARMREST 8SC XL WITH ARMREST TOP IN BLACK LEATHER. ADJUSTABLE IN

ARMREST 8H PAIR. FLIPABLE, ADJUSTABLE IN HEIGHT & ANGLE

RH SECUR 24