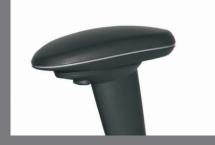

CASTORS FOR HARD OR SOFT FLOORS

ARMREST 8SC XL WITH ARMREST TOP IN BLACK LEATHER. ADJUSTABLE IN

ARMREST 8H PAIR. FLIPABLE, ADJUSTABLE IN HEIGHT & ANGLE

RH SECUR 24