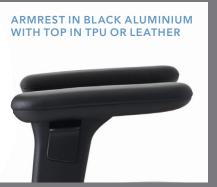

CASTORS FOR HARD OR SOFT FLOORS

ARMREST 8SC XL WITH ARMREST TOP IN BLACK LEATHER. ADJUSTABLE IN

ARMREST 8H PAIR. FLIPABLE, ADJUSTABLE IN HEIGHT & ANGLE

RH SECUR 24