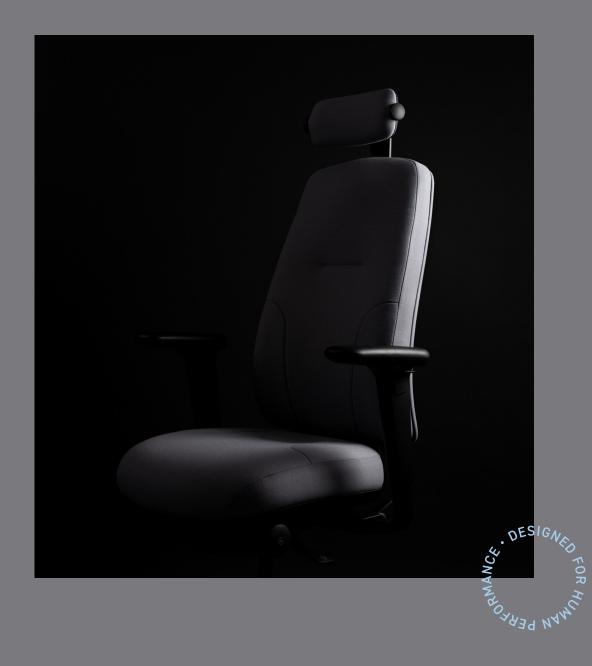

## RH SECUR24

RH Secur24 is the ultimate chair for observation and monitoring. Thanks to robust construction and easy-to-reach controls, the chair is easily adapted to users of different length and weight, and ready for constant use during continuous shifts. The ergonomically shaped backrest and extra thick seat cushion can be adjusted in both depth and height for maximum support. Furthermore, the adjustable pelvic support helps provide good posture for all users. Available in two models: RH Secur24 and RH Secur24 Exclusive.

## RH LOGIC ELITE

RH Logic Elite is the 24/7 version of our well-renowned Logic office chair, with extra thick cushions in seat and back for optimal comfort. A suitable choice for well-being during intense computer work in demanding work environments. Smoothly adjusted to individual users, providing the necessary support and relief needed to focus on the task at hand.