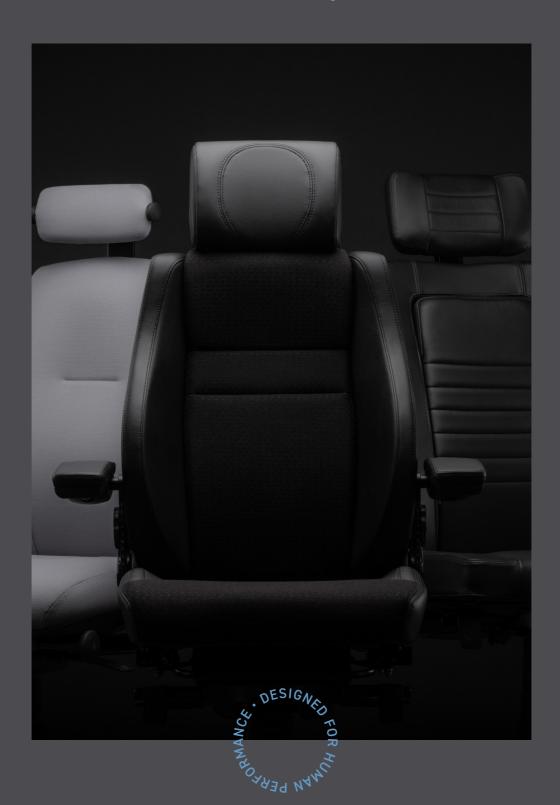

The RH 24/7 series consist of three chairs with unique individual features. All chairs have been developed with ergonomics expertise and complies with international standards for 24/7 work. Robust construction, highend ergonomics and high adjustability are features that are included in all our chairs. It's an extraordinary series, designed for users that need to always rely on unconditional support.

# NON-STOP ATTENTION

Our 24/7 chairs provide all the comfort and support needed to focus your attention on work. Robust construction, easy-to-reach controls and extra-thick cushioning for comfort guarantees an intuitive and effortless user experience.

## RH SECUR24

RH Secur24 is the ultimate chair for observation and monitoring. Thanks to robust construction and easy-to-reach controls, the chair is easily adapted to users of different length and weight, and ready for constant use during continuous shifts. The ergonomically shaped backrest and extra thick seat cushion can be adjusted in both depth and height for maximum support. Furthermore, the adjustable pelvic support helps provide good posture for all users. Available in two models: RH Secur24 and RH Secur24 Exclusive.