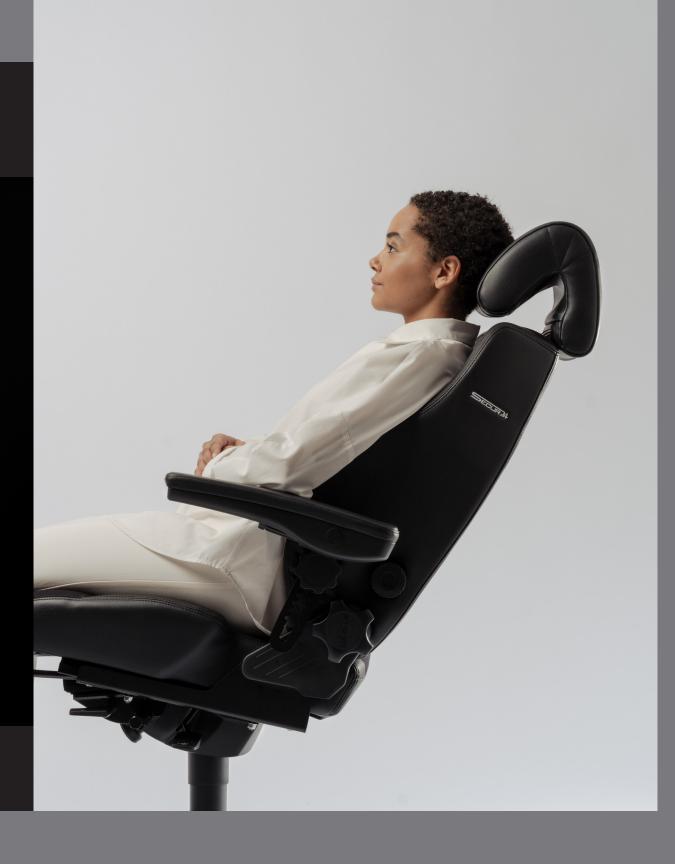

## RH SECUR24

RH Secur24 is the ultimate chair for observation and monitoring. Thanks to robust construction and easy-to-reach controls, the chair is easily adapted to users of different length and weight, and ready for constant use during continuous shifts. The ergonomically shaped backrest and extra thick seat cushion can be adjusted in both depth and height for maximum support. Furthermore, the adjustable pelvic support helps provide good posture for all users. Available in two models: RH Secur24 and RH Secur24 Exclusive.

# HEADREST RH SECUR24 EXCLUSIVE

**HEADREST SECUR24** 

**HYGIENICAL DISPOSAL** COVERS

A wide range of options and accessories are available for the RH Secur24. For more information see our pricelist.

GAS STEAMS FOR DIFFERENT **SEAT HIGHTS** 