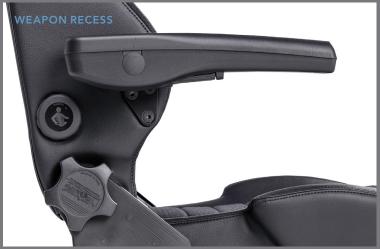

CASTORS FOR HARD OR SOFT FLOORS

ARMREST 8SC XL WITH ARMREST TOP IN BLACK LEATHER. ADJUSTABLE IN

ARMREST 8H PAIR. FLIPABLE, ADJUSTABLE IN HEIGHT & ANGLE

RH SECUR 24