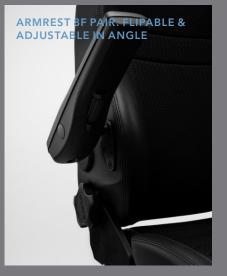

CASTORS FOR HARD OR SOFT FLOORS

ARMREST 8SC XL WITH ARMREST TOP IN BLACK LEATHER. ADJUSTABLE IN

ARMREST 8H PAIR. FLIPABLE, ADJUSTABLE IN HEIGHT & ANGLE

RH SECUR 24